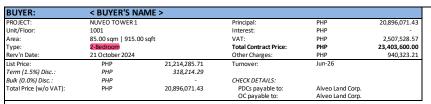

counts shall only be applicable if reservations are made within 60 days apart and buyers should be related up to first degree of Consanguinity.

  7. Promo DP discounts (if applicable) are only valid if poid and booked within 30 days from reservation. No Extensions Allowed.

  8. Registration expenses and taxes, included Value Added Tax (VAT) and Real Property Tax (RPT) are subject to change based on the government's mandated rates or BIR ruling prevailing during the registration of the documents covering the transaction. Any increase in the amounts payable due to an upward adjustment of the applicable rates as mandated by the government shall be paid by the PURCHASER.

  9. Promo term discount is only applicable for new sales, and not for post-booking transfers (downgrades or upgrades).





| STANDARD DEFERRED: 10% DP / 10% over 41 mos. / 80% Balance, with 1.5% Term Discount  Valid only if reserved in March 2024 and booked within 30 days from date of reservation, NO EXTENSION |                  |                                        |                                                       |                                          |                  |  |
|--------------------------------------------------------------------------------------------------------------------------------------------------------------------------------------------|------------------|----------------------------------------|-------------------------------------------------------|------------------------------------------|------------------|--|
| MONTH