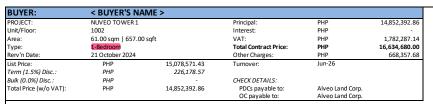

counts shall only be applicable if reservations are made within 60 days apart and buyers should be related up to first degree of Consanguinity.

  7. Promo DP discounts (if applicable) are only valid if poid and booked within 30 days from reservation. No Extensions Allowed.

  8. Registration expenses and taxes, included Value Added Tax (VAT) and Real Property Tax (RPT) are subject to change based on the government's mandated rates or BIR ruling prevailing during the registration of the documents covering the transaction. Any increase in the amounts payable due to an upward adjustment of the applicable rates as mandated by the government shall be paid by the PURCHASER.

  9. Promo term discount is only applicable for new sales, and not for post-booking transfers (downgrades or upgrades).





| STANDARD DEFERRED : 10% DP / 20% over 41 mos. / 70% Balance, with 1.5% Term Discount  Valid only if reserved in March 2024 and booked within 30 days from date of reservation, NO EXTENSION |                  |              |               |               |                |
|---------------------------------------------------------------------------------------------------------------------------------------------------------------------------------------------|------------------|--------------|---------------|---------------|----------------|
| MONTH                                                                                                                                                                                       | PRINCIPAL + INT. | VAT          | TOTAL w/VAT   | OTHE