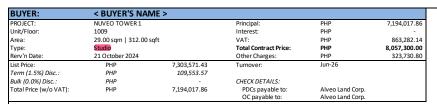

|                  | STANDARD DEFERRED: 10% DP / 10% over 41 mos. / 80% Balance, with 1.5% Term Discount |                                   |                                       |               |                |  |  |
|------------------|-------------------------------------------------------------------------------------|-----------------------------------|---------------------------------------|---------------|----------------|--|--|
|                  |                                                                                     | Valid only if reserved in March 2 | 024 and booked within 30 days from da |               |                |  |  |
| MONTH            | PRINCIPAL + INT.                                                                    | VAT