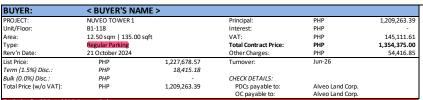

counts shall only be applicable if reservations are made within 60 days apart and buyers should be related up to first degree of Consanguinity.

  7. Promo DP discounts (if applicable) are only valid if poid and booked within 30 days from reservation. No Extensions Allowed.

  8. Registration expenses and taxes, included Value Added Tax (VAT) and Real Property Tax (RPT) are subject to change based on the government's mandated rates or BIR ruling prevailing during the registration of the documents covering the transaction. Any increase in the amounts payable due to an upward adjustment of the applicable rates as mandated by the government shall be paid by the PURCHASER.

  9. Promo term discount is only applicable for new sales, and not for post-booking transfers (downgrades or upgrades).





| STANDARD DEFERRED : 10% DP | / 30% over 41 mos. / | / 60% Balance, with 1.5% Term Discount |  |
|----------------------------|----------------------|----------------------------------------|--|

| Valid only if reserved in March 2024 and booked within 30 days from date of reservation, NO EXTENSION |                  |           |             |               |                |
|-------------------------------------------------------------------------------------------------------|------------------|-----------|-------------|---------------|----------------|
| MONTH                                                                                                 | PRINCIPAL + INT. | VAT       | TOTAL w/VAT | OTHER CHARGES | REMARKS        |
| Oct-24