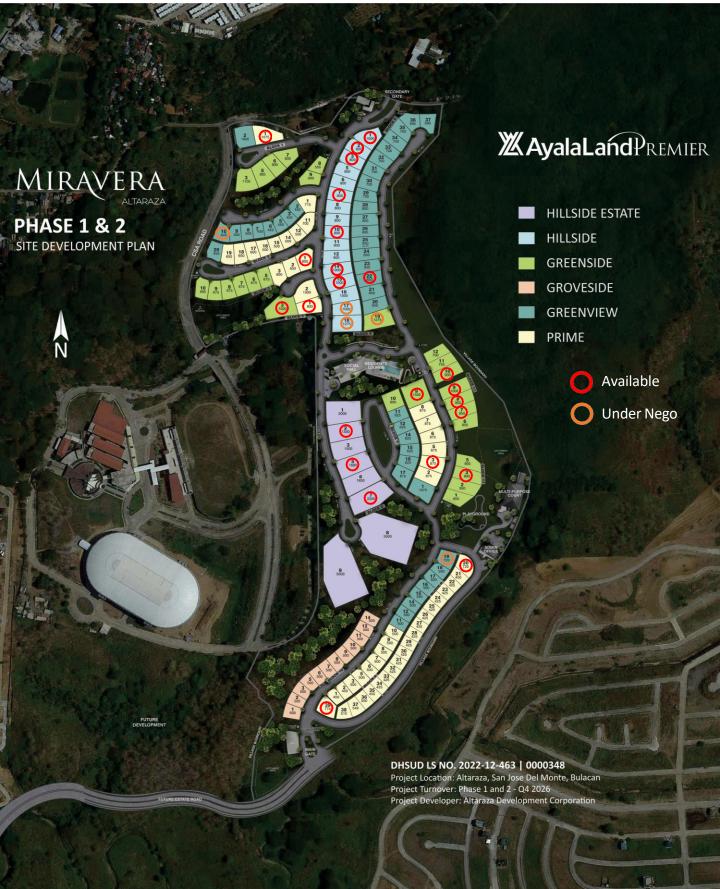

### MIRAVERA PHASE 1 PRICELIST DHSUD LS NO. 2022-12-463

### **X**AyalaLandPremier

| PHASE | BLOCK | LOT | AREA<br>(SQM) | LOT CLASSIFICATION | ALLOCATION  | LIST PRICE<br>(w/o VAT & OC) | STATUS     |
|-------|-------|-----|---------------|--------------------|-------------|------------------------------|------------|
| 1     | 1     | 1   | 1,075         | PRIME              |             | 36,797,780                   | AVAILABLE  |
| 1     | 5     | 1   | 900           | PRIME              |             | 32,272,000                   | AVAILABLE  |
| 1     | 2     | 10  | 645           | GREENVIEW          |             | 30,247,000                   | UNDER NEGO |
| 1     | 3     | 1   | 800           | PRIME              |             | 30,320,000                   | AVAILABLE  |
| 1     | 5     | 3   | 1,500         | GREENSIDE          |             | 61,584,000                   | AVAILABLE  |
| 1     | 6     | 1   | 1,000         | HILLSIDE           |             | 40,401,000                   | AVAILABLE  |
| 1     | 6     | 2   | 800           | HILLSIDE           |             | 33,524,000                   | AVAILABLE  |
| 1     | 6     | 3   | 800           | HILLSIDE           |             | 31,920,000                   | AVAILABLE  |
| 1     | 6     | 7   | 800           | HILLSIDE           |             | 31,920,000                   | AVAILABLE  |
| 1     | 6     | 10  | 800           | HILLSIDE           | ALTARAZA    | 31,920,000                   | AVAILABLE  |
| 1     | 6     | 14  | 1,000         | HILLSIDE           | DEVELOPMENT | 39,900,000                   | AVAILABLE  |
| 1     | 6     | 15  | 1,000         | HILLSIDE           | CORFORATION | 41,905,000                   | AVAILABLE  |
| 1     | 6     | 17  | 1000          | HILLSIDE           |             | 41,905,000                   | UNDER NEGO |
| 1     | 6     | 18  | 1275          | HILLSIDE           |             | 55,985,000                   | UNDER NEGO |
| 1     | 6     | 19  | 1,275         | GREENSIDE          |             | 58,913,000                   | UNDER NEGO |
| 1     | 6     | 22  | 850           | GREENVIEW          |             | 35,254,000                   | AVAILABLE  |
| 1     | 7     | 3   | 875           | PRIME              |             | 33,775,000                   | AVAILABLE  |
| 1     | 7     | 9   | 1,500         | GREENSIDE          |             | 66,992,000                   | AVAILABLE  |
| 1     | 8     | 2   | 1,500         | HILLSIDE ESTATE    |             | 66,391,000                   | AVAILABLE  |
| 1     | 8     | 5   | 1,600         | HILLSIDE ESTATE    |             | 70,817,000                   | AVAILABLE  |
| 1     | 8     | 7   | 2,200         | HILLSIDE ESTATE    |             | 95,609,000                   | AVAILABLE  |
| 1     | 9     | 19  | 720           | GREENVIEW          |             | 29,711,000                   | UNDER NEGO |

# MIRAVERA PHASE 2 PRICELIST DHSUD LS NO. 0000348

| PHASE | BLOCK | LOT | AREA<br>(SQM) | LOT CLASSIFICATION ALLOCATION | LIST PRICE<br>(w/o VAT & OC) | STATUS    |
|-------|-------|-----|---------------|-------------------------------|------------------------------|-----------|
| 2     | 9     | 20  | 720           | PRIME                         | 30,168,000                   | AVAILABLE |
| 2     | 9     | 39  | 774           | PRIME                         | 30,108,600                   | AVAILABLE |
| 2     | 11    | 3   | 900           | GREENSIDE                     | 37,710,000                   | AVAILABLE |
| 2     | 11    | 7   | 850           | GREENSIDE                     | 34,765,000                   | AVAILABLE |
| 2     | 11    | 8   | 900           | GREENSIDE                     | 36,810,000                   | AVAILABLE |
| 2     | 11    | 9   | 1,000         | GREENSIDE                     | 40,900,000                   | AVAILABLE |
| 2     | 11    | 10  | 900           | GREENSIDE                     | 37,260,000                   | AVAILABLE |