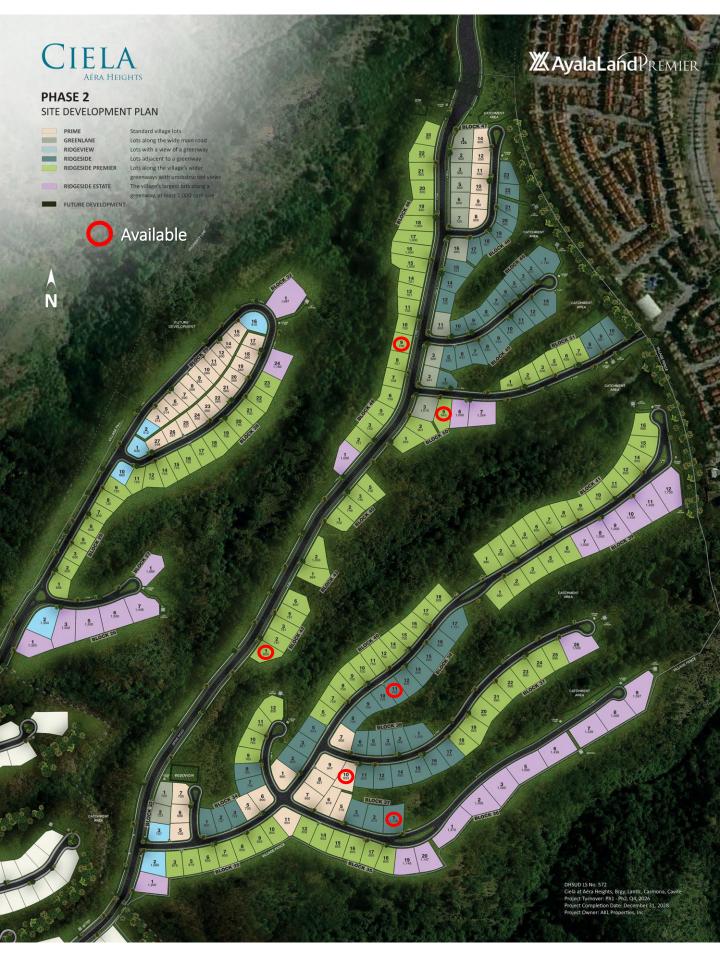

AVAILABLE LOTS AS OF FEBRUARY 12, 2025

**X** AyalaLandPremier

DHSUD LS NO. 572

| No. | Phase | Block | Lot | Area | Lot Classification | Price/sqm<br>VAT Ex. | List Price<br>VAT Ex. | Status    |
|-----|-------|-------|-----|------|--------------------|----------------------|-----------------------|-----------|
| 1   | 1     | 2     | 1   | 635  | Prime              | 51,550               | 32,734,250            | Available |
| 2   | 1     | 9     | 20  | 827  | Ridgeview          | 52,571               | 43,476,571            | Available |
| 3   | 2     | 37    | 1   | 1176 | Ridgeside          | 55,089               | 64,785,000            | Available |
| 4   | 2     | 37    | 10  | 933  | Prime              | 50,268               | 46,899,911            | Available |
| 5   | 2     | 38    | 11  | 702  | Ridgeside          | 55,089               | 38,672,679            | Available |
| 6   | 2     | 42    | 1   | 850  | Ridgeside Premier  | 54,732               | 46,522,321            | Available |
| 7   | 2     | 46    | 9   | 700  | Ridgeside Premier  | 57,839               | 40,487,500            | Available |
| 8   | 2     | 50    | 5   | 943  | Ridgeside Premier  | 56,339               | 53,127,946            | Available |
|     |       |       |     |      |                    |                      |                       |           |