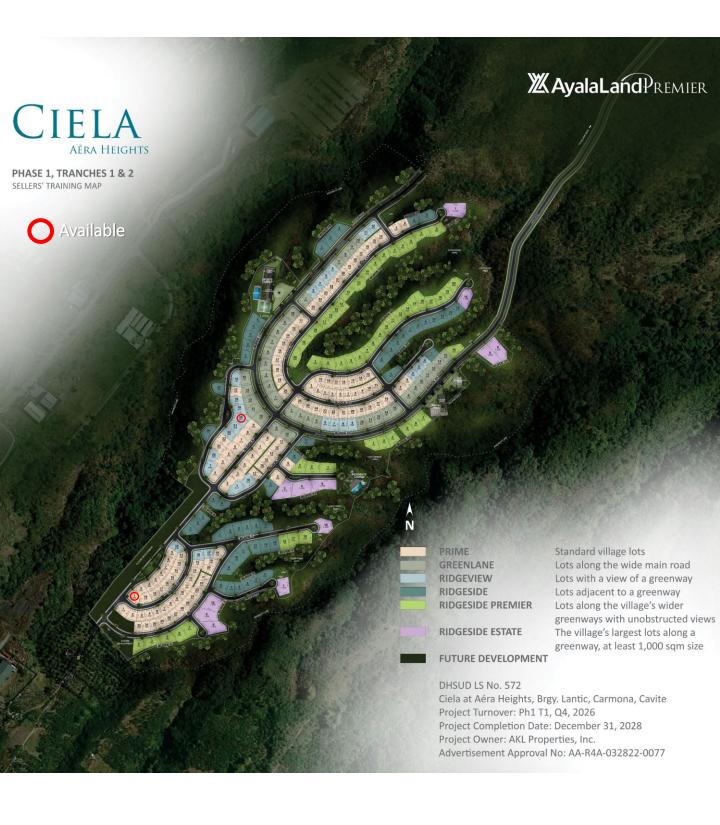

AVAILABLE LOTS AS OF FEBRUARY 12, 2025

**X** AyalaLandPremier

DHSUD LS NO. 572

| No. | Phase | Block | Lot | Area | Lot Classification | Price/sqm<br>VAT Ex. | List Price<br>VAT Ex. | Status    |
|-----|-------|-------|-----|------|--------------------|----------------------|-----------------------|-----------|
| 1   | 1     | 2     | 1   | 635  | Prime              | 51,550               | 32,734,250            | Available |
| 2   | 1     | 9     | 20  | 827  | Ridgeview          | 52,571               | 43,476,571            | Available |
| 3   | 2     | 37    | 1   | 1176 | Ridgeside          | 55,089               | 64,785,000            | Available |
| 4   | 2     | 37    | 10  | 933  | Prime              | 50,268               | 46,899,911            | Available |
| 5   | 2     | 38    | 11  | 702  | Ridgeside          | 55,089               | 38,672,679            | Available |
| 6   | 2     | 42    | 1   | 850  | Ridgeside Premier  | 54,732               | 46,522,321            | Available |
| 7   | 2     | 46    | 9   | 700  | Ridgeside Premier  | 57,839               | 40,487,500            | Available |
| 8   | 2     | 50    | 5   | 943  | Ridgeside Premier  | 56,339               | 53,127,946            | Available |
|     |       |       |     |      |                    |                      |                       |           |