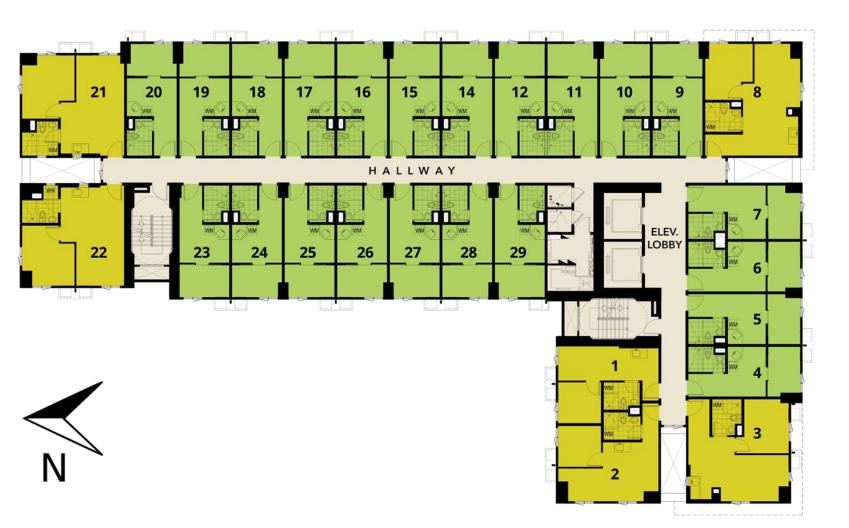

Our Lady of Fatima University-RegaladoHWY 10
- Mater Carmeli School 1
- Land Transporation Office 12

#### **PROPOSED MRT 7 STATIONS**



Mindanao Station

2 Regalado Station



Situated along Quirino Highway, Avida Towers Astrea is minutes away from schools, churches, malls, and the nearby MRT-7 Mindanao Station.

N





**Facing Valenzuela City** 

### **OPEN YOUR DOORS TO A READY COMMUNITY**





### **KIDDIE POOL**



### **ADULT POOL**



#### **NOW SELLING TOWER 2**

### TOWER 2 UNIT MIX

| Unit<br>Type   | Area        | Units | Percentage |
|----------------|-------------|-------|------------|
| Junior<br>1 BR | 22.6<br>sqm | 263   | 79%        |
| 1 BR           | 37.7<br>sqm | 72    | 21%        |
|                | Total       |       | 100%       |

JUNIOR 1 BEDROOM

1 BEDROOM



**TOWER 2 TYPICAL FLOOR PLAN** 

#### TYPICAL JUNIOR 1 BR FLOOR PLAN (T<sub>2</sub>)

| Breakdown                       | Area in<br>sqm. | Area in<br>sq.ft. |
|---------------------------------|-----------------|-------------------|
| Living /<br>Dining /<br>Kitchen | 11.50           | 123.76            |
| Toilet &<br>Bath                | 4.10            | 44.13             |
| Bedroom                         | 7.00            | 75.35             |
| Total Area                      | 22.6            | 243.24            |



### TYPICAL 1 BR FLOOR PLAN (T2)

| Breakdown                       | Area in<br>sqm. | Area in<br>sq.ft. |
|---------------------------------|-----------------|-------------------|
| Living /<br>Dining /<br>Kitchen | 24.50           | 263.72            |
| Toilet