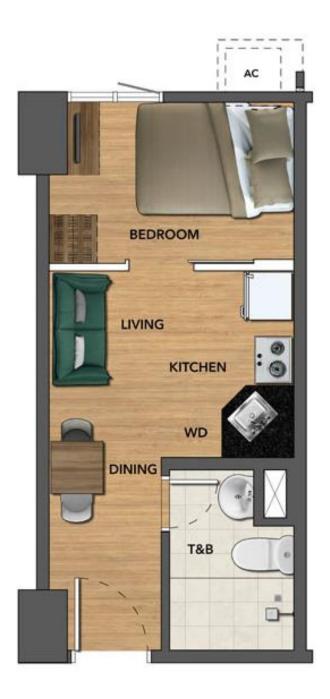

JUNIOR 1 BEDROOM

1 BEDROOM

**TOWER 2 TYPICAL FLOOR PLAN** 

#### TYPICAL JUNIOR 1 BR FLOOR PLAN (T<sub>2</sub>)

| Breakdown                       | Area in<br>sqm. | Area in<br>sq.ft. |
|---------------------------------|-----------------|-------------------|
| Living /<br>Dining /<br>Kitchen | 11.50           | 123.76            |
| Toilet &<br>Bath                | 4.10            | 44.13             |
| Bedroom                         | 7.00            | 75.35             |
| Total Area                      | 22.6            | 243.24            |