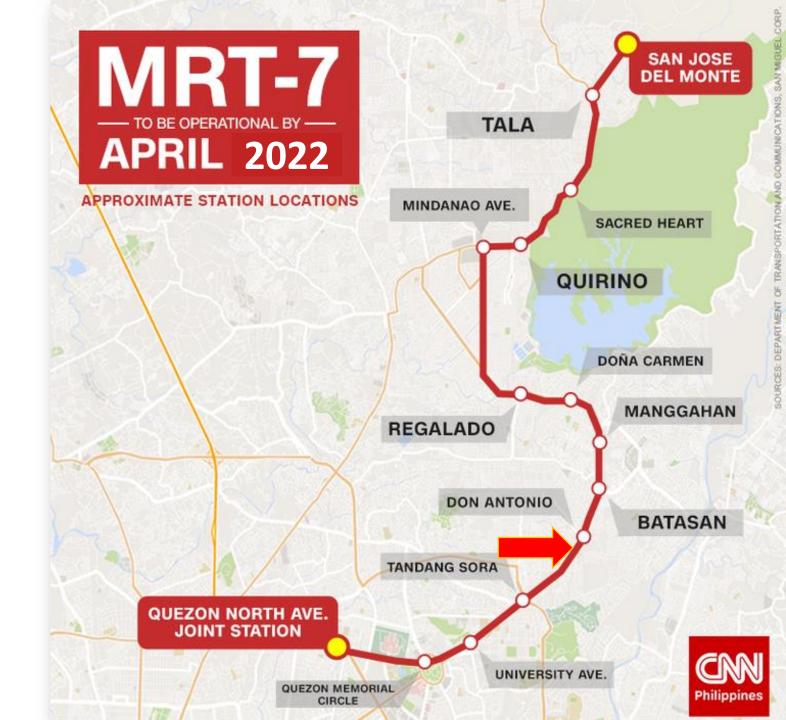

### MRT LINE 7

| Date of<br>Completion | 2022                       |
|-----------------------|----------------------------|
| No. of<br>Stations    | 14                         |
| 0⁄∩                   | 50.69%                     |
| %<br>Completed        | (As of<br>January<br>2020) |

#### **PROPOSED MRT 7 STATIONS**

Mindanao Station

2 Regalado Station

Situated along Quirino Highway, Avida Towers Astrea is minutes away from schools, churches, malls, and the nearby MRT-7 Mindanao Station.