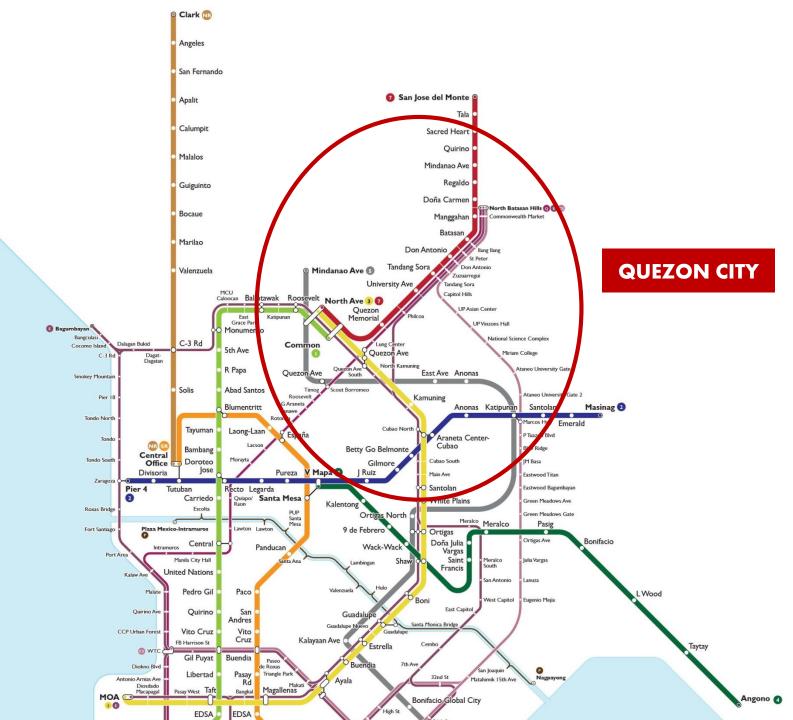

#### NEAREST MRT STATION

Mindanao Station

#### **RAIL TRANSIT LINES**

- MRT 7
- LRT 1
- MRT 3

Strategically located between Altaraza and Vertis North, two Ayala Land Estates, Astrea is a viable choice for people seeking to live in a progressive growth area.

#### **PROPOSED MRT 7 STATIONS**

Mindanao Station

2 Regalado Station

Situated along Quirino Highway, Avida Towers Astrea is minutes away from schools, churches, malls, and the nearby MRT-7 Mindanao Station.