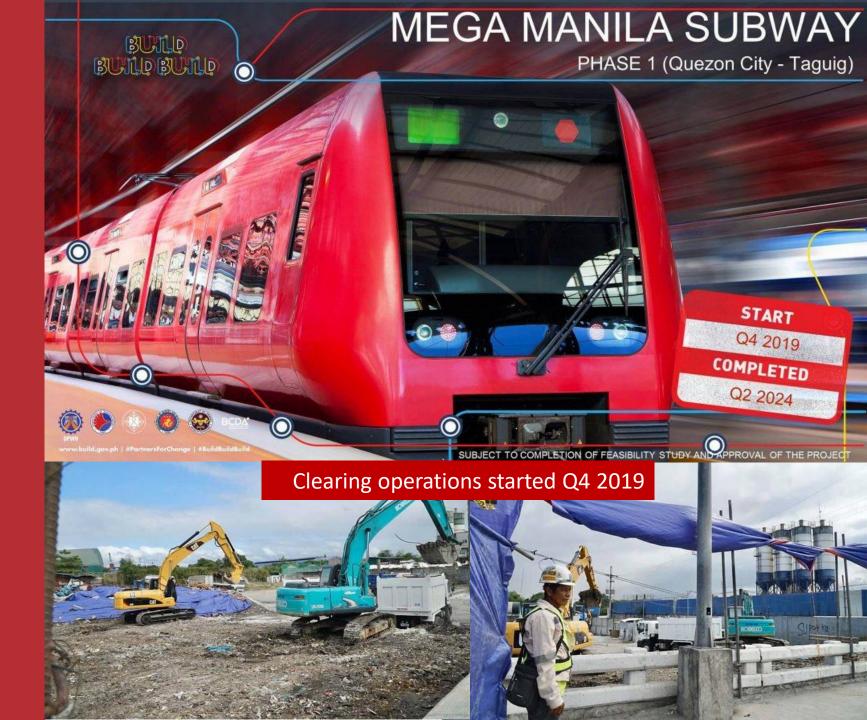

### METRO MANILA SUBWAY

| Targeted Date of Completion | 2025 |
|-----------------------------|------|
| Number of<br>Stations       | 15   |

Source: https://www.rappler.com/nation/247681-metro-manilasubway-construction-clearing-phase

### MEGA MANILA SUBWAY