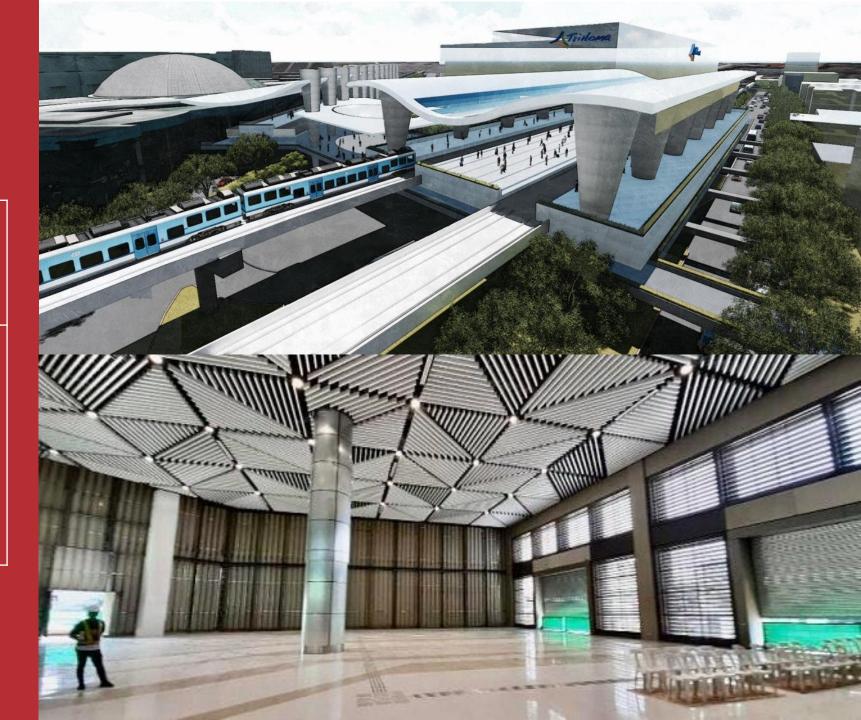

### UNIFIED GRAND CENTRAL STATION

| Targeted<br>Date of<br>Completion | 2021                                                       |
|-----------------------------------|------------------------------------------------------------|
| Connections                       | MRT – 3<br>MRT – 7<br>LRT – 1<br>Metro<br>Manila<br>Subway |

#### Source:

https://www.spot.ph/newsfeatures/the-latest-newsfeatures/80256/mrt-lrt-common-station-area-b-a4362-20191217