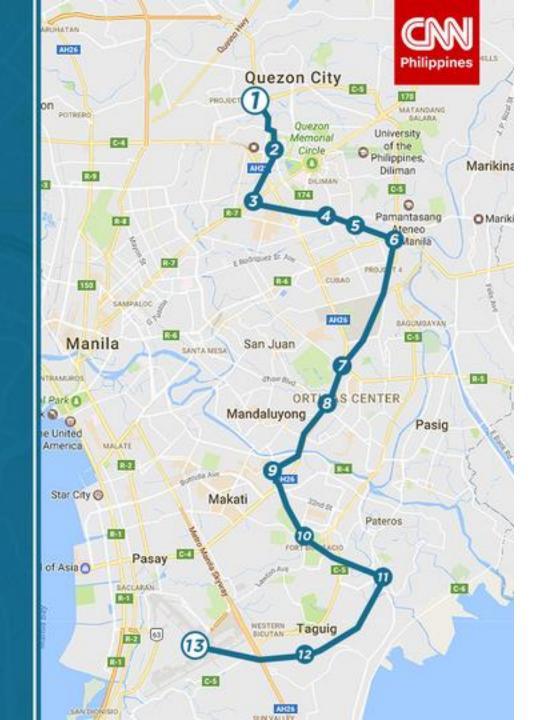

#### PROPOSED STOPS

SOURCE: DEPARTMENT OF TRANSPORTATION | PHOTO FROM GOOGLE MAPS