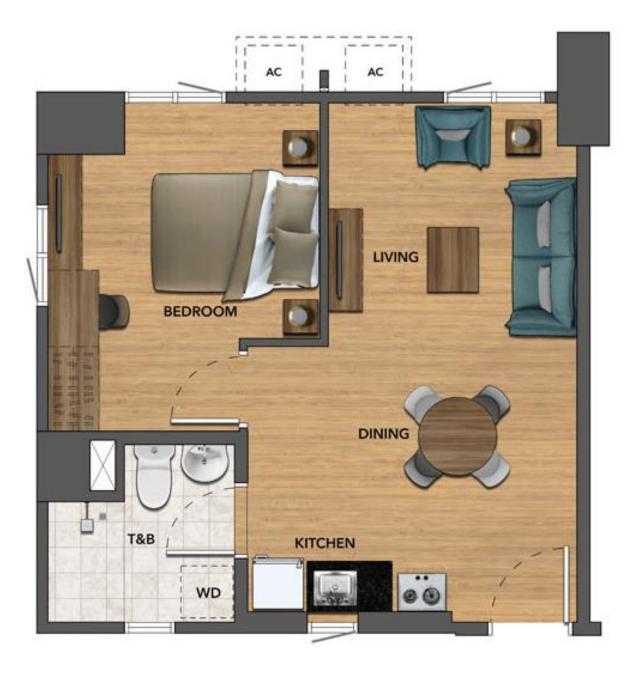

JUNIOR 1 BEDROOM

1 BEDROOM

**TOWER 2 TYPICAL FLOOR PLAN** 

### TYPICAL 1 BR FLOOR PLAN (T2)

| Breakdown                       | Area in<br>sqm. | Area in<br>sq.ft. |
|---------------------------------|-----------------|-------------------|
| Living /<br>Dining /<br>Kitchen | 24.50           | 263.72            |
| Toilet &<br>Bath                | 4.80            | 51.67             |
| Bedroom                         | 8.40            | 90.42             |
| Total Area                      | 37.7            | 405.81            |