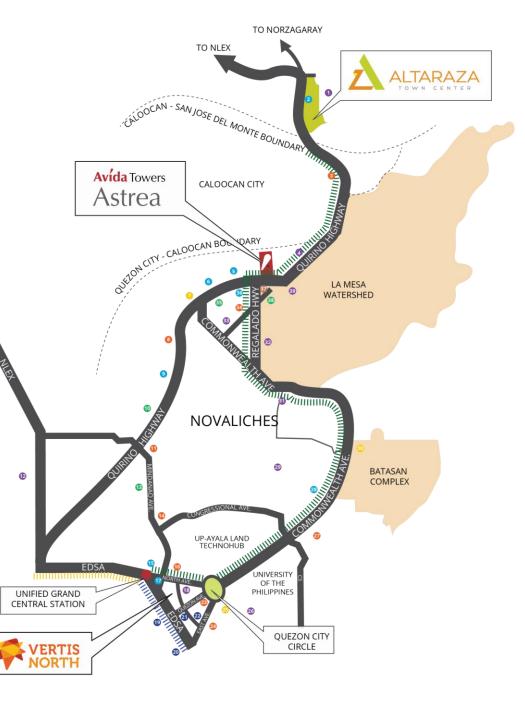

#### **RAIL TRANSIT LINES**

- MRT 7
- LRT 1
- MRT 3

Strategically located between Altaraza and Vertis North, two Ayala Land Estates, Astrea is a viable choice for people seeking to live in a progressive growth area.

#### **PROPOSED MRT 7 STATIONS**

Mindanao Station

2 Regalado Station

Situated along Quirino Highway, Avida Towers Astrea is minutes away from schools, churches, malls, and the nearby MRT-7 Mindanao Station.