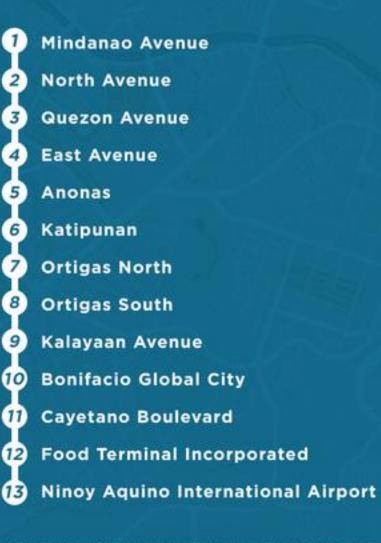

#### PROPOSED STOPS

SOURCE: DEPARTMENT OF TRANSPORTATION | PHOTO FROM GOOGLE MAPS