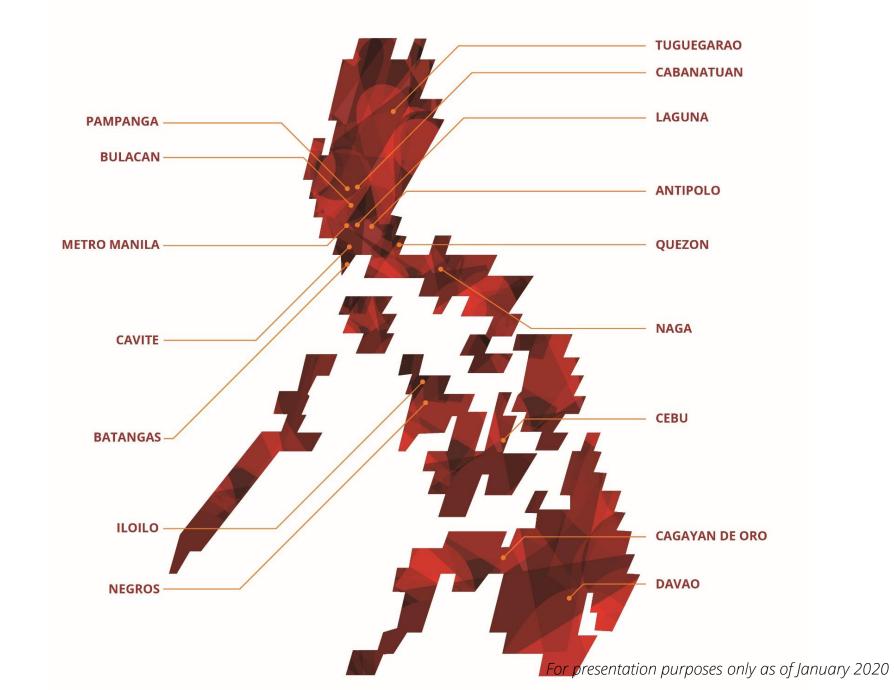

br>Completion | 2021                                                       |
|-----------------------------------|------------------------------------------------------------|
| Connections                       | MRT – 3<br>MRT – 7<br>LRT – 1<br>Metro<br>Manila<br>Subway |

#### Source:

https://www.spot.ph/newsfeatures/the-latest-newsfeatures/80256/mrt-lrt-common-station-area-b-a4362-20191217



### METRO MANILA SUBWAY

| Targeted Date of Completion | 2025 |
|-----------------------------|------|
| Number of<br>Stations       | 15   |

Source: https://www.rappler.com/nation/247681-metro-manilasubway-construction-clearing-phase



### MEGA MANILA SUBWAY

#### PROPOSED STOPS



SOURCE: DEPARTMENT OF TRANSPORTATION | PHOTO FROM GOOGLE MAPS

















### 92 Projects In

25 Locations





### FAIRVIEW, QUEZON CITY

### FAIRVIEW

#### **QUEZON CITY'S PROGRESSIVE GROWTH AREA**

#### MALLS:

- 6 Robinsons Nova
- 5 Fairview Terraces
- 3 SM Fairview
- SM City Novaliches
- 🕡 TriNoma
- 15 SM City North EDSA
- Shopwise Commonwealth
- 2 SM City San Jose Del Monte

#### PLACES OF WORK:

- ABS-CBN Broadcasting Center
- 20 Centris Walk
- Bangko Sentral ng Pilipinas
- **3** GMA Network Center

#### GOV'T OFFICES:

- 2 Land Transportation Office
- Quezon City Hall
- Commission on Audit

#### HOSPITALS:

- Commonwealth Medical Center <sup>(3)</sup> Novaliches General Hospital Metro North Medical Center and Hospital **©** Veterans Memorial Medical Center Pacific Global Medical Center Philippine Heart Center 2 National Kidney and Transplant Institute Diliman Doctors Hospital
- **8** Nor