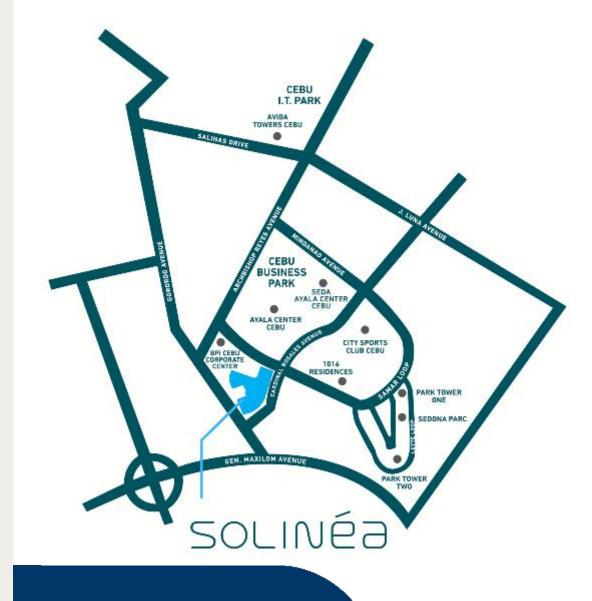

s Park Cebu City's bustling center



## Cebu Business Park, the urban center of Cebu City

Cebu Business Park (CBP) is a seamless blend of the traditional and the contemporary, of cultural and global mindsets.

Housing Ayala Center Cebu—Cebu City's foremost lifestyle destination—and a host of the essentials of urban living, including schools, churches, hospitals, and business hubs, CBP is a central location, fashioning economic and social vitality within and around the region.

















# SOLINéa

## Solinea

Solinea rests at a central location within Cebu Business Park, in proximity to the city's main thoroughfares, institutions, hospitals, and business centers.

Solinea presents contemporary residences with pedestrian access to Cebu's premier lifestyle mecca— Ayala Center Cebu.



Solinea Vicinity Map

## City Resort Living in Cebu City

- A. Ultramarine Central Amenity
- B. Cyan Tower 1
- C. Turquoise Tower 2
- D. Lazuli Tower 3
- E. Palatine Tower 4
- F. Cerule Tower 5

SOLINEA

**ALVEO** 









### 6 out of 14

### **Operational Retail Shops**

## SOLINÉA

## 98% sold

on total inventory

Tower 1: 99% Tower 2: 100% Tower 3: 100% Tower 4: 93%

CEBU BUSINESS PARK, CEBU CITY

32

### TOWER 1 - CYAN



### TOWER 2 - TURQUOISE



### TOWER 3 - LAZULI



### **TOWER 4 - PALATINE**



### PALATINE CONSTRUCTION UPDATES

### As of MARCH 2022,

the following works for Palatine

at Solinea were achieved:

- Ongoing Architectural Works
- Percentage of Completion: 66.0%



#### AMENITIES

Solinea Central Amenity

## Ultramarine

| OUTDOOR                 |
|-------------