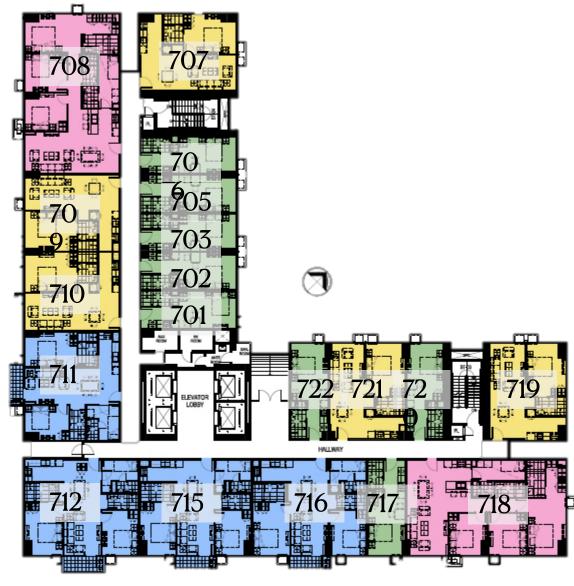

## 7th Floor: **Typical Floor**

| Unit Type | No. of Units |  |
|-----------|--------------|--|
| STUDIO    | 8            |  |
| 1BR       | 5            |  |
| 2BR       | 4            |  |
| 3BR       | 2            |  |
| TOTAL     | 19           |  |
| Studio    |              |  |
| 1 Bedroom |              |  |
| 2 Bedroom |              |  |
| 3 Bedroom |              |  |