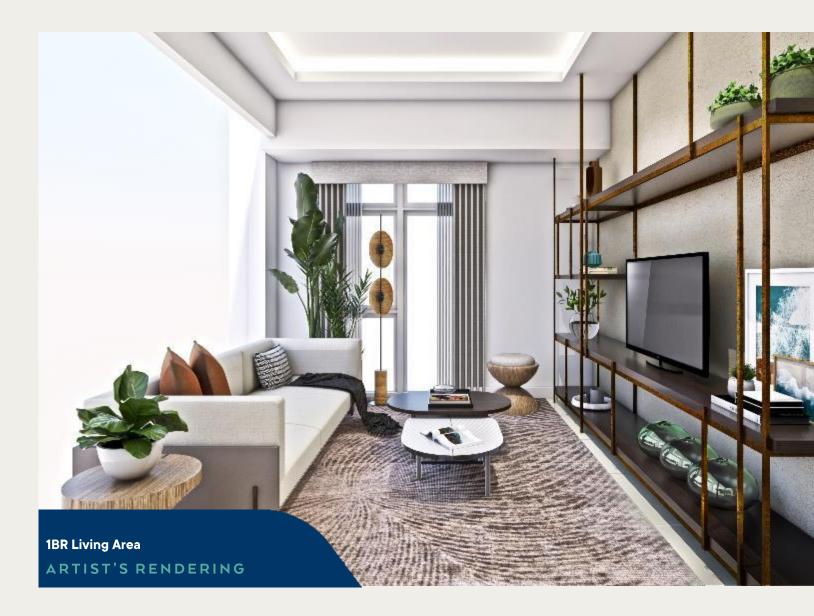

## **One-Bedroom Unit**

Typical unit size: 51 sq.m. | 549 sq.ft.

| *Approximate sizes only | sq.m | sq.ft |
|-------------------------|------|-------|
| Foyer/Living/Dining     | 25   | 269   |
| Kitchen                 | 7    | 75    |
| Bedroom                 | 15   | 162   |
| T&B                     | 4    | 43    |
| Total Area              | 51   | 549   |