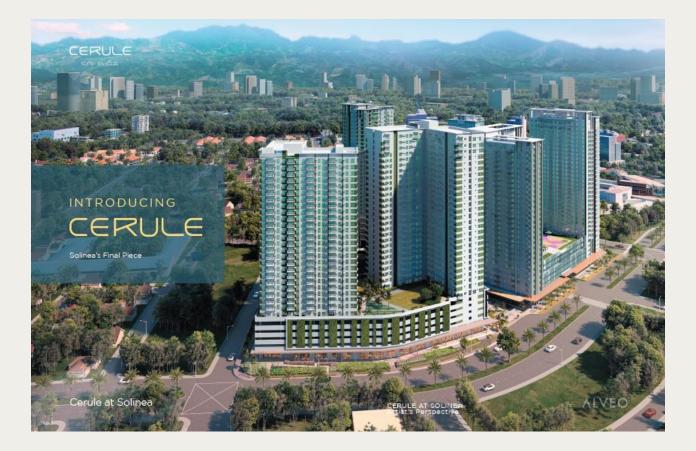

## **Development Summary**

| Project Name                      | Cerule                                                                                                                                          |  |
|-----------------------------------|-------------------------------------------------------------------------------------------------------------------------------------------------|--|
| Address                           | Cardinal Rosales Ave., Cebu Business Park, Hippodromo, Cebu City                                                                                |  |
| Project Developer                 | Solinea Inc.                                                                                                                                    |  |
| Project Manager & Marketing Agent | Alveo Land Corp.                                                                                                                                |  |
| Development Type                  | The fifth and final tower in Solinea, a high-rise residential condominium with an expansive resort themed amenity located at Cebu Business Park |  |

#### ٠ ۲

Cerule **ARTIST'S RENDERING** 

#### CERULE solinéa

# **Final Piece**