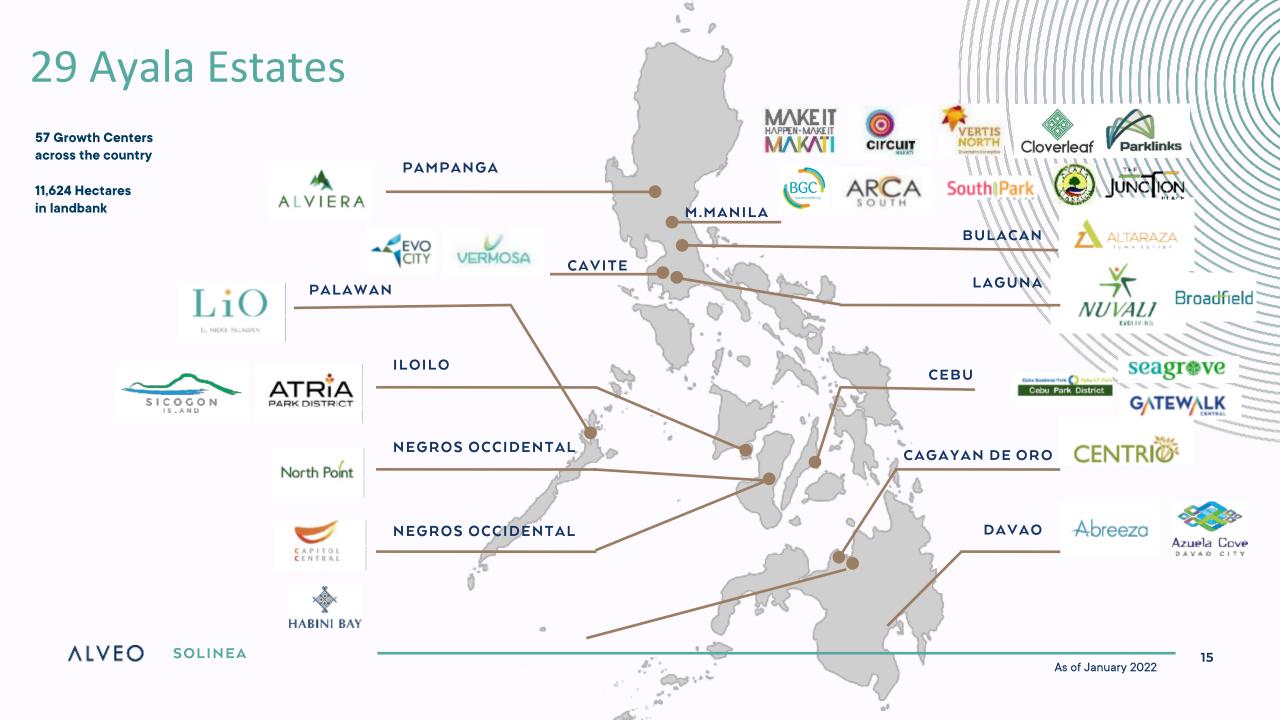

### The Ayala Land Heritage

Solid track record in developing large-scale, integrated mixed-use estates.

Makati Central Business District 950 hectares Launched in 1995

SOLINEA

**ALVEO** 

Bonifacio Global City 240 hectares Launched in 2003 Nuvali 2,400 hectares Launched in 2009