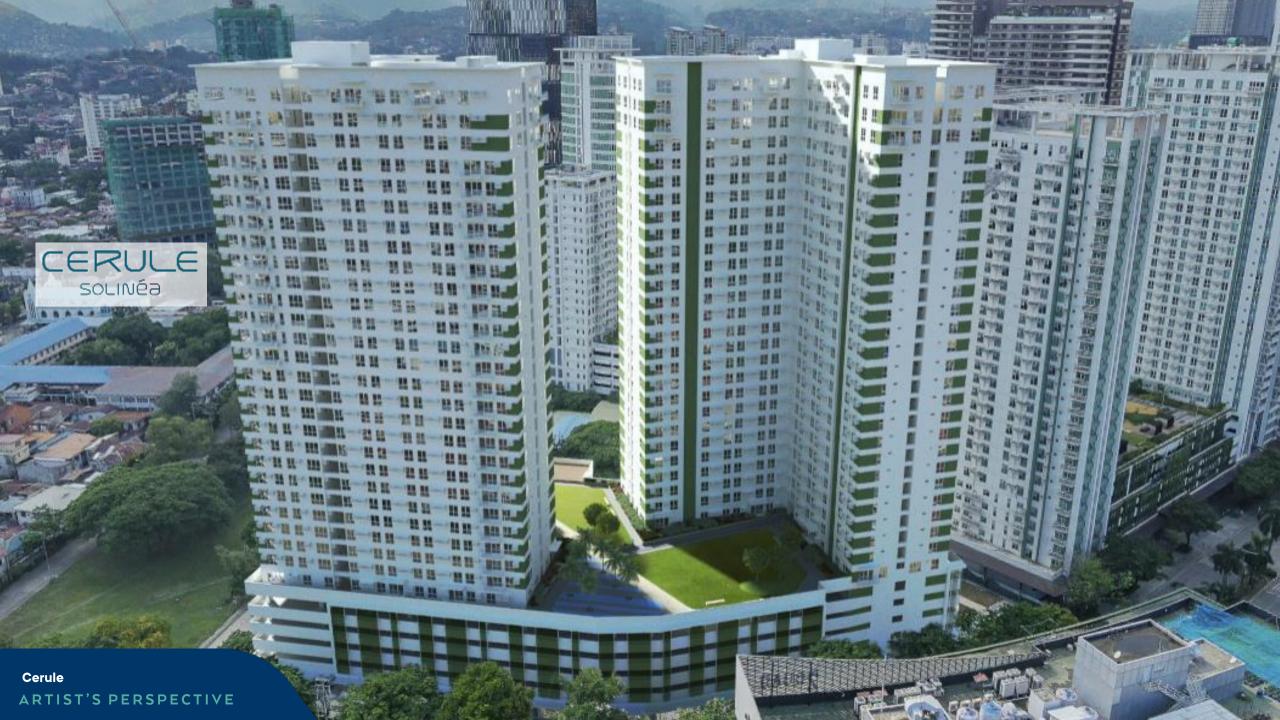

|
| Leisure Pool            |
| Lounge Pool             |

Children's Pool

| INDOOR          |
|-----------------|
| Clubhouse       |
| Lobby           |
| Function Room   |
| Kid's Play Area |
| Pool Deck       |
| Multimedia Room |
| Dance Studio    |
| Game Room       |
| Gym             |





Salary'

40

SHE !

----

전문한 참

t

13

Se Se mm Tit. THE SILE IF-AL HE AL HE D ALC: NO --226 anti 1 **科目**||西 -H 25 E 12 m 1201 WITHIN MELET. KIDDIE POOL LOUNGE POOL 1 200 LEISURE POOL LAP POOL Solinea Multi-experiential Pool

ACTUAL PHOTO





Solinea Grand Staircase

2 33



0 02

12

\_

H

\*





THUCK

1 1 1 1 10 10

22211

-

Solinea Multi-purpose Room

Solinea Clubhouse Lower GF Lobby

-

Ser.

190

A P

Solinea Function Room

E

17

金山

100

15.4

es - 110

NO OF STREET, NO. 10.









## **Development Summary**

| Project Name                      | Cerule                                                                                                                                          |  |
|-----------------------------------|-------------------------------------------------------------------------------------------------------------------------------------------------|--|
| Address                           | Cardinal Rosales Ave., Cebu Business Park, Hippodromo, Cebu City                                                                                |  |
| Project Developer                 | Solinea Inc.                                                                                                                                    |  |
| Project Manager &