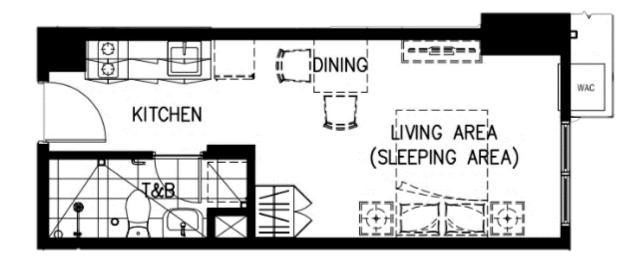

## Studio Unit

Typical unit size: 25 sq.m. | 269 sq.ft

| *Approximate sizes only | sq.m | sq.ft |
|-------------------------|------|-------|
| Kitchen                 | 6    | 65    |
| Living/Dining           | 15   | 161   |
| T&B                     | 4    | 43    |
| Total Area              | 25   | 269   |