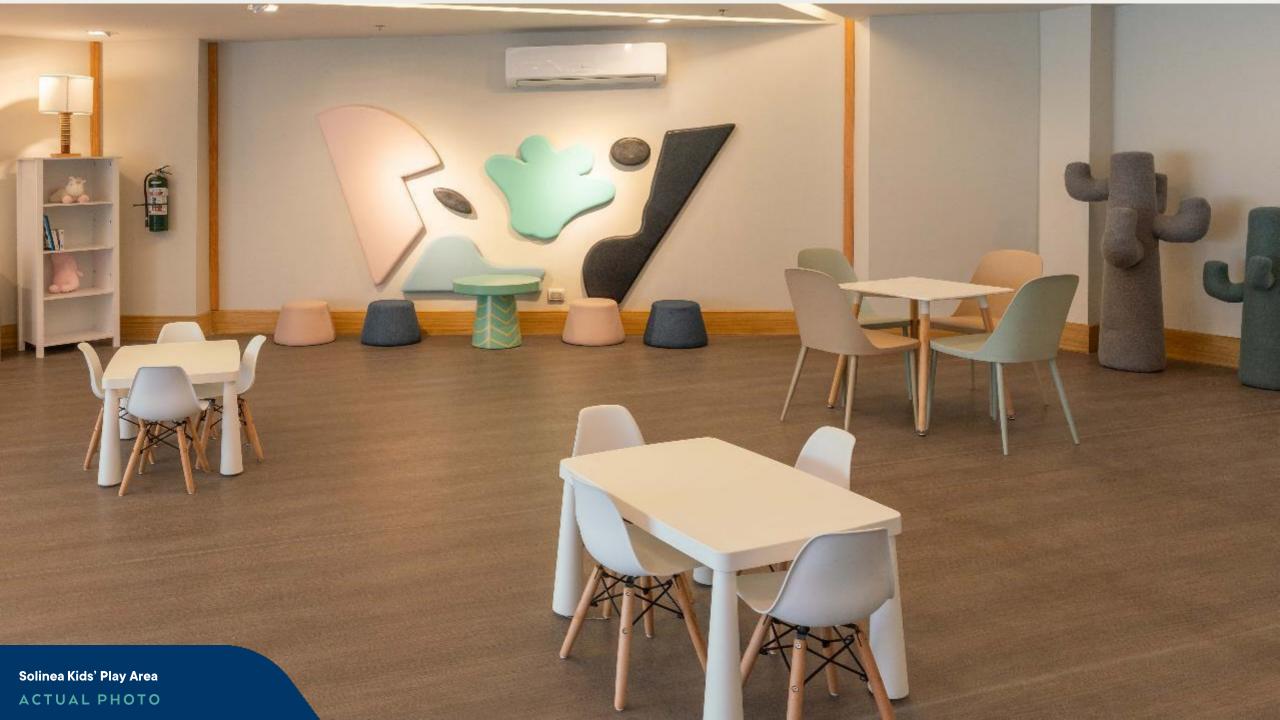

Children's Pool

| INDOOR          |
|-----------------|
| Clubhouse       |
| Lobby           |
| Function Room   |
| Kid's Play Area |
| Pool Deck       |
| Multimedia Room |
| Dance Studio    |
| Game Room       |
| Gym             |