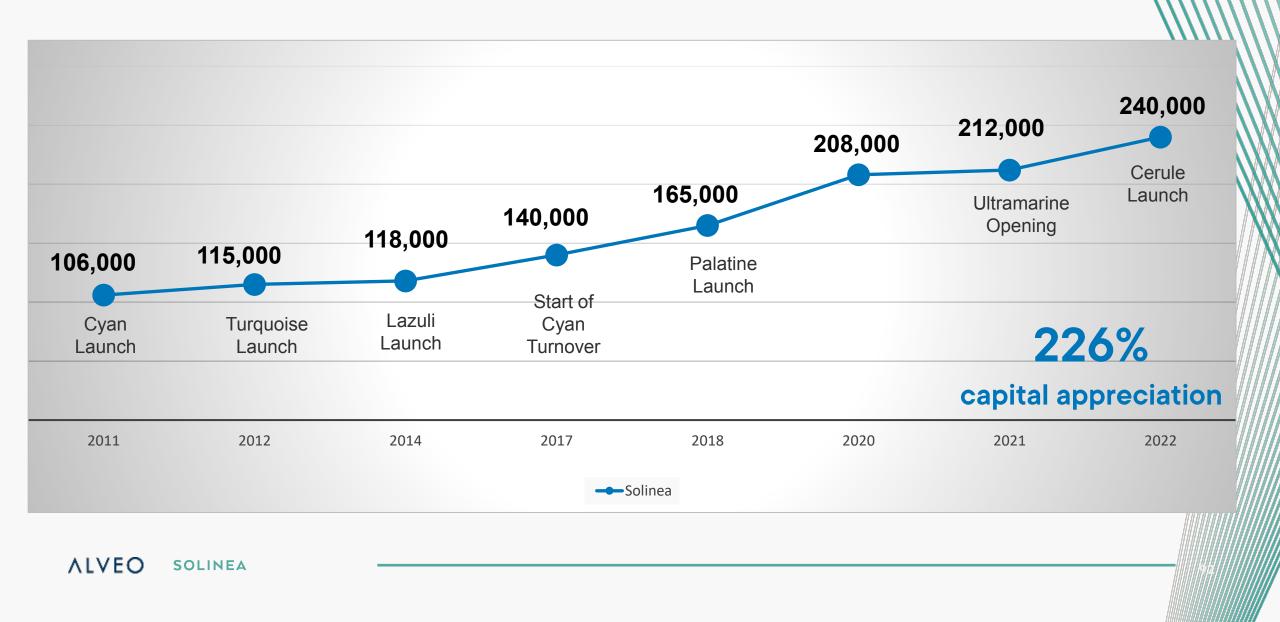

----|
| Unit Type | Size Range<br>(Approximate size<br>in sqm.) | P/sqm              | TCP Range<br>(in Php) | P/sqm              | TCP Range<br>(in Php) |
| Studio    | 24-25 sqm.                                  | P238k to P270k/sqm | P5.8m to P6.6m        | P239k to P288k/sqm | P6.5m to P7.4m        |
| 1-Bedroom | 49-50 sqm.                                  | P215k to P235k/sqm | P10.5m to P11.7m      | P217k to P260k/sqm | P11.7m to P13.0m      |
| 2-Bedroom | 75-78 sqm.                                  | P210k to P245k/sqm | P15.7m to P18.8m      | P211k to P262k/sqm | P17.5m to P20.9m      |
| 3-Bedroom | 104-107 sqm.                                | P215k to P240k/sqm | P23.0m to P25.4m      | P217k to P257k/sqm | P25.6m to 28.2m       |

\*Local Pricing

### INVESTMENT POTENTIAL



#### WHY CERULE?

## Cebu City

### • Infrastructure Spending

- ✓ New Cebu International Container Port NCICP
- ✓ Cebu Cordova Link Expressway CCLEX
- ✓ Cebu Bus Rapid Transit (CBRT)
- ✓ Metro Cebu Expressway
- Increase in Foreign Arrivals



## Ayala Heritage

- Top CBDs in the Philippines
- Central Visayas Cebu Business Park



Cebu IT Park Cebu City 27 hectares aunched in 2001



Mactan Seagrove Lapu-lapu City 14 hectares Launched In 2017



Gatewalk Central Mandaue City 18 hectares Launched in 2016



South Coast City South Road Properties (SRP) 26 hectares Launched In 2020

# City Resort Living

- Distinct living experience
- Award-winning development



WHY CERULE?

# **Final Piece**



# Let me help you!



CONTACT ROCHELLE



ONLINE OR PERSONAL PRESENTATION



ONLINE

RESERVATIO