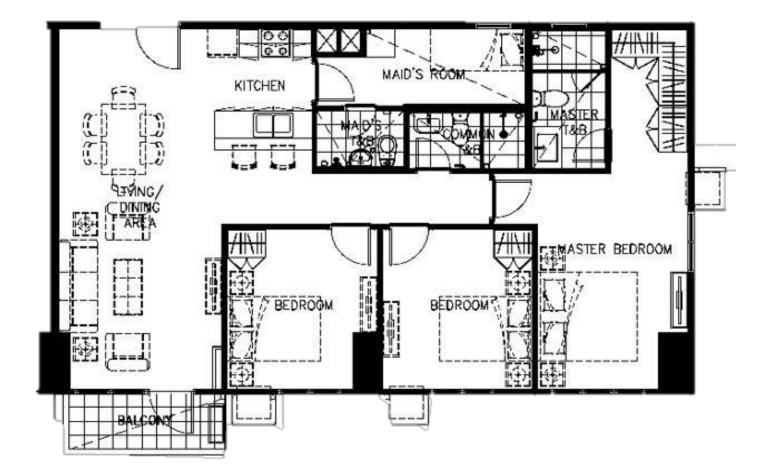

## Two-Bedroom Unit

Typical unit size: 74 sq.m.| 792 sq.ft.

| *Approximate sizes only | sq.m | sq.ft |
|-------------------------|------|-------|
| Living/Dining Area      | 23   | 248   |
| Kitchen                 | 7    | 75    |
| Master's Bedroom        | 13   | 140   |
| Master's T&B            | 5    | 54    |
| Bedroom                 | 11   | 118   |
| Т&В                     | 3    | 32    |
| Maid's Room             | 6    | 65    |
| Maid's T&B              | 2    | 22    |
| Balcony                 | 4    | 43    |
| Total Area              | 74   | 792   |