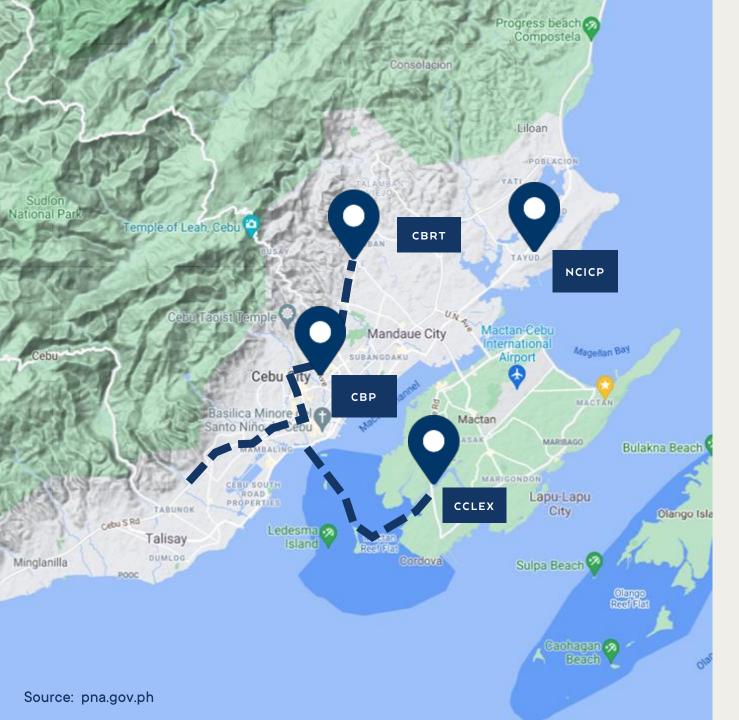

### Cebu Bus Rapid Transit (CBRT)

A 23-km BRT traversing CBDs from Bulacao in the Southwest and Talamban in the Northeast, with a target ridership of 330,000 daily. Its route also has a stop at Ayala Center Cebu in CBP.

The project is a component of the planned Metro Cebu Integrated Inter-modal Transportation System. **The BRT is slated to be fully operational by early 2023.** 