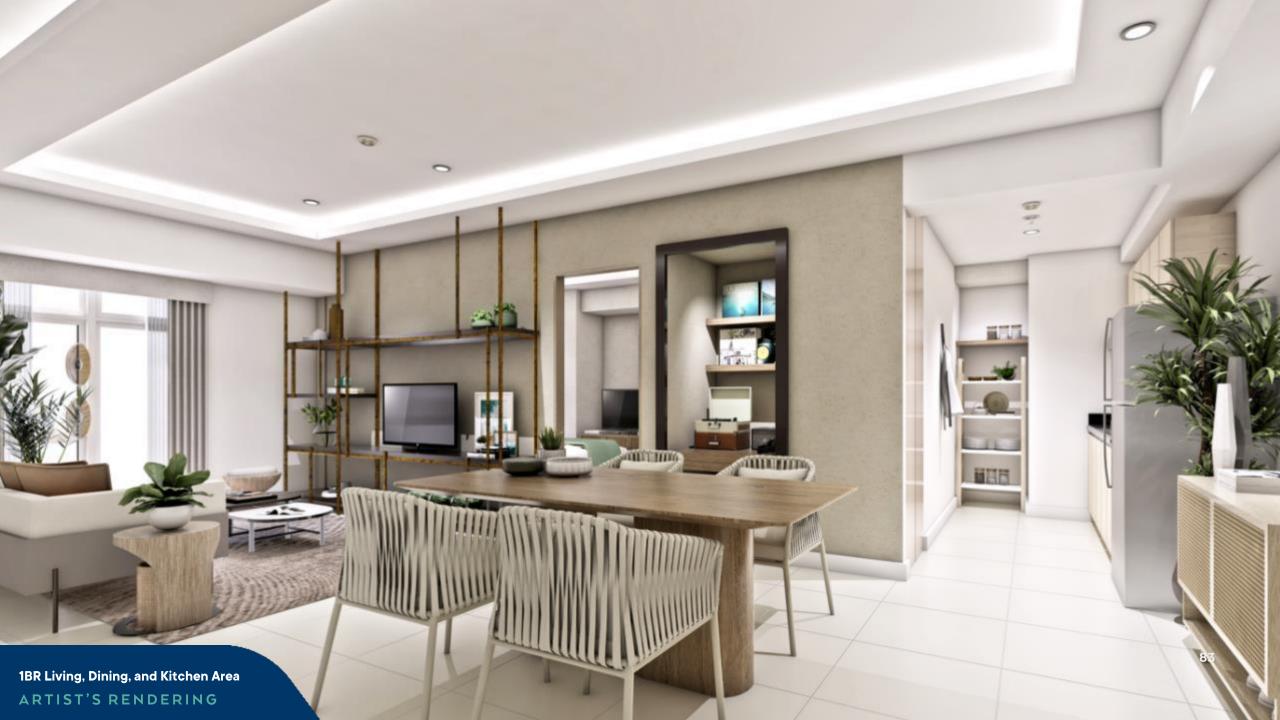

## Studio Unit

Typical unit size: 25 sq.m. | 269 sq.ft

| *Approximate sizes only | sq.m | sq.ft |
|-------------------------|------|-------|
| Kitchen                 | 6    | 65    |
| Living/Dining           | 15   | 161   |
| T&B                     | 4    | 43    |
| Total Area              | 25   | 269   |

## **One-Bedroom Unit**

Typical unit size: 51 sq.m. | 549 sq.ft.

| *Approximate sizes only | sq.m | sq.ft |
|-------------------------|------|-------|
| Foyer/Living/Dining     | 25   | 269   |
| Kitchen                 | 7    | 75    |
| Bedroom                 | 15   | 162   |
| T&B                     | 4    | 43    |
| Total Area              | 51   | 549   |