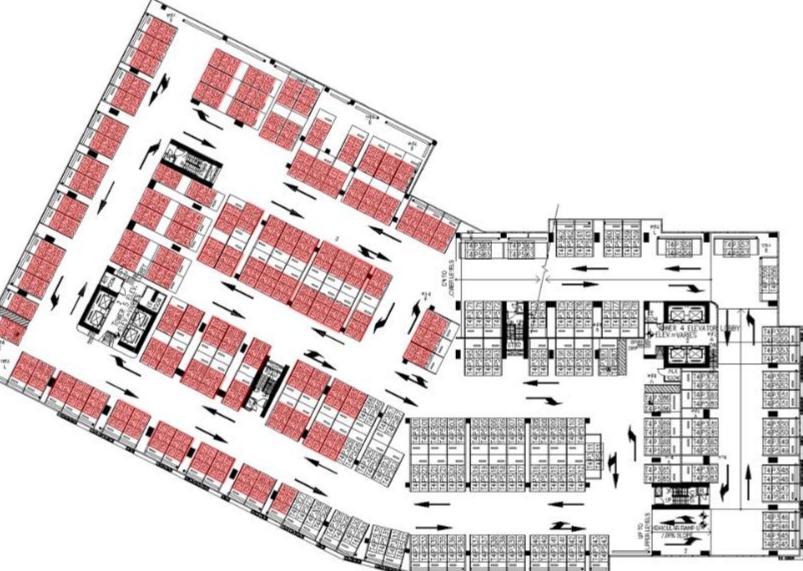

### **General Information**

| No. of Units per Floor                        | Amenity Floor<br>Typical Floor<br>Penthouse Floor | 19 units<br>20 units<br>20 units |  |
|-----------------------------------------------|---------------------------------------------------|----------------------------------|--|
| No. of Parking Floors                         | 5 podium levels                                   |                                  |  |
| No. of Elevators                              | 4 elevators                                       |                                  |  |
| Floor-to-floor Height<br>(Residential Floors) | Approx. 2.9 m.                                    |                                  |  |
| Hallway Width                                 | Approx. 1.5 m.                                    |                                  |  |
| Elevator Lobby Width                          | Approx. 3.0 m.                                    |                                  |  |