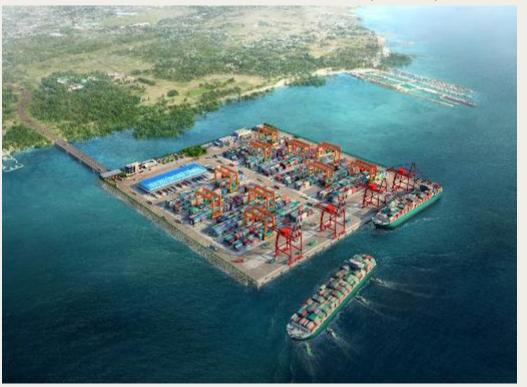

### **New Cebu International Container Port (NCICP)**

The new port is expected to address congestion of cargo traffic at Cebu Port by increasing capacity for domestic cargo. The project has a total estimated cost of P10.1B and will generate around 5,000 jobs for the construction stage alone.

Bidding for the civil works contract of the Korea-funded New Cebu International Container Port (NCICP) project began in January 2022. **Target opening is by 2024.** 

CEBU CITY 2022 OUTLOOK