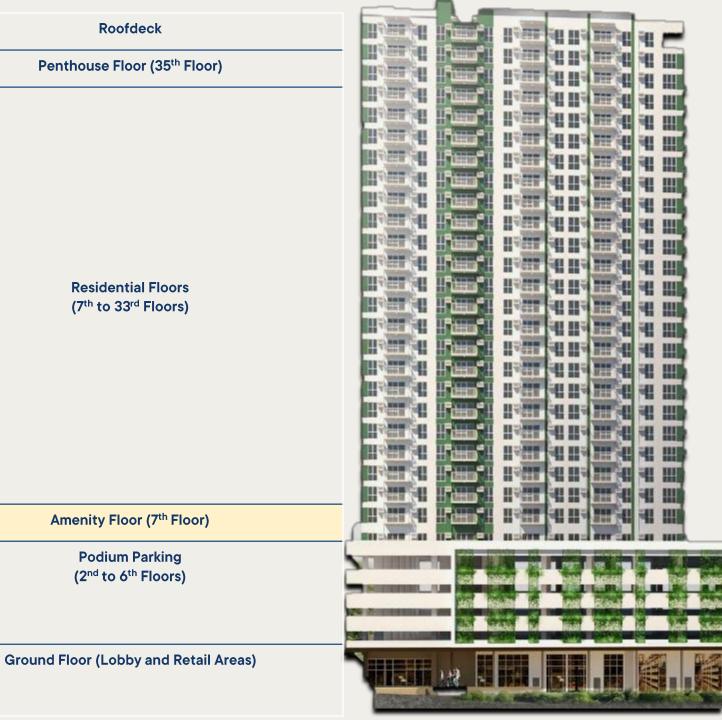

## **Building Composition**

Roofdeck

Penthouse Floor (35<sup>th</sup> Floor)

**Residential Floors** 

(7<sup>th</sup> to 33<sup>rd</sup> Floors)

Amenity Floor (7<sup>th</sup> Floor)

**Podium Parking** (2<sup>nd</sup> to 6<sup>th</sup> Floors)

## **Building Composition**

Roofdeck

**Residential Floors** 

(7<sup>th</sup> to 33<sup>rd</sup> Floors)

Amenity Floor (7<sup>th</sup> Floor)

Podium Parking (2<sup>nd</sup> to 6<sup>th</sup> Floors)

**Ground Floor (Lobby and Retail Areas)** 

## **Building Composition**

SOLINEA

Roofdeck в H 248 Penthouse Floor (35<sup>th</sup> Floor) H 1 -H H 24 Ш Ш H H H H **Residential Floors** H (7<sup>th</sup> to 33<sup>rd</sup> Floors) H . H 11 H Amenity Floor (7<sup>th</sup> Floor) **Podium Parking** (2<sup>nd</sup> to 6<sup>th</sup> Floors) **Ground Floor (Lobby and Retail Areas)** 