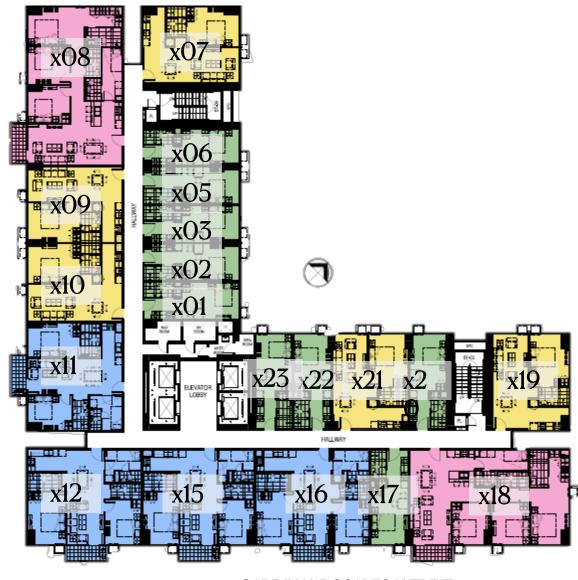

### 8th to 35th Floor: **Typical Floor**

| Unit Type |           | No. of Units |  |  |
|-----------|-----------|--------------|--|--|
| STI       | JDIO      | 9            |  |  |
| 1BF       | 8         | 5            |  |  |
| 2BR       |           | 4            |  |  |
| 3BR       |           | 2            |  |  |
| TOTAL     |           | 20           |  |  |
|           | Studio    |              |  |  |
|           | 1 Bedroom |              |  |  |
|           | 2 Bedroom |              |  |  |
|           | 3 Bedroom |              |  |  |
|           |           |              |  |  |