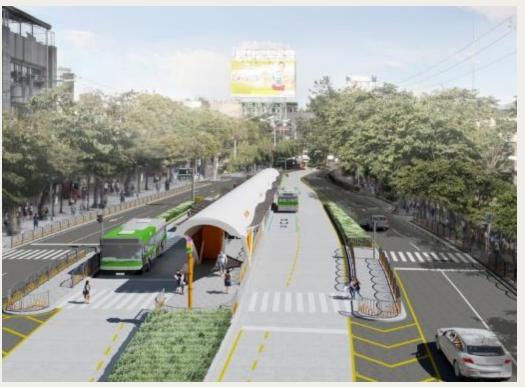

### Cebu Bus Rapid Transit (CBRT)

A 23-km BRT traversing CBDs from Bulacao in the Southwest and Talamban in the Northeast, with a target ridership of 330,000 daily. Its route also has a stop at Ayala Center Cebu in CBP.

The project is a component of the planned Metro Cebu Integrated Inter-modal Transportation System. **The BRT is slated to be fully operational by early 2023.** 