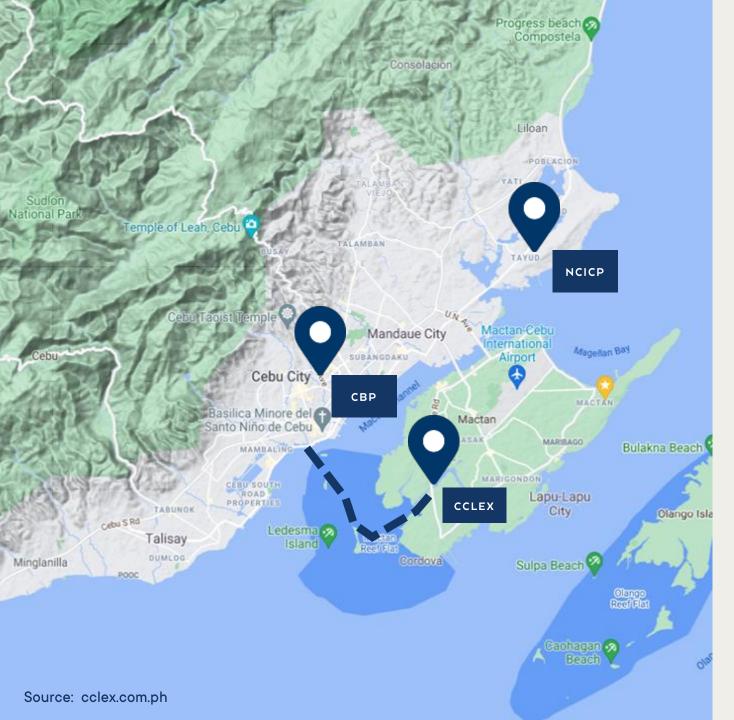

### Cebu Cordova Link Expressway (CCLEX)

Spanning 8.5 kilometers, CCLEX will link mainland Cebu in Cebu City to Mactan Island through the municipality of Cordova.

CCLEX is a 2-lane thoroughfare expected to cater to 50,000 vehicles daily. The project is substantially complete and is **targeted to open to motorists within April 2022.** 