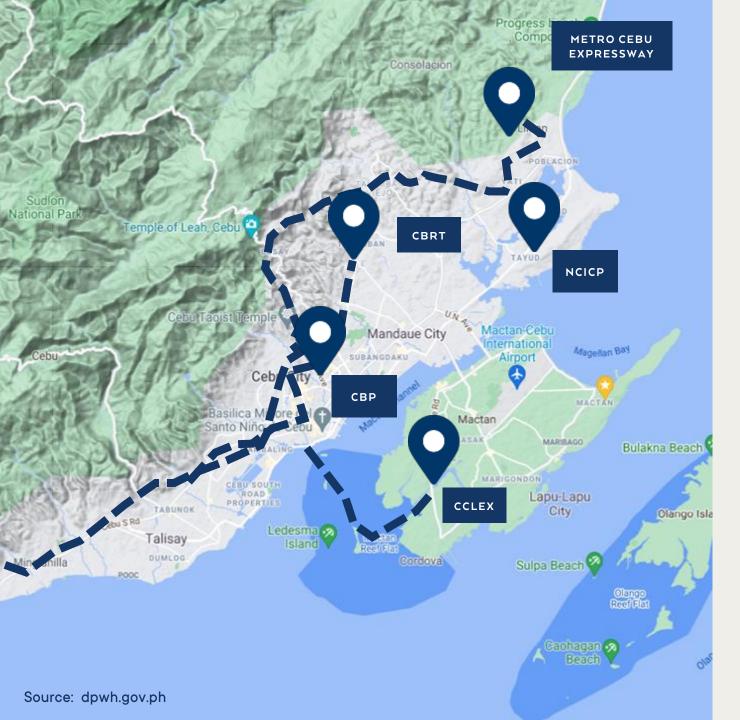

### **New Cebu International Container Port (NCICP)**

The new port is expected to address congestion of cargo traffic at Cebu Port by increasing capacity for domestic cargo. The project has a total estimated cost of P10.1B and will generate around 5,000 jobs for the construction stage alone.

Bidding for the civil works contract of the Korea-funded New Cebu International Container Port (NCICP) project began in January 2022. **Target opening is by 2024.** 

CEBU CITY 2022 OUTLOOK

### Cebu Cordova Link Expressway (CCLEX)

Spanning 8.5 kilometers, CCLEX will link mainland Cebu in Cebu City to Mactan Island through the municipality of Cordova.

CCLEX is a 2-lane thoroughfare expected to cater to 50,000 vehicles daily. The project is substantially complete and is **targeted to open to motorists within April 2022.** 

### Cebu Bus Rapid Transit (CBRT)

A 23-km BRT traversing CBDs from Bulacao in the Southwest and Talamban in the Northeast, with a target ridership of 330,000 daily. Its route also has a stop at Ayala Center Cebu in CBP.

The project is a component of the planned Metro Cebu Integrated Inter-modal Transportation System. **The BRT is slated to be fully operational by early 2023.** 

### Metro Cebu Expressway

A 73.6 km expressway which will address the traffic congestion in Cebu City's urban core. Once opened, improve travel from Danao City to Naga City in 1 hour and 10 mins. **The thoroughfare is targeted to open in 2027.** 