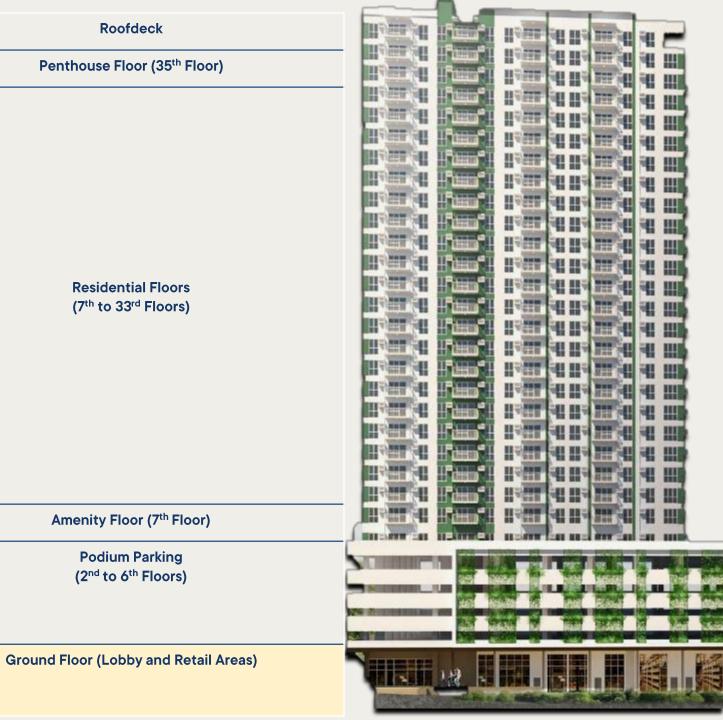

## **Building Composition**

Roofdeck

Penthouse Floor (35<sup>th</sup> Floor)

**Residential Floors** 

(7<sup>th</sup> to 33<sup>rd</sup> Floors)

Amenity Floor (7<sup>th</sup> Floor)

**Podium Parking** (2<sup>nd</sup> to 6<sup>th</sup> Floors)

## **Building Composition**

Roofdeck

**Residential Floors** 

(7<sup>th</sup> to 33<sup>rd</sup> Floors)

Amenity Floor (7<sup>th</sup> Floor)

Podium Parking (2<sup>nd</sup> to 6<sup>th</sup> Floors)

**Ground Floor (Lobby and Retail Areas)** 

## **Building Composition**

SOLINEA

Roofdeck в H 248 Penthouse Floor (35<sup>th</sup> Floor) H 1 -H H 24 Ш Ш H H H H **Residential Floors** H (7<sup>th</sup> to 33<sup>rd</sup> Floors) H . H 11 H Amenity Floor (7<sup>th</sup> Floor) **Podium Parking** (2<sup>nd</sup> to 6<sup>th</sup> Floors) **Ground Floor (Lobby and Retail Areas)** 