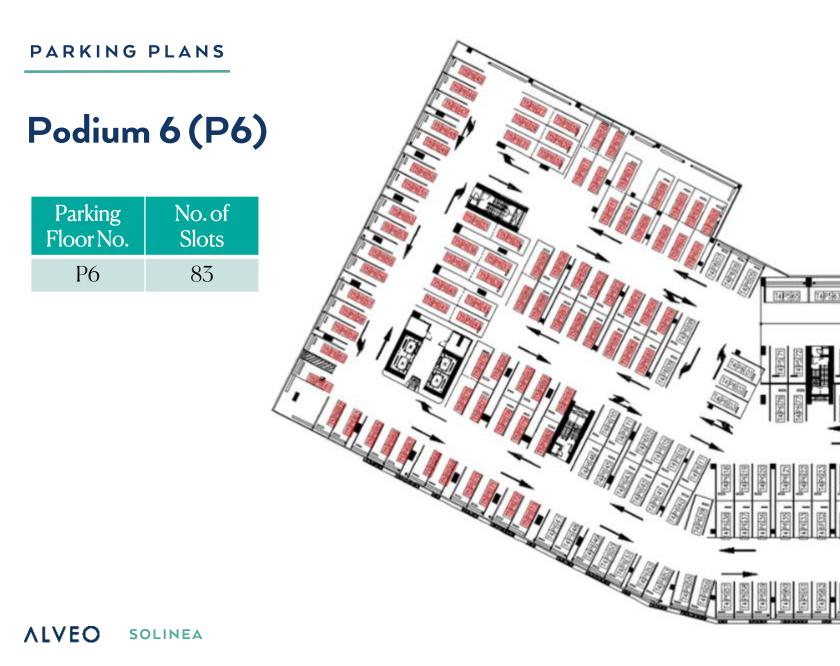

### **General Information**

| No. of Units per Floor                        | Amenity Floor<br>Typical Floor<br>Penthouse Floor | 19 units<br>20 units<br>20 units |  |
|-----------------------------------------------|---------------------------------------------------|----------------------------------|--|
| No. of Parking Floors                         | 5 podium levels                                   |                                  |  |
| No. of Elevators                              | 4 elevators                                       |                                  |  |
| Floor-to-floor Height<br>(Residential Floors) | Approx. 2.9 m.                                    |                                  |  |
| Hallway Width                                 | Approx. 1.5 m.                                    |                                  |  |
| Elevator Lobby Width                          | Approx. 3.0 m.                                    |                                  |  |