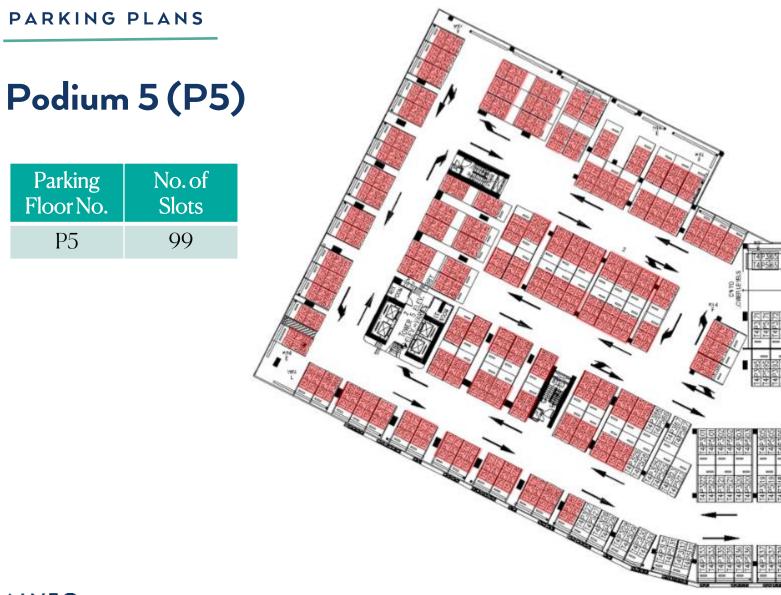

### **General Information**

| No. of Units per Floor                        | Amenity Floor<br>Typical Floor<br>Penthouse Floor | 19 units<br>20 units<br>20 units |  |
|-----------------------------------------------|---------------------------------------------------|----------------------------------|--|
| No. of Parking Floors                         | 5 podium levels                                   |                                  |  |
| No. of Elevators                              | 4 elevators                                       |                                  |  |
| Floor-to-floor Height<br>(Residential Floors) | Approx. 2.9 m.                                    |                                  |  |
| Hallway Width                                 | Approx. 1.5 m.                                    |                                  |  |
| Elevator Lobby Width                          | Approx. 3.0 m.                                    |                                  |  |