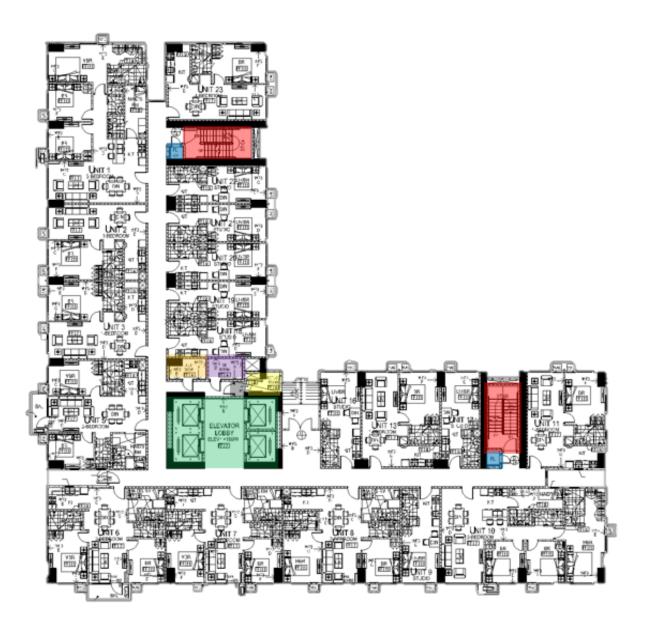

### Typical Content of a Floor

Fire Exit
Elevator
Plumbing Room
Auxiliary Room
EE Room
Refuse Room