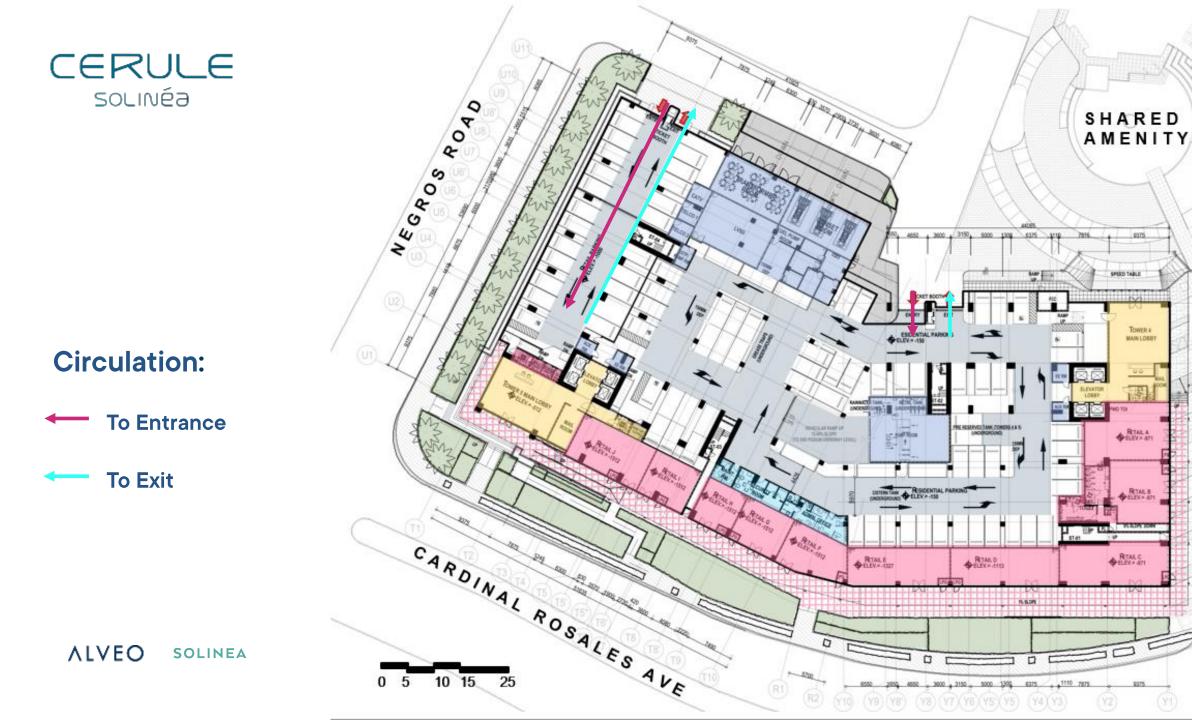

|
| Elevator Lobby Width                          | Approx. 3.0 m.                                    |                                  |  |

# Contemporary design meets leading-edge

- Mailroom ۲
- **Provision for reception area** ۲
- Fire detection and alarm system
- Sprinkler system
- Water reservoir and separate fire reserves ٠
- Automatic stand-by generator system (100% back-up for ۲ common areas, allocated load on all units, automatic activation)

#### ٠ ۲



Cerule **ARTIST'S RENDERING** 



#### CERULE solinéa

## **Building Composition**

Roofdeck

Penthouse Floor (35<sup>th</sup> Floor)

**Residential Floors** 

(7<sup>th</sup> to 33<sup>rd</sup> Floors)

Amenity Floor (7<sup>th</sup> Floor)

**Podium Parking** (2<sup>nd</sup> to 6<sup>th</sup> Floors)



**ALVEO** SOLINEA





Solinea Main Lobby ARTIST'S RENDERING

**田林田** 

Completion.

125.25

ALC: NO

Solinea Main Lobby ARTIST'S RENDERING Carles from the first

-



#### CERULE SOLINÉO

## **Building Composition**

Roofdeck

**Residential Floors** 

(7<sup>th</sup> to 33<sup>rd</sup> Floors)

Amenity Floor (7<sup>th</sup> Floor)

Podium Parking (2<sup>nd</sup> to 6<sup>th</sup> Floors)

**Ground Floor (Lobby and Retail Areas)** 

Penthouse Floor (35<sup>th</sup> Floor)



ALVEO SOLINEA



T4 C 8

14 0 5









ALVEO SOLINEA



[4P588 [4P587]

1.0

TAPSES |

(49555) (49556) (49566)

1415547

(14)25(45) (14)25(45)

#### CERULE solinéa

## **Building Composition**

Roofdeck

Penthouse Floor (35<sup>th</sup> Floor)

**Residential Floors** 

(7<sup>th</sup> to 33<sup>rd</sup> Floors)

Amenity Floor (7<sup>th</