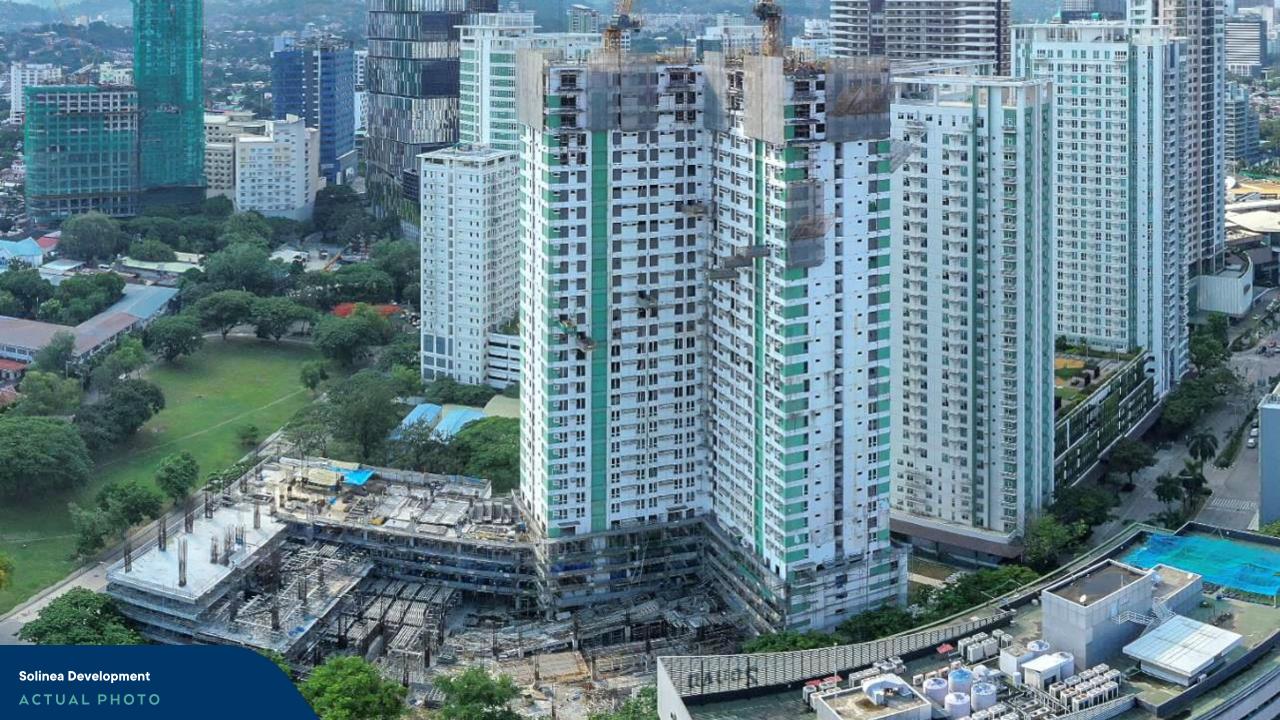

### PALATINE CONSTRUCTION UPDATES

### As of MARCH 2022,

the following works for Palatine

at Solinea were achieved:

- Ongoing Architectural Works
- Percentage of Completion: 66.0%