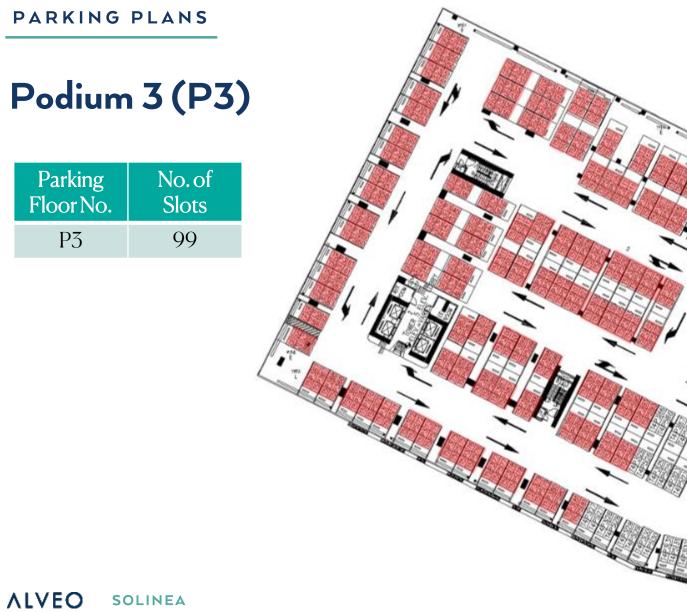

### **General Information**

| No. of Units per Floor                        | Amenity Floor<br>Typical Floor<br>Penthouse Floor | 19 units<br>20 units<br>20 units |  |
|-----------------------------------------------|---------------------------------------------------|----------------------------------|--|
| No. of Parking Floors                         | 5 podium levels                                   |                                  |  |
| No. of Elevators                              | 4 elevators                                       |                                  |  |
| Floor-to-floor Height<br>(Residential Floors) | Approx. 2.9 m.                                    |                                  |  |
| Hallway Width                                 | Approx. 1.5 m.                                    |                                  |  |
| Elevator Lobby Width                          | Approx. 3.0 m.                                    |                                  |  |