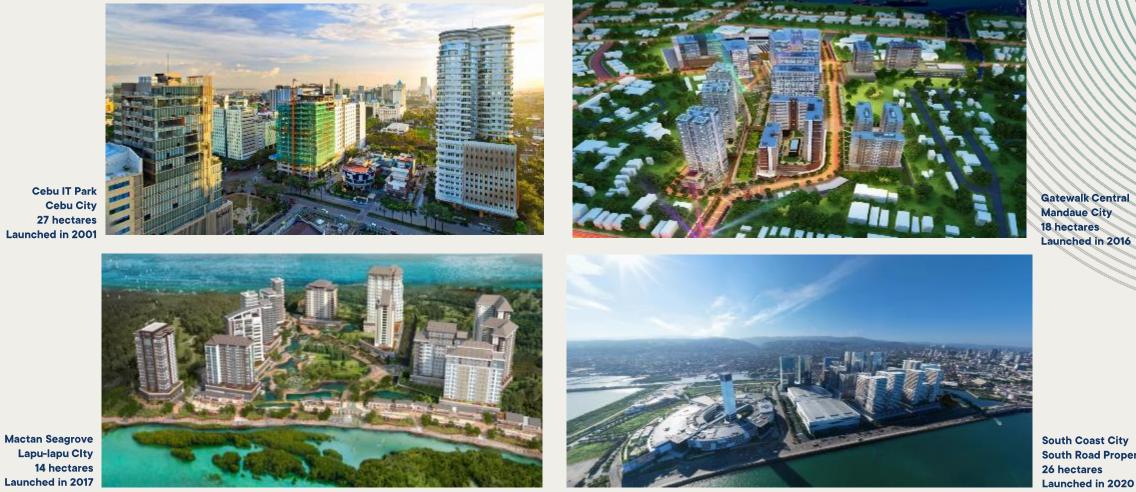

### Ayala Land in Cebu

Renewing the potential of burgeoning cities all over the country, Ayala Land creates new real estate footprints in Central Visayas.

South Coast City South Road Properties (SRP) 26 hectares Launched in 2020

## Ayala Heritage

- Top CBDs in the Philippines
- Central Visayas Cebu Business Park

Cebu IT Park Cebu City 27 hectares aunched in 2001

Mactan Seagrove Lapu-lapu City 14 hectares Launched In 2017

Gatewalk Central Mandaue City 18 hectares Launched in 2016

South Coast City South Road Properties (SRP) 26 hectares Launched In 2020