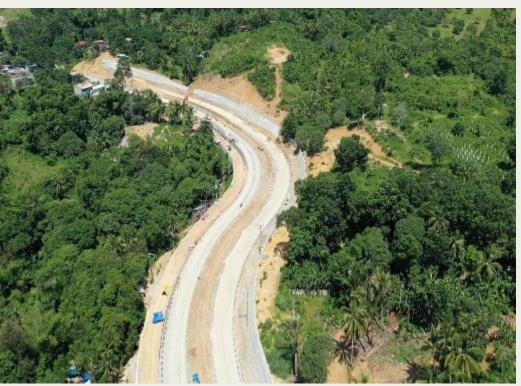

### Cebu Cordova Link Expressway (CCLEX)

Spanning 8.5 kilometers, CCLEX will link mainland Cebu in Cebu City to Mactan Island through the municipality of Cordova.

CCLEX is a 2-lane thoroughfare expected to cater to 50,000 vehicles daily. The project is substantially complete and is **targeted to open to motorists within April 2022.** 