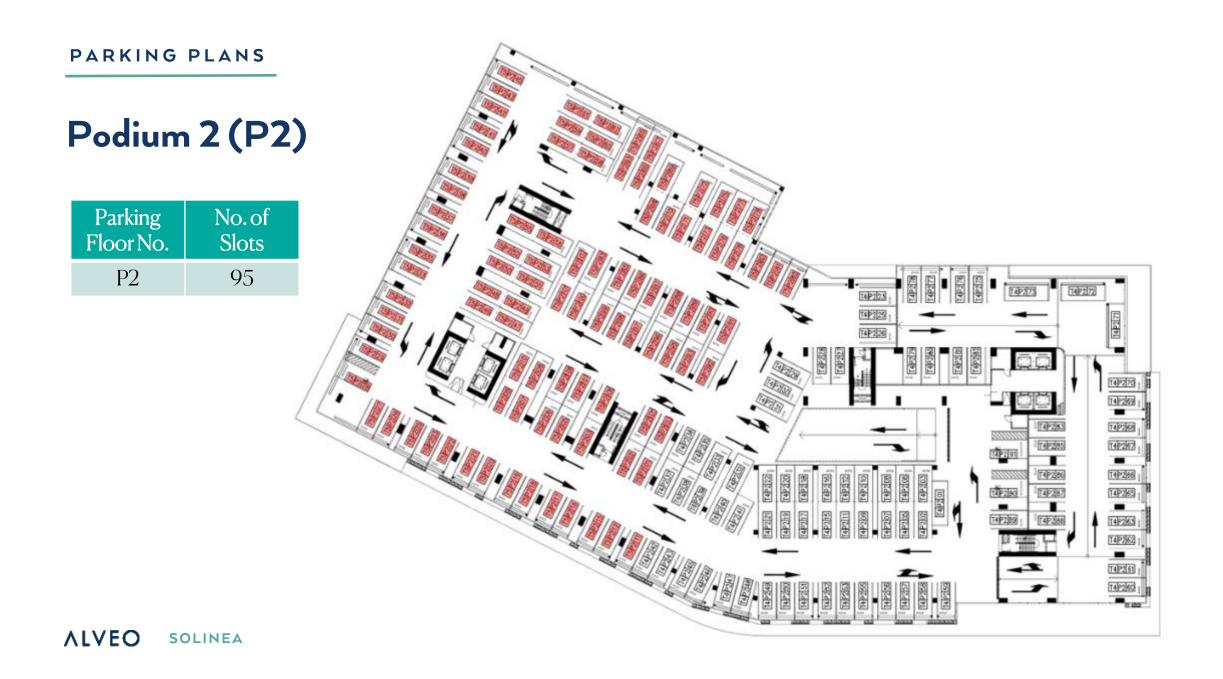

### **General Information**

| No. of Units per Floor                        | Amenity Floor<br>Typical Floor<br>Penthouse Floor | 19 units<br>20 units<br>20 units |  |
|-----------------------------------------------|---------------------------------------------------|----------------------------------|--|
| No. of Parking Floors                         | 5 podium levels                                   |                                  |  |
| No. of Elevators                              | 4 elevators                                       |                                  |  |
| Floor-to-floor Height<br>(Residential Floors) | Approx. 2.9 m.                                    |                                  |  |
| Hallway Width                                 | Approx. 1.5 m.                                    |                                  |  |
| Elevator Lobby Width                          | Approx. 3.0 m.                                    |                                  |  |