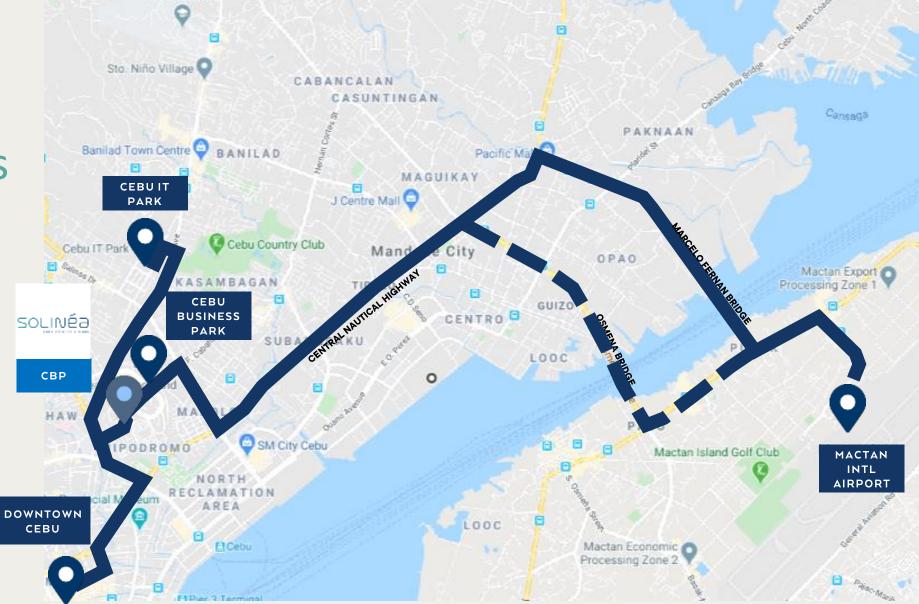

## Proximity to Other Districts

CEBU BUSINESS PARK 270m / 1 minute

CEBU IT PARK 3.5 km / 12 minutes

DOWNTOWN CEBU 3.3 km / 16 minutes

MACTAN INT'L AIRPORT 12.7 km / 34 minutes