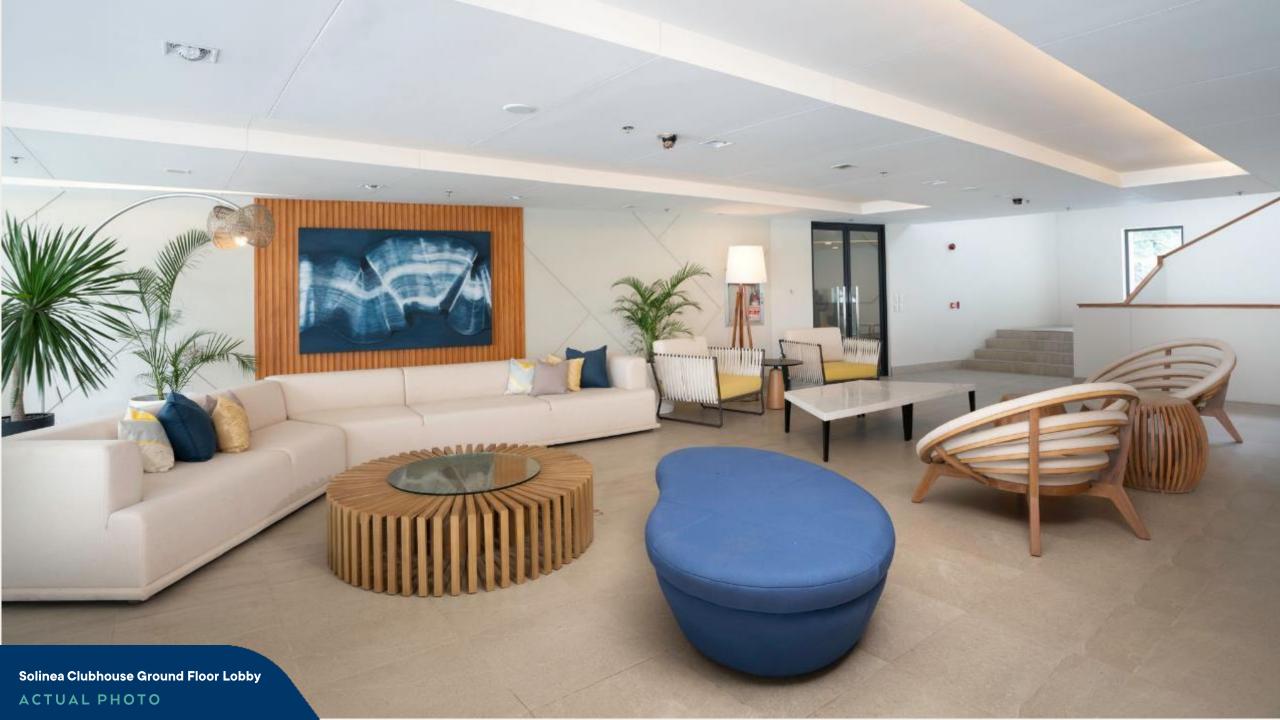

Children's Pool

| INDOOR          |
|-----------------|
| Clubhouse       |
| Lobby           |
| Function Room   |
| Kid's Play Area |
| Pool Deck       |
| Multimedia Room |
| Dance Studio    |
| Game Room       |
| Gym             |

THUCK

1 1 1 1 10 10

22211

-

Solinea Multi-purpose Room

Solinea Clubhouse Lower GF Lobby

-

Ser.