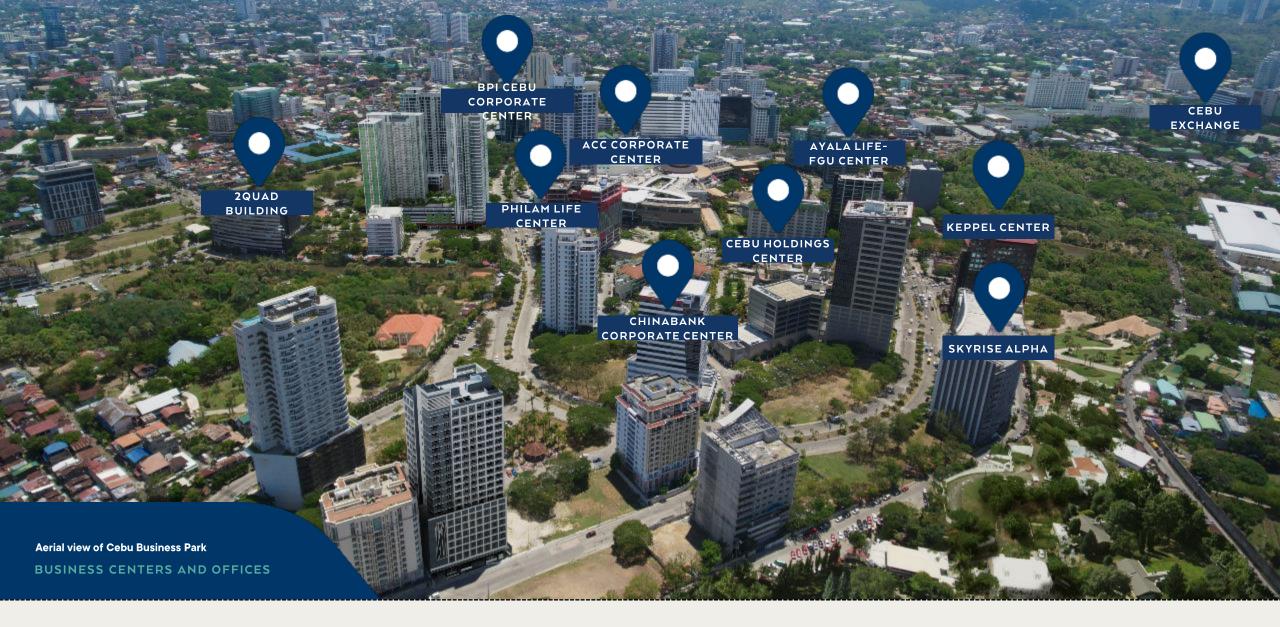

## Cebu Business Park, the urban center of Cebu City.

Cebu Business Park (CBP) is a seamless blend of the traditional and the contemporary, of cultural and global mindsets.

Housing Ayala Center Cebu—Cebu City's foremost lifestyle destination—and a host of the essentials of urban living, including schools, churches, hospitals, and business

hubs, CBP is a central location, fashioning economic and social vitality within and around the region.