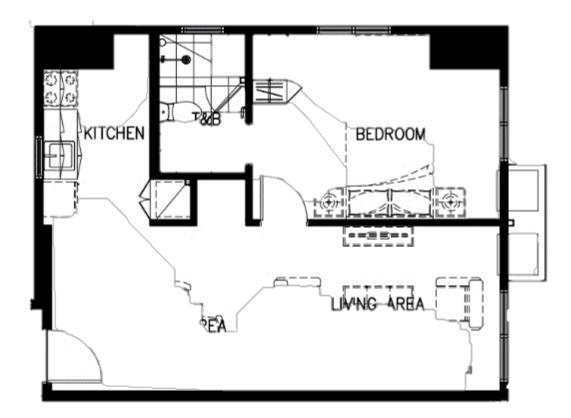

## **One-Bedroom Unit**

Typical unit size: 51 sq.m. | 549 sq.ft.

| *Approximate sizes only | sq.m | sq.ft |
|-------------------------|------|-------|
| Foyer/Living/Dining     | 25   | 269   |
| Kitchen                 | 7    | 75    |
| Bedroom                 | 15   | 162   |
| T&B                     | 4    | 43    |
| Total Area              | 51   | 549   |