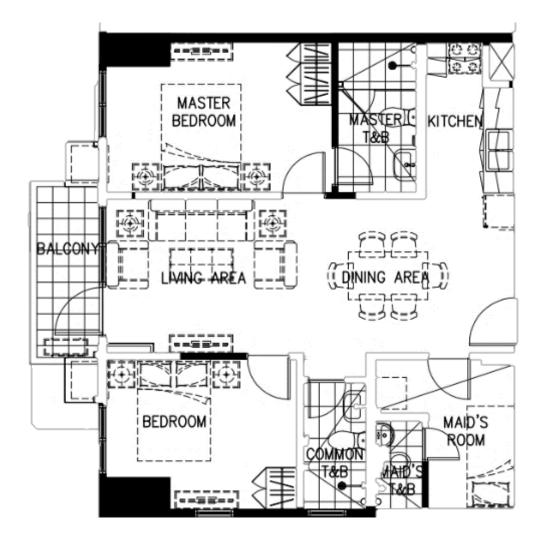

## Two-Bedroom Unit

Typical unit size: 74 sq.m.| 792 sq.ft.

| *Approximate sizes only | sq.m | sq.ft |
|-------------------------|------|-------|
| Living/Dining Area      | 23   | 248   |
| Kitchen                 | 7    | 75    |
| Master's Bedroom        | 13   | 140   |
| Master's T&B            | 5    | 54    |
| Bedroom                 | 11   | 118   |
| Т&В                     | 3    | 32    |
| Maid's Room             | 6    | 65    |
| Maid's T&B              | 2    | 22    |
| Balcony                 | 4    | 43    |
| Total Area              | 74   | 792   |