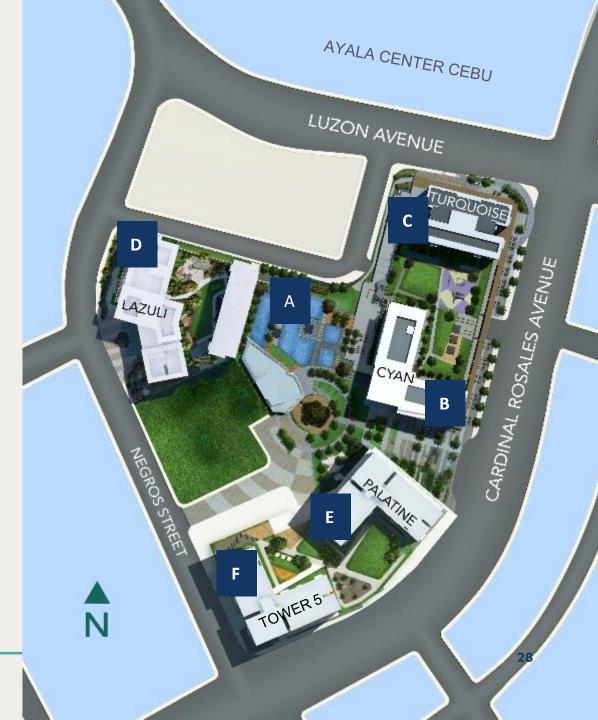

Solinea Vicinity Map

## City Resort Living in Cebu City

- A. Ultramarine Central Amenity
- B. Cyan Tower 1
- C. Turquoise Tower 2
- D. Lazuli Tower 3
- E. Palatine Tower 4
- F. Cerule Tower 5

SOLINEA

**ALVEO** 