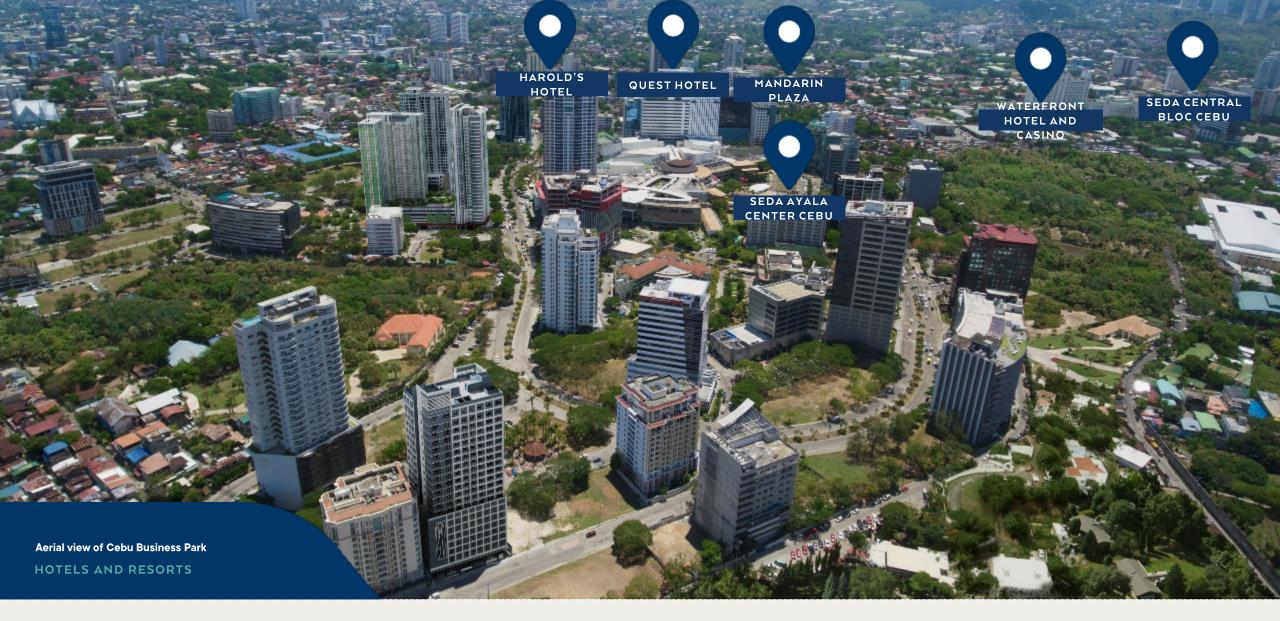

## Cebu Business Park, the urban center of Cebu City.

Cebu Business Park (CBP) is a seamless blend of the traditional and the contemporary, of cultural and global mindsets.

Housing Ayala Center Cebu—Cebu City's foremost lifestyle destination—and a host of the essentials of urban living, including schools, churches, hospitals, and business

hubs, CBP is a central location, fashioning economic and social vitality within and around the region.