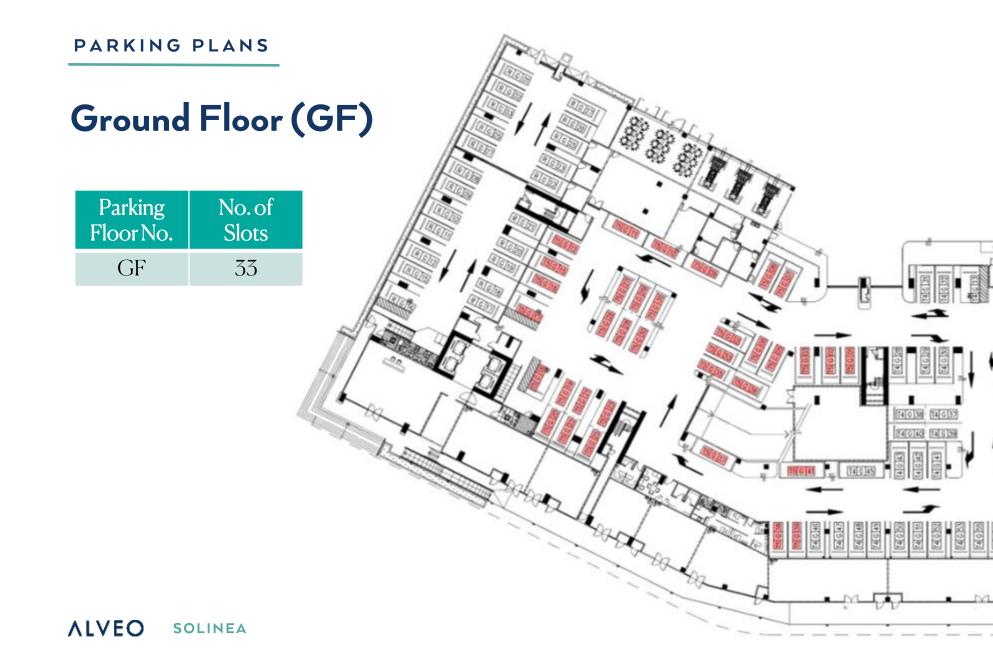

### **General Information**

| No. of Units per Floor                        | Amenity Floor<br>Typical Floor<br>Penthouse Floor | 19 units<br>20 units<br>20 units |  |
|-----------------------------------------------|---------------------------------------------------|----------------------------------|--|
| No. of Parking Floors                         | 5 podium levels                                   |                                  |  |
| No. of Elevators                              | 4 elevators                                       |                                  |  |
| Floor-to-floor Height<br>(Residential Floors) | Approx. 2.9 m.                                    |                                  |  |
| Hallway Width                                 | Approx. 1.5 m.                                    |                                  |  |
| Elevator Lobby Width                          | Approx. 3.0 m.                                    |                                  |  |