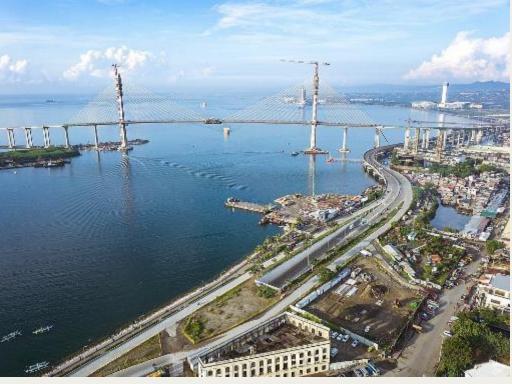

### Cebu Cordova Link Expressway (CCLEX)

Spanning 8.5 kilometers, CCLEX will link mainland Cebu in Cebu City to Mactan Island through the municipality of Cordova.

CCLEX is a 2-lane thoroughfare expected to cater to 50,000 vehicles daily. The project is substantially complete and is **targeted to open to motorists within April 2022.** 