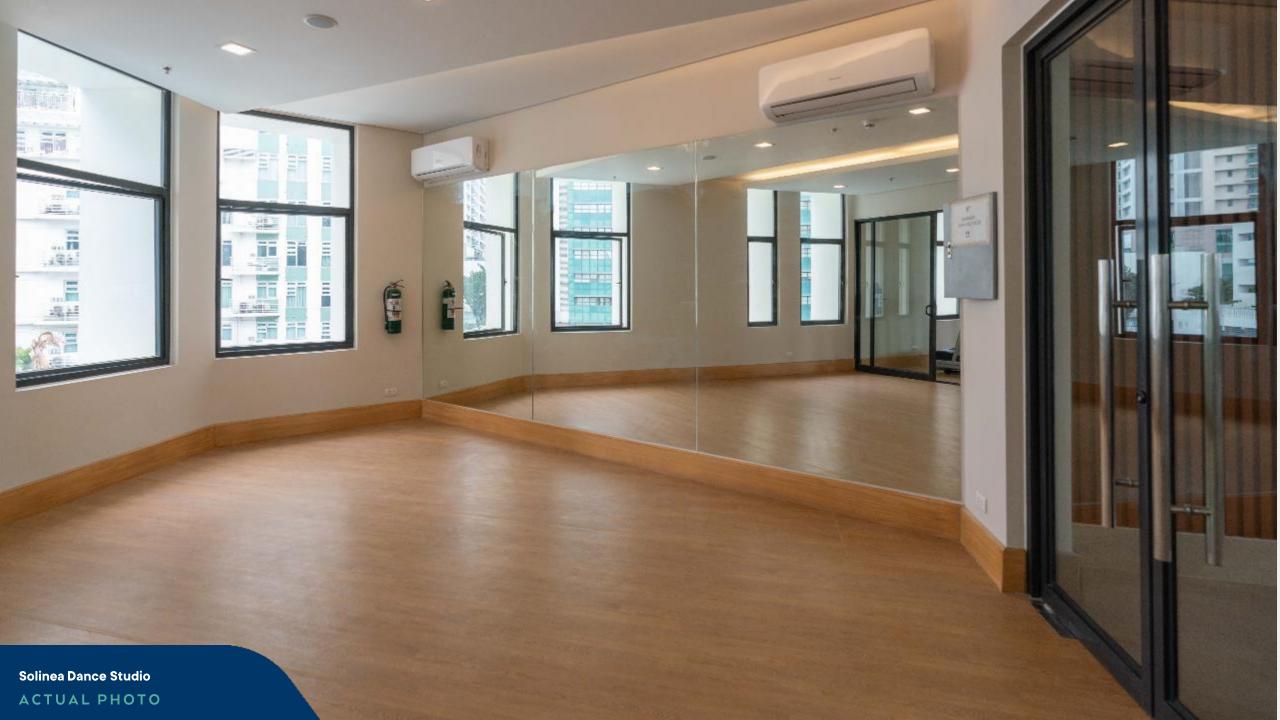

Children's Pool

| INDOOR          |
|-----------------|
| Clubhouse       |
| Lobby           |
| Function Room   |
| Kid's Play Area |
| Pool Deck       |
| Multimedia Room |
| Dance Studio    |
| Game Room       |
| Gym             |