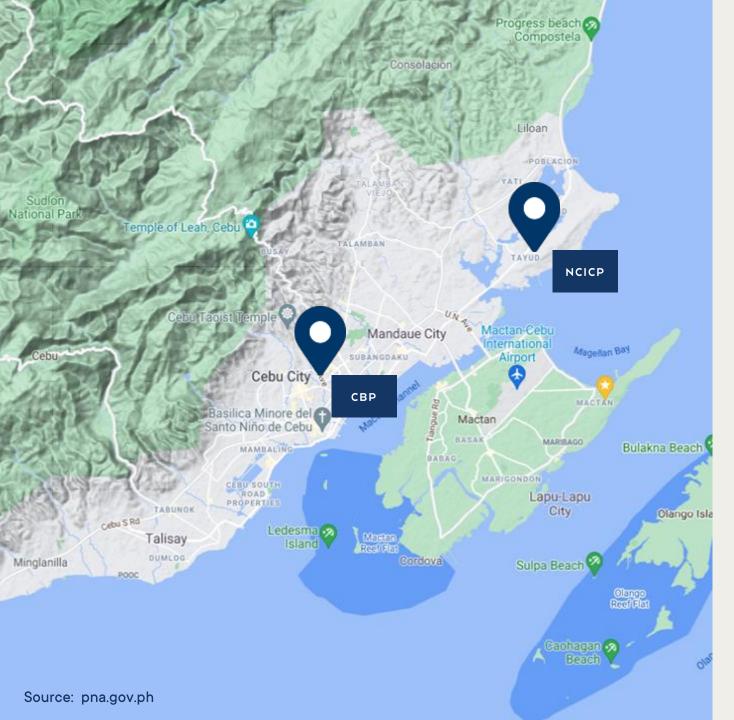

### **New Cebu International Container Port (NCICP)**

The new port is expected to address congestion of cargo traffic at Cebu Port by increasing capacity for domestic cargo. The project has a total estimated cost of P10.1B and will generate around 5,000 jobs for the construction stage alone.

Bidding for the civil works contract of the Korea-funded New Cebu International Container Port (NCICP) project began in January 2022. **Target opening is by 2024.** 

CEBU CITY 2022 OUTLOOK