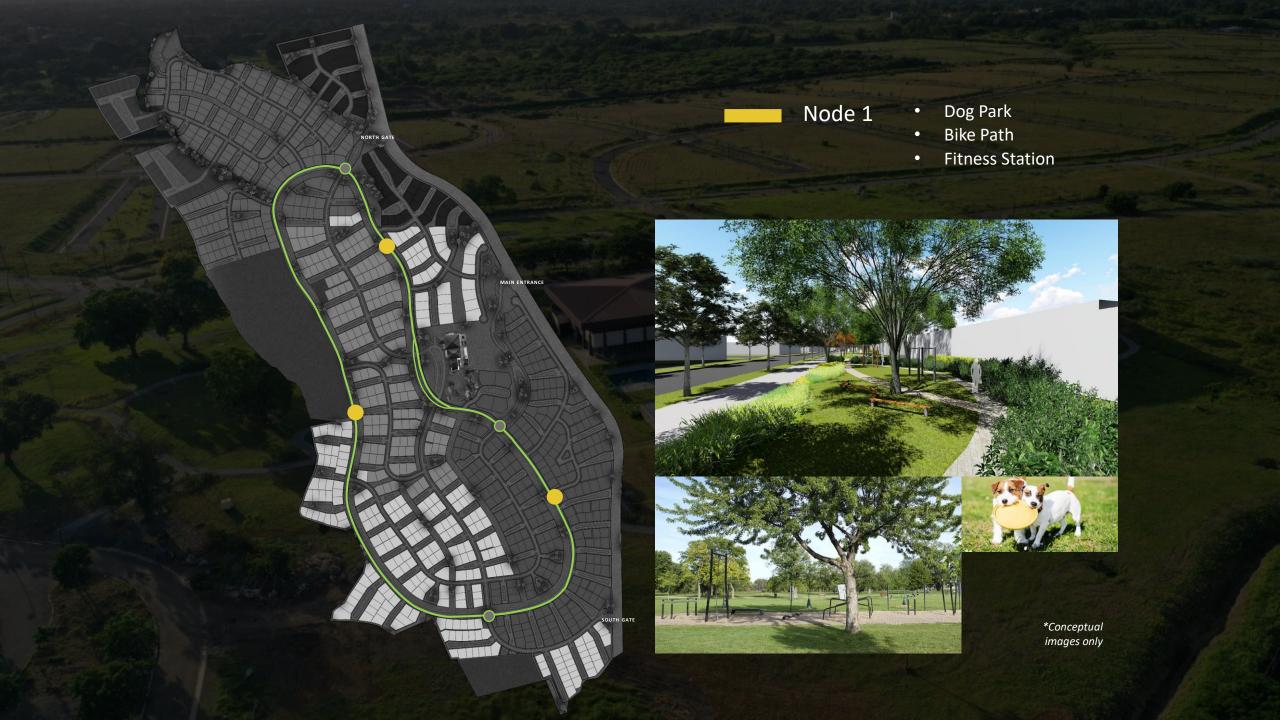

# of Lots 1,053

Amenities Village Clubhouse

**Activity Nodes** 

\*Data reflects launched phases only

### OPEN SPACES