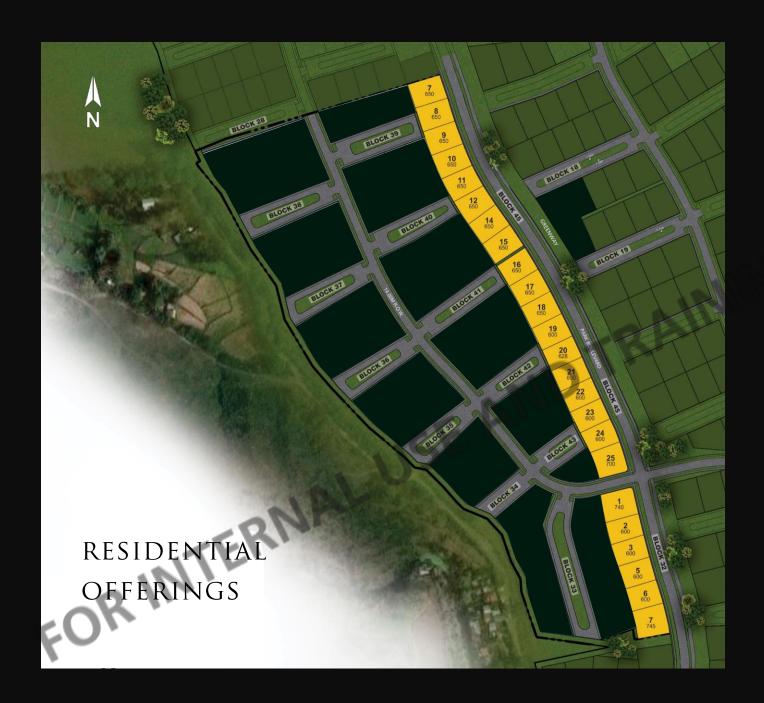

# NEWEST NEIGHBORHOOD

PHASE 3C

### PHASE 3C

Launch Date **December 2023** 

Turnover Date Q1 2027

Land Area 11 hectares

No. of Lots **116** 

Lot Size Range 500 – 745 sqm

Ave. Lot Size 579 sqm

Density 11 lots per ha.

PHASE 3C

### PHASE 3C

| LOT CLASSIFICATION     | NO. OF LOTS | *LOT SIZE RANGE |
|------------------------|-------------|-----------------|
| COURTYARD              | 89 lots     | 500 – 680       |
| PARKLANE               | 24 lots     | 600 – 745       |
| COURTYARD PARK PREMIER | 2 lots      | 672 – 742       |
| COURTYARD PARK         | 1 lots      | 620             |
| Total                  | 116 lots    | 500 – 745       |