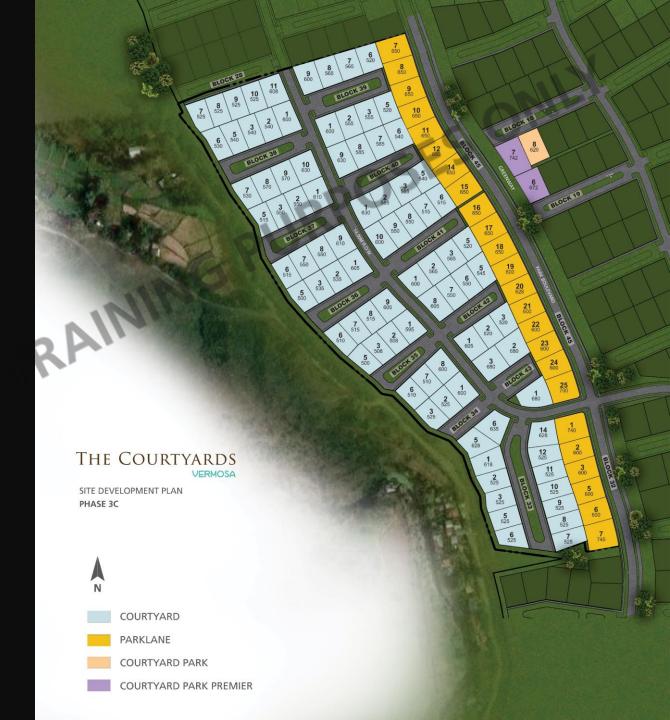

### PHASE 3C

Launch Date **December 2023** 

Turnover Date Q1 2027

Land Area 11 hectares

No. of Lots **116** 

Lot Size Range 500 – 745 sqm

Ave. Lot Size 579 sqm

Density 11 lots per ha.

### **Courtyard Park Premier**

lots adjacent to a greenway

Number of Lots 2 lots

\*Lot Size Range **672 - 742** 

PHASE 3C

### **Courtyard Park**

lots fronting courtyards connected to a greenway

Number of Lots 1 lot

1 101

\*Lot Size Range

620

PHASE 3C

### **Parklane**

lots located along the main road and fronting a Greenway

Number of Lots 23 lots

\*Lot Size Range **600 - 745** 

PHASE 3C

### Courtyard

lots facing a courtyard park

Number of Lots 89 lots

\*Lot Size Range **500 - 680** 

### PHASE 3C

| LOT CLASSIFICATION     | NO. OF LOTS | *LOT SIZE RANGE |
|------------------------|-------------|-----------------|
| COURTYARD              | 89 lots     | 500 – 680       |
| PARKLANE               | 24 lots     | 600 – 745       |
| COURTYARD PARK PREMIER | 2 lots      | 672 – 742       |
| COURTYARD PARK         | 1 lots      | 620             |
| Total                  | 116 lots    | 500 – 745       |