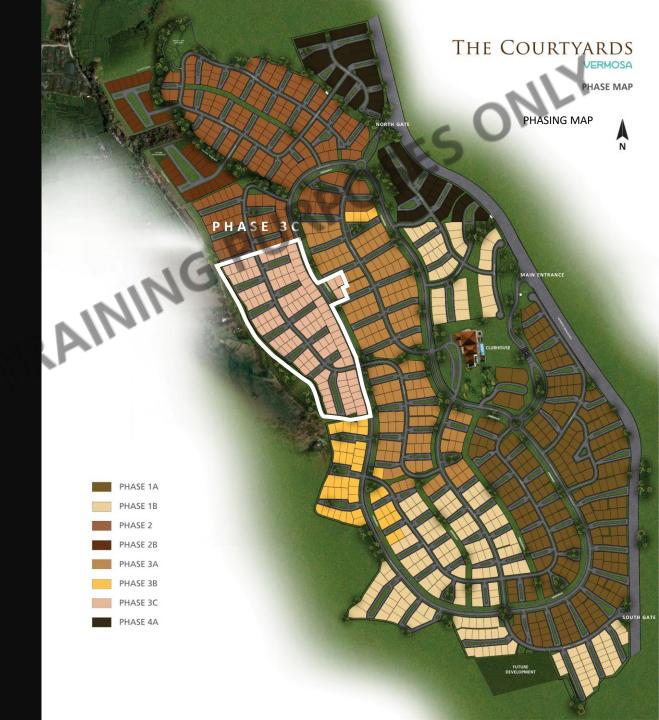

### **OVERVIEW**

Location Imus, Cavite

Land Area 141 hectares

Elevation 45 – 85 m AMSL

Density 8 lots per ha.

# of Phases 4

# of Lots 1,053

Amenities Village Clubhouse

**Activity Nodes** 

\*Data reflects launched phases only

# NEWEST NEIGHBORHOOD

PHASE 3C

### PHASE 3C

Launch Date **December 2023** 

Turnover Date Q1 2027

Land Area 11 hectares

No. of Lots **116** 

Lot Size Range 500 – 745 sqm

Ave. Lot Size 579 sqm

Density 11 lots per ha.