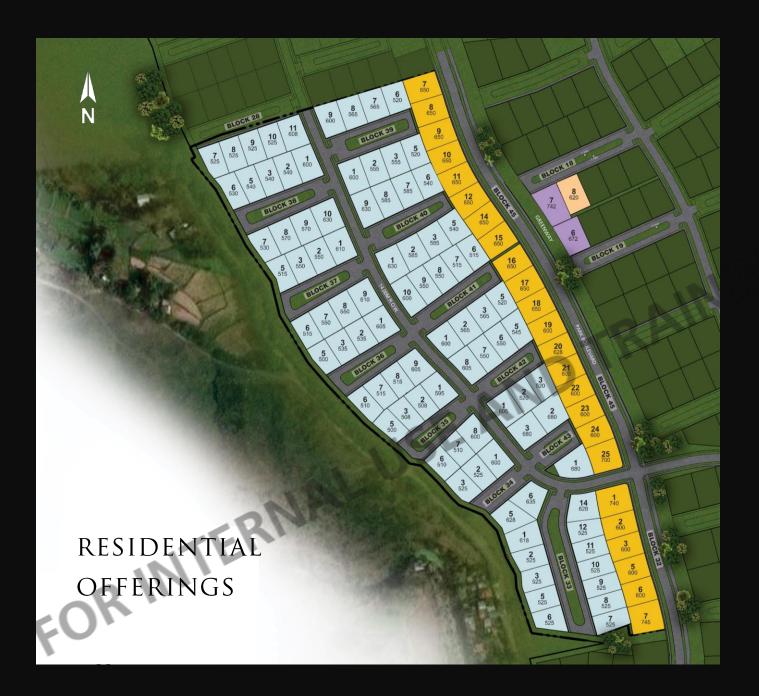

# NEWEST NEIGHBORHOOD

PHASE 3C

### PHASE 3C

Launch Date **December 2023** 

Turnover Date Q1 2027

Land Area 11 hectares

No. of Lots **116** 

Lot Size Range 500 – 745 sqm

Ave. Lot Size 579 sqm

Density 11 lots per ha.

PHASE 3C

### PHASE 3C

| LOT CLASSIFICATION     | NO. OF LOTS | *LOT SIZE RANGE |
|------------------------|-------------|-----------------|
| COURTYARD              | 89 lots     | 500 – 680       |
| PARKLANE               | 24 lots     | 600 – 745       |
| COURTYARD PARK PREMIER | 2 lots      | 672 – 742       |
| COURTYARD PARK         | 1 lots      | 620             |
| Total                  | 116 lots    | 500 – 745       |