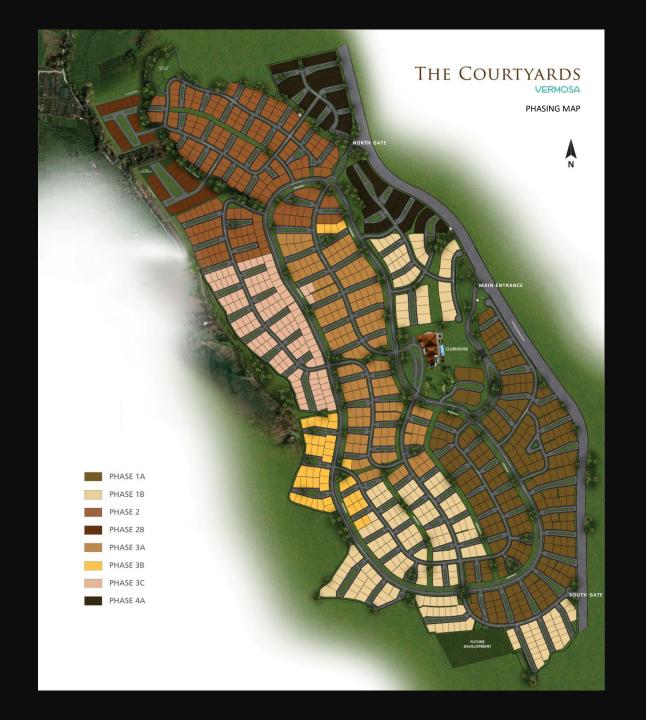

### **OVERVIEW**

Location Imus, Cavite

Land Area 141 hectares

Elevation 45 – 85 m AMSL

Density 8 lots per ha.

# of Phases 4

# of Lots 1,053

Amenities Village Clubhouse

**Activity Nodes** 

\*Data reflects launched phases only

# NEWEST NEIGHBORHOOD

PHASE 3C

### PHASE 3C

Launch Date **December 2023** 

Turnover Date Q1 2027

Land Area 11 hectares

No. of Lots **116** 

Lot Size Range 500 – 745 sqm

Ave. Lot Size 579 sqm

Density 11 lots per ha.