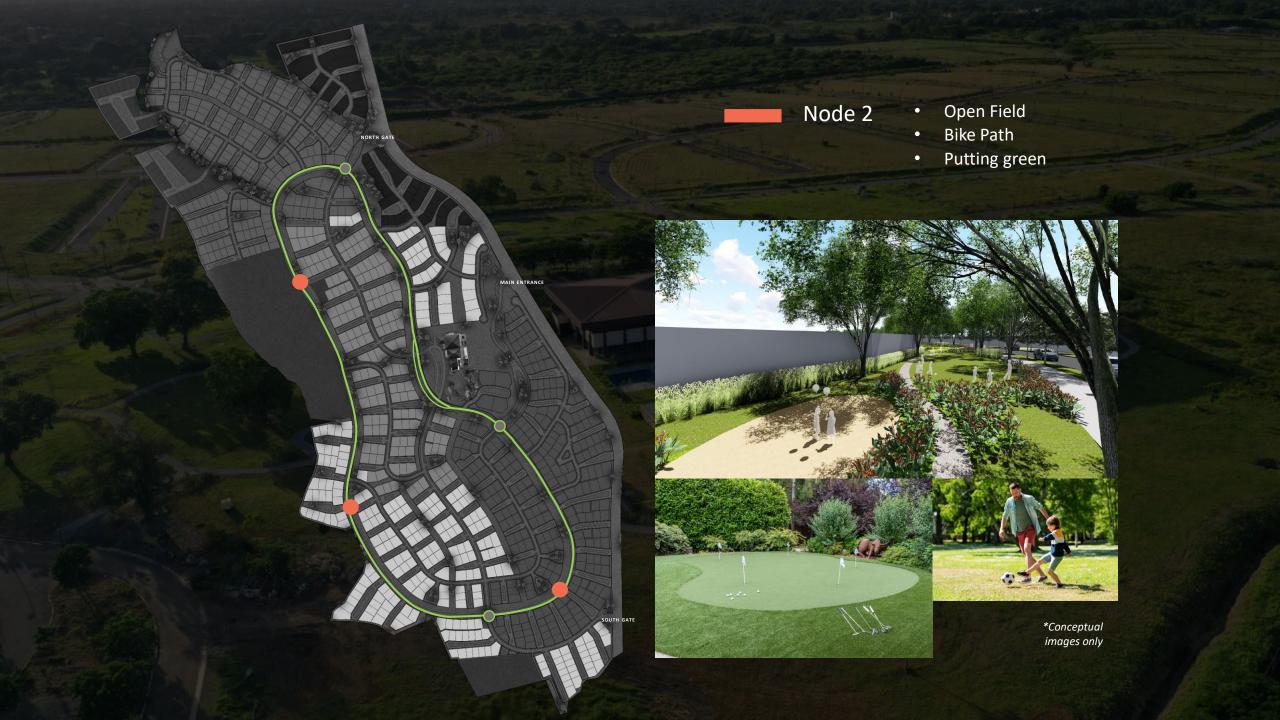

# of Lots 1,053

Amenities Village Clubhouse

**Activity Nodes** 

\*Data reflects launched phases only

### OPEN SPACES