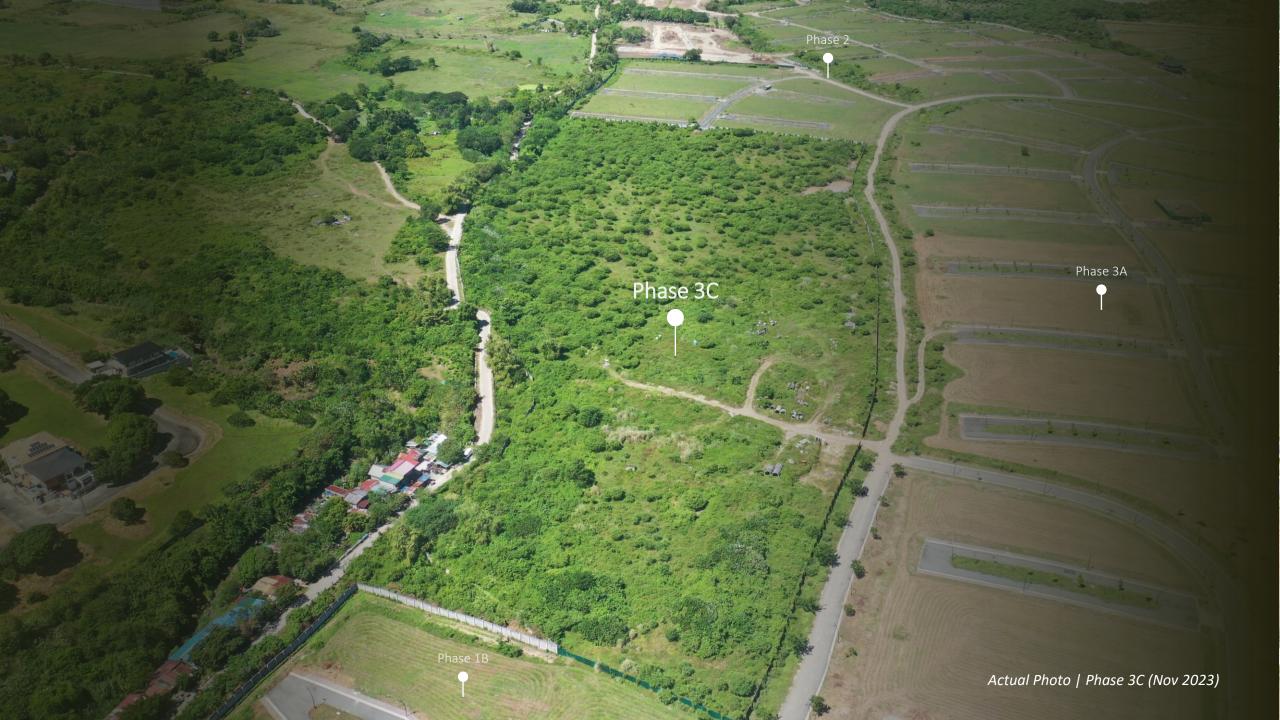

# NEWEST NEIGHBORHOOD

PHASE 3C

### PHASE 3C

Launch Date **December 2023** 

Turnover Date Q1 2027

Land Area 11 hectares

No. of Lots **116** 

Lot Size Range 500 – 745 sqm

Ave. Lot Size 579 sqm

Density 11 lots per ha.

PHASE 3C