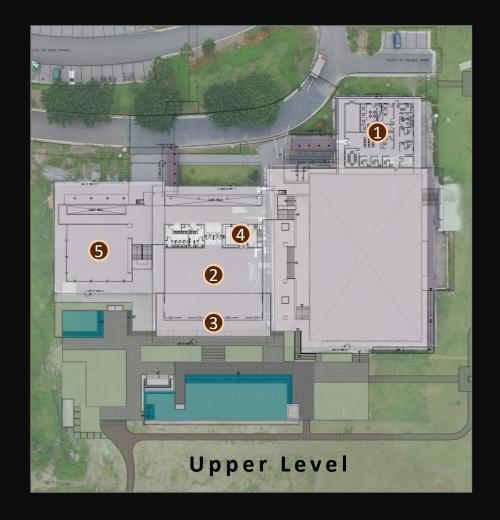

### **UPPER LEVEL**

- 1 Admin Office
- 2 Social Hall
- 3 Balcony
- 4 Food Preparation Area
  - 5 Activity Hall

The Social Hall on the upper-level of the clubhouse grants a full panoramic view of the surrounding area thanks to its floor-to-ceiling windows.

The Social Hall is 400 sqm. in size and can hold a max. capacity of 250 people.