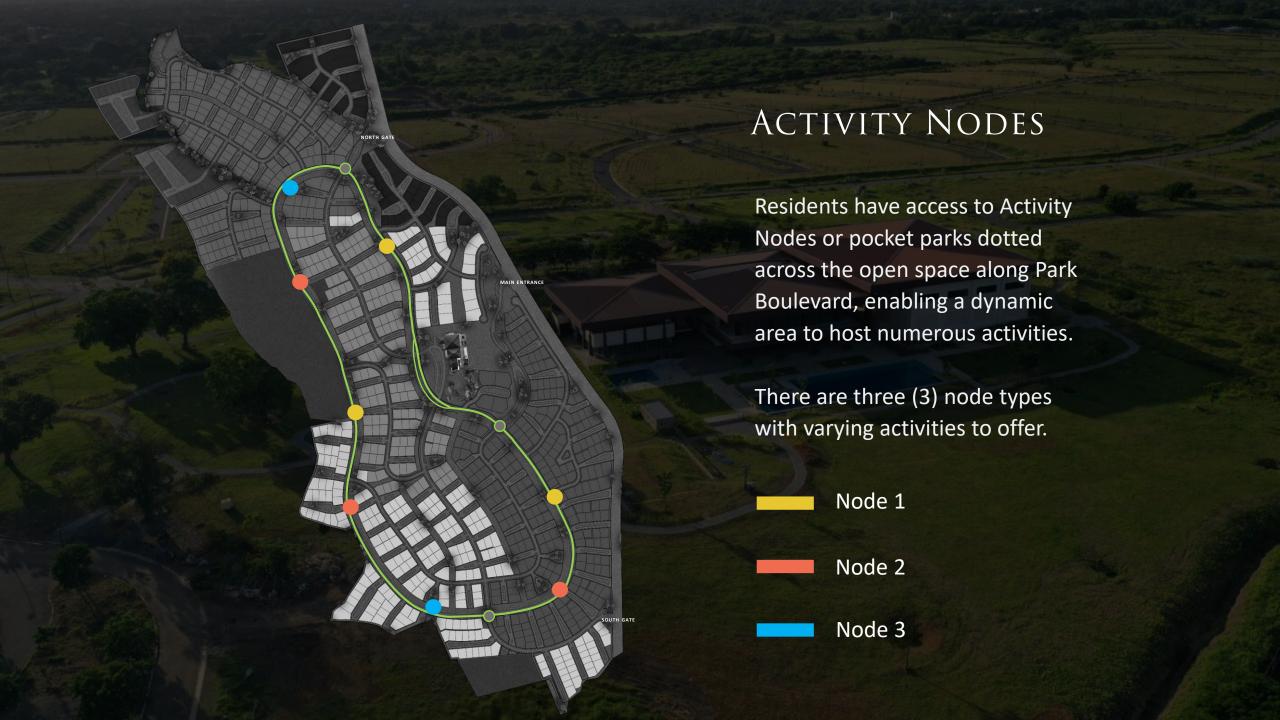

# of Lots 1,053

Amenities Village Clubhouse

**Activity Nodes** 

\*Data reflects launched phases only

### OPEN SPACES