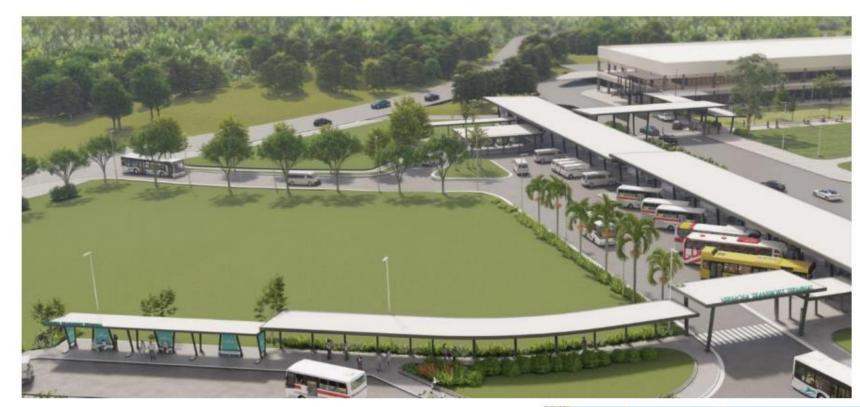

PDATES RETAIL

## The Shops at Vermosa catering to the growing, on-the-go communities



### **Operational**

Petron, Starbucks, Mcdo, Jollibee, Peri Peri Chicken, Coffee Bean, Burger King

### **Upcoming**

Chowking, Army Navy



# **Ayala Malls Vermosa**

Ayala Malls Vermosa is a sports-oriented retail environment complemented by open space for fitness and other active pursuits situated between two retail blocks.

Approx. **41,000 sqm** GLA November 2023 Target Opening





## **Upcoming Retail**





















### **BFP / PNP Stations**



Operational since May 2022

### Red Cross Cavite Chapter (Blood Center)



Target Groundbreaking: Q2 2024



# **Landers Vermosa**

2 H.A. Commercial Establishment includes a supermarket and food and retail choices

Target Opening: Q3 2024









# **Vermosa Transport Terminal**

Target Groundbreaking: Q4 2024



## Vermosa Greenways & Play Park Target Completion: Q1 2025

Avenue for the community and locators to converge and connect.









### **OVERVIEW**

Location Imus, Cavite

Land Area 141 hectares

Elevation 45 – 85 m AMSL

Density 8 lots per ha.

# of Phases 4

# of Lots 1,053

Amenities Village Clubhouse

**Activity Nodes** 

\*Data reflects launched phases only





## VILLAGE CLUBHOUSE



### **LOWER LEVEL**

- 1 Multi-purpose Court
  - 2 Function Rooms
    - 3 Lounge
    - 4 Lanai
  - 5 Studio Rooms
  - 6 Kids' Playroom
  - 7 Adults' Pool
  - 8 Kids' Pool

### **UPPER LEVEL**

- 1 Admin Office
- 2 Social Hall
- 3 Balcony
- 4 Food Preparation Area
  - 5 Activity Hall





The Social Hall on the upper-level of the c