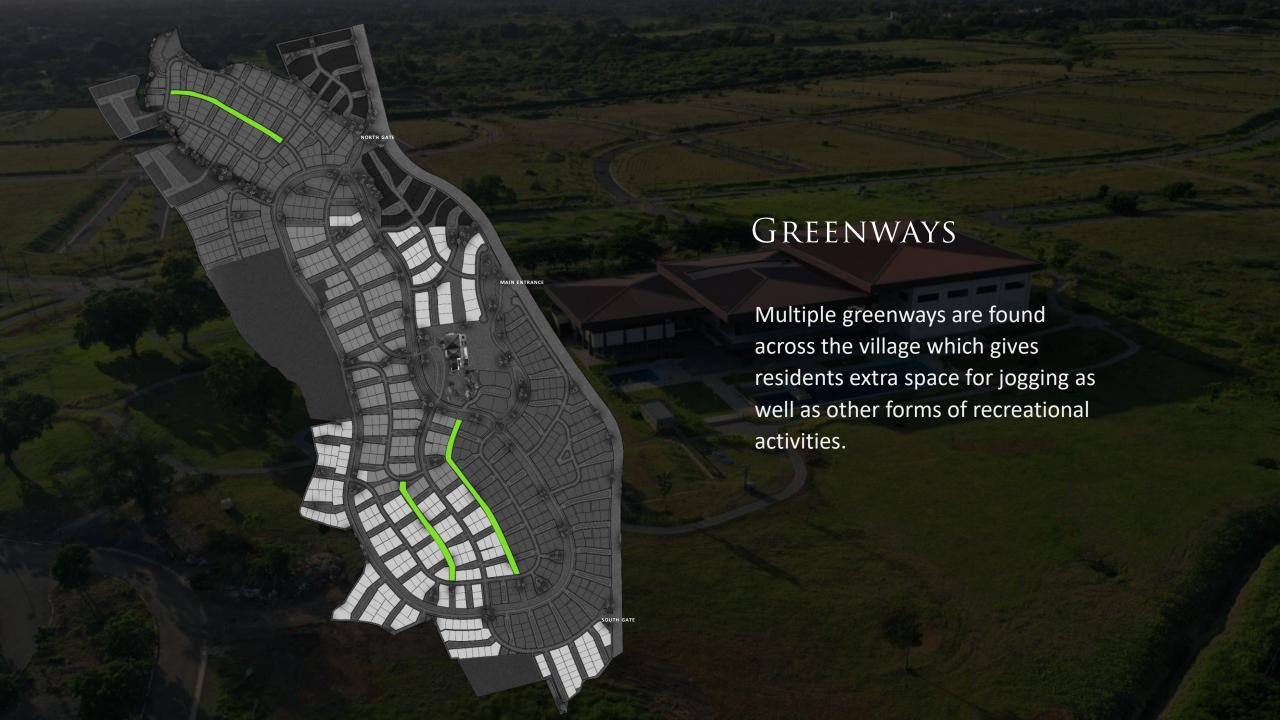

## Vermosa Greenways & Play Park Target Completion: Q1 2025

Avenue for the community and locators to converge and connect.