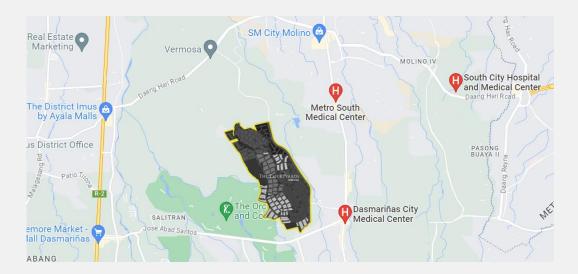

### Hospitals

- Dasmarinas City Medical Center (2.4km)
- Metro South Medical Center (4.1km)
- South City Hospital and Medical Center (9.7km)

### **Churches/Places of worship**

Our Lady of Fatima Parish Church - Imus City,
 Cavite - Diocese of Imus (5.4 km)

\*Distance is from TCV's main entrance

<sup>\*</sup>Distance is from TCV's main entrance