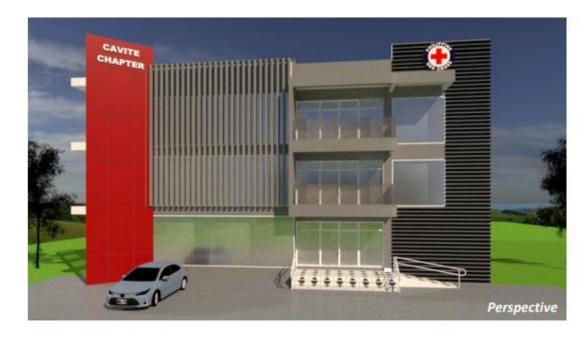

LOCATIONS

**ALLHC Warehouse** 

### INSTITUTIONS

De La Salle Zobel - Vermosa Campus Red Cross - Cavite Chapter BFP and PNP Station Imus Government Center



### ESTATE UPDATES RETAIL

## The Shops at Vermosa catering to the growing, on-the-go communities



### **Operational**

Petron, Starbucks, Mcdo, Jollibee, Peri Peri Chicken, Coffee Bean, Burger King

### **Upcoming**

Chowking, Army Navy



# **Ayala Malls Vermosa**

Ayala Malls Vermosa is a sports-oriented retail environment complemented by open space for fitness and other active pursuits situated between two retail blocks.

Approx. **41,000 sqm** GLA November 2023 Target Opening





## **Upcoming Retail**





















### **BFP / PNP Stations**



Operational since May 2022

### Red Cross Cavite Chapter (Blood Center)



Target Groundbreaking: Q2 2024



# **Landers Vermosa**

2 H.A. Commercial Establishment includes a supermarket and food and retail choices

Target Opening: Q3 2024









# **Vermosa Transport Terminal**

Target Groundbreaking: Q4 2024



## Vermosa Greenways & Play Park Target Completion: Q1 2025

Avenue for the community and locators to converge and connect.









### **OVERVIEW**

Location Imus, Cavite

Land Area 141 hectares

Elevation 45 – 85 m AMSL

Density 8 lots per ha.

# of Phases 4

# of Lots 1,053

Amenities Village Clubhouse

**Activity Nodes** 

\*Data reflects launched phases only





## VILLAGE CLUBHOUSE



### **LOWER LEVEL**

- 1 Multi-purpose Court
  - 2 Function Rooms
    - 3 Lounge
    - 4 Lanai
  - 5 Studio Rooms
  - 6 Kids' Playroom
  - 7 Adults' Pool
  - 8