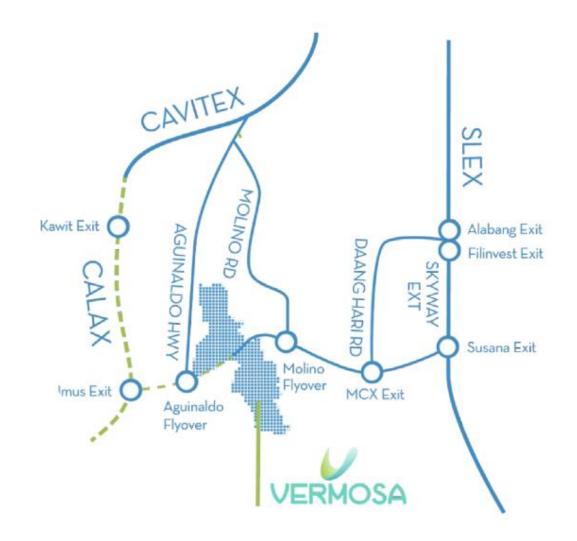

PEDESTRIAN LANE

**4km** long | 1.5m - 3m wide

BIKE LANE

4km long | 2m wide

Vermosa is situated along Daang-Hari Road within Cavite's main centers of growth, Dasmariñas and Imus City. The estate is easily accessible via major road netwroks MCX, SLEX and CAVITEX, with future connections through CALAX and the Skyway Extensions.

### **DIS TANCES**

**7km** away from MCX (Muntinlupa Cavite Expressway)
Makati - SLEX- MCX Road-Daang Hari-Vermosa

**8km** away from CALAX Imus exit ramp (Cavite Laguna Expressway)
Upon completion of the Cavite Segment

15km from Alabang

28km from NAIA

### From Makati

Skyway Extension-MCX-Daaghari – Operational

### **From Pasay**

CAVITEX - Operational Aguinaldo Flyover - Operational

CALAX Imus Exit – For completion Q2 2024 Malagasang Flyover – For completion Q1 2024