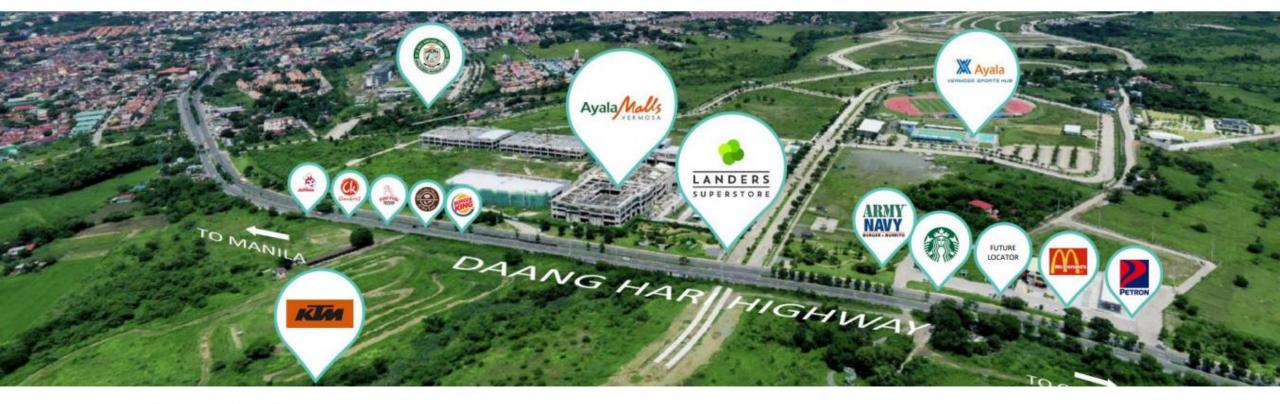

### ESTATE UPDATES RETAIL

## The Shops at Vermosa catering to the growing, on-the-go communities

### **Operational**

Petron, Starbucks, Mcdo, Jollibee, Peri Peri Chicken, Coffee Bean, Burger King

### **Upcoming**

Chowking, Army Navy

# **Ayala Malls Vermosa**

Ayala Malls Vermosa is a sports-oriented retail environment complemented by open space for fitness and other active pursuits situated between two retail blocks.

Approx. **41,000 sqm** GLA November 2023 Target Opening

# **Landers Vermosa**

2 H.A. Commercial Establishment includes a supermarket and food and retail choices

Target Opening: Q3 2024