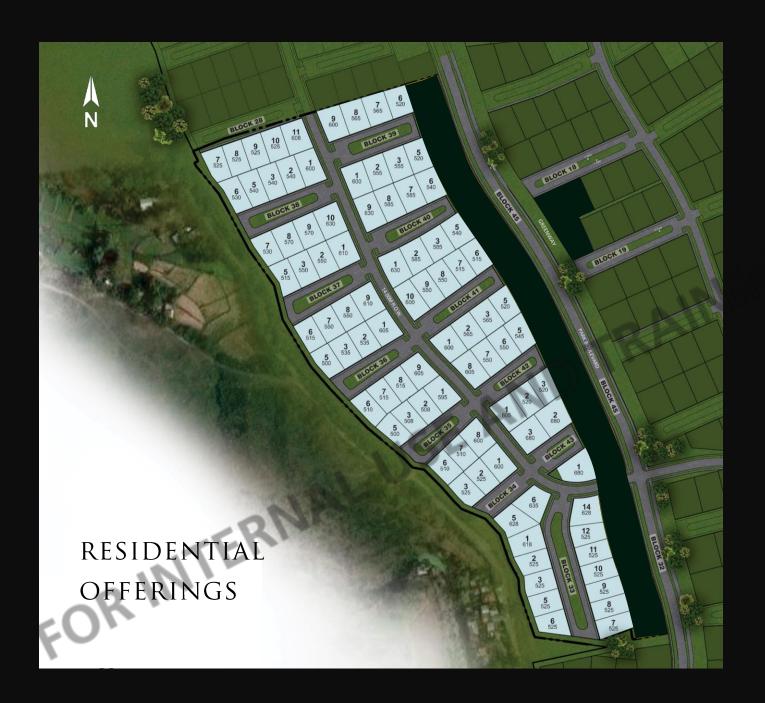

# NEWEST NEIGHBORHOOD

PHASE 3C

### PHASE 3C

Launch Date **December 2023** 

Turnover Date Q1 2027

Land Area 11 hectares

No. of Lots **116** 

Lot Size Range 500 – 745 sqm

Ave. Lot Size 579 sqm

Density 11 lots per ha.

PHASE 3C

### PHASE 3C

| LOT CLASSIFICATION     | NO. OF LOTS | *LOT SIZE RANGE |
|------------------------|-------------|-----------------|
| COURTYARD              | 89 lots     | 500 – 680       |
| PARKLANE               | 24 lots     | 600 – 745       |
| COURTYARD PARK PREMIER | 2 lots      | 672 – 742       |
| COURTYARD PARK         | 1 lots      | 620             |
| Total                  | 116 lots    | 500 – 745       |