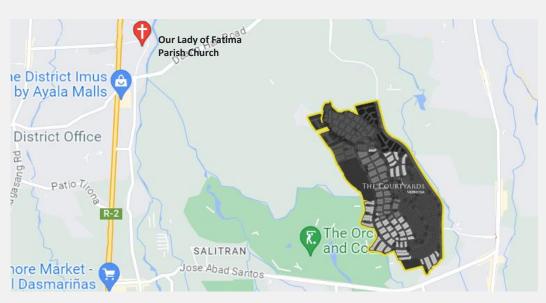

### **Churches/Places of worship**

Our Lady of Fatima Parish Church - Imus City,
 Cavite - Diocese of Imus (5.4 km)

\*Distance is from TCV's main entrance

<sup>\*</sup>Distance is from TCV's main entrance