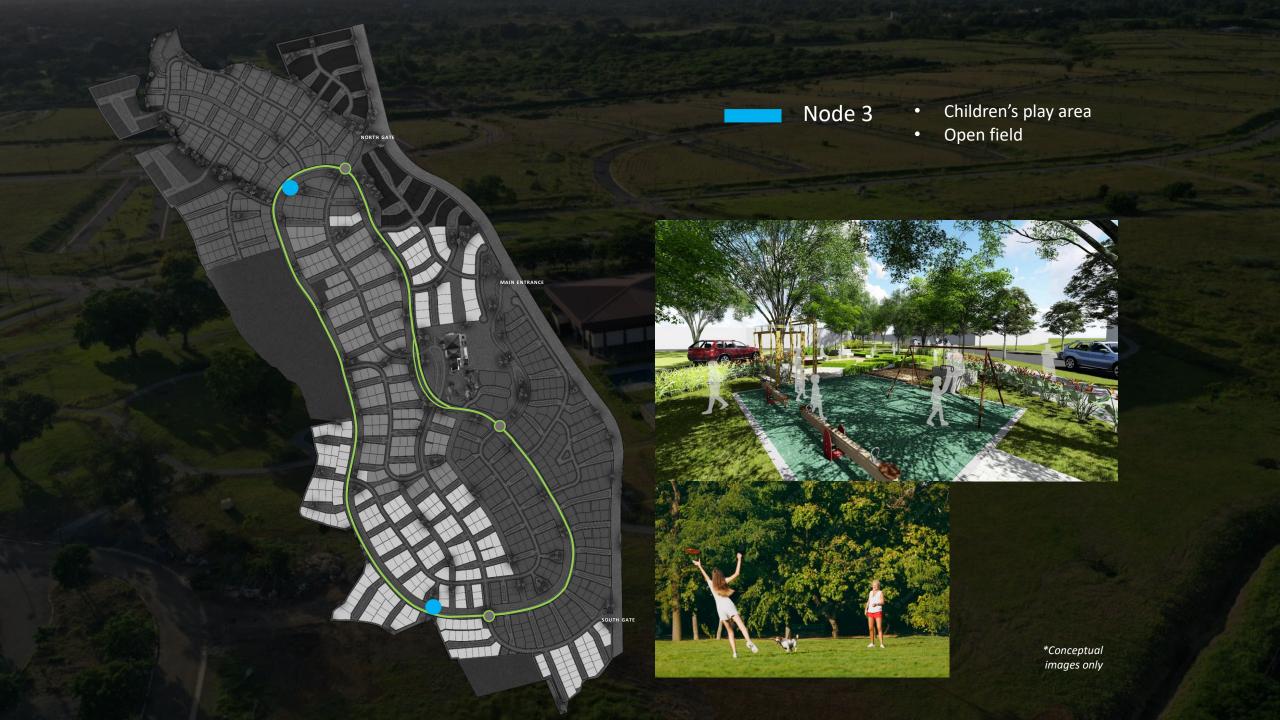

# of Lots 1,053

Amenities Village Clubhouse

**Activity Nodes** 

\*Data reflects launched phases only