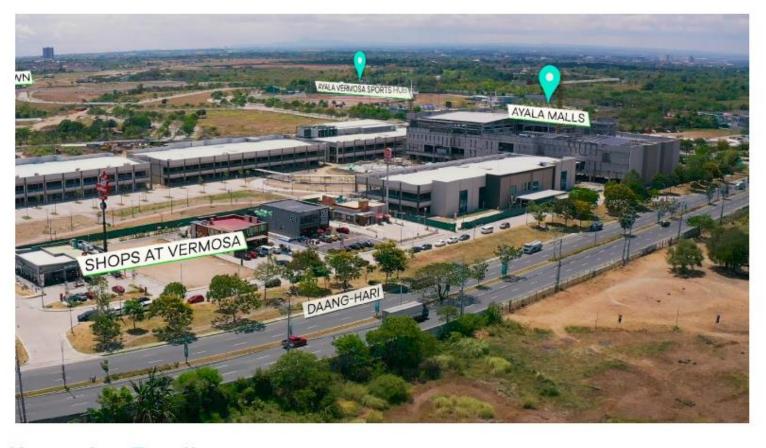

## SPORTS, RECREATION AND ENTERTAINMENT

Ayala Malls Vermosa The Shops at Vermosa Ayala Vermosa Sports Hub Vermosa Sports Playpark KTM Motocross Training Center

# **Ayala Malls Vermosa**

Ayala Malls Vermosa is a sports-oriented retail environment complemented by open space for fitness and other active pursuits situated between two retail blocks.

Approx. **41,000 sqm** GLA November 2023 Target Opening