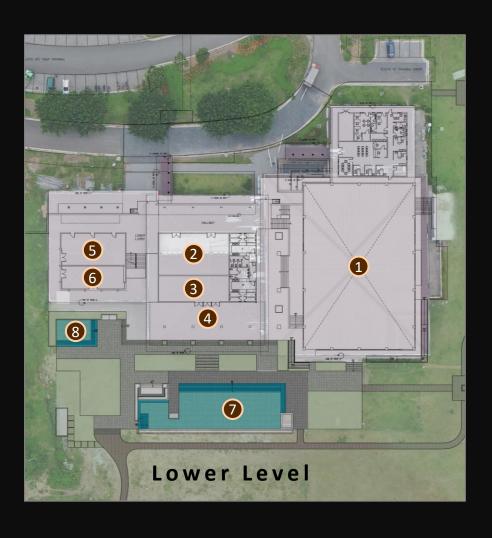

### **LOWER LEVEL**

- 1 Multi-purpose Court
  - 2 Function Rooms
    - 3 Lounge
    - 4 Lanai
  - 5 Studio Rooms
  - 6 Kids' Playroom
  - 7 Adults' Pool
  - 8 Kids' Pool