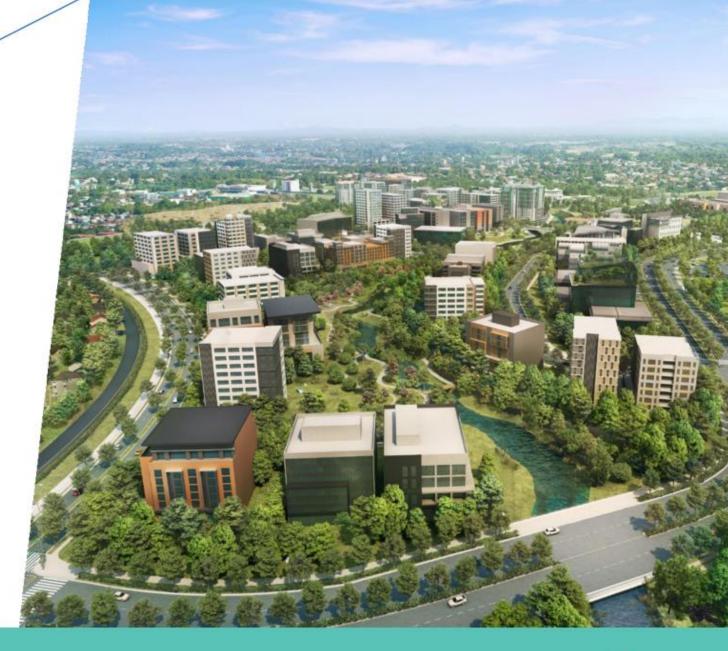

For your future investment, contact Rochelle S. Suarez +63 906 778 9955
suarezrochelle@yahoo.com





VERMOSA is a masterplanned, mixed-use community by AyalaLand between the cities of Imus and Dasmariñas, Cavite, highlighting settings for active lifestyles.

PEDESTRIAN LANE

**4km** long | 1.5m - 3m wide

BIKE LANE

4km long | 2m wide









Vermosa is situated along Daang-Hari Road within Cavite's main centers of growth, Dasmariñas and Imus City. The estate is easily accessible via major road netwroks MCX, SLEX and CAVITEX, with future connections through CALAX and the Skyway Extensions.

### **DIS TANCES**

**7km** away from MCX (Muntinlupa Cavite Expressway)
Makati - SLEX- MCX Road-Daang Hari-Vermosa

**8km** away from CALAX Imus exit ramp (Cavite Laguna Expressway)
Upon completion of the Cavite Segment

15km from Alabang

28km from NAIA







### From Makati

Skyway Extension-MCX-Daaghari – Operational

### **From Pasay**

CAVITEX - Operational Aguinaldo Flyover - Operational

CALAX Imus Exit – For completion Q2 2024 Malagasang Flyover – For completion Q1 2024





### RESIDENTIAL

Ayala Land Premier Alveo Avida A