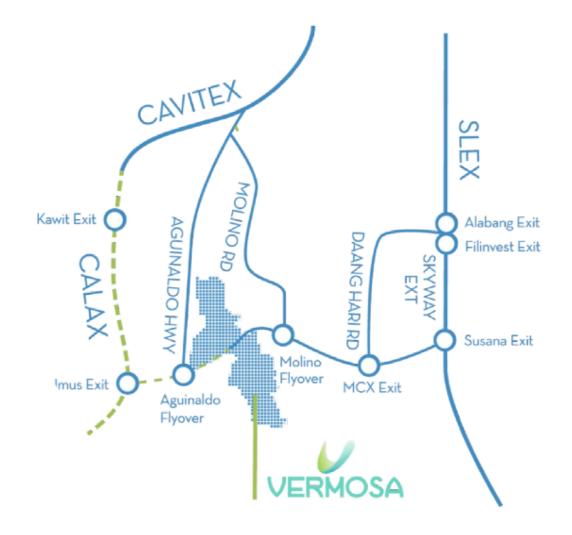

PEDESTRIAN LANE

**4km** long | 1.5m - 3m wide

BIKE LANE

4km long | 2m wide

Vermosa is situated along Daang-Hari Road within Cavite's main centers of growth, Dasmariñas and Imus City. The estate is easily accessible via major road netwroks MCX, SLEX and CAVITEX, with future connections through CALAX and the Skyway Extensions.

### **DIS TANCES**

**7km** away from MCX (Muntinlupa Cavite Expressway)
Makati - SLEX- MCX Road-Daang Hari-Vermosa

**8km** away from CALAX Imus exit ramp (Cavite Laguna Expressway)
Upon completion of the Cavite Segment

15km from Alabang

28km from NAIA

### From Makati

Skyway Extension-MCX-Daaghari – Operational

### **From Pasay**

CAVITEX - Operational Aguinaldo Flyover - Operational

CALAX Imus Exit – For completion Q2 2024 Malagasang Flyover – For completion Q1 2024