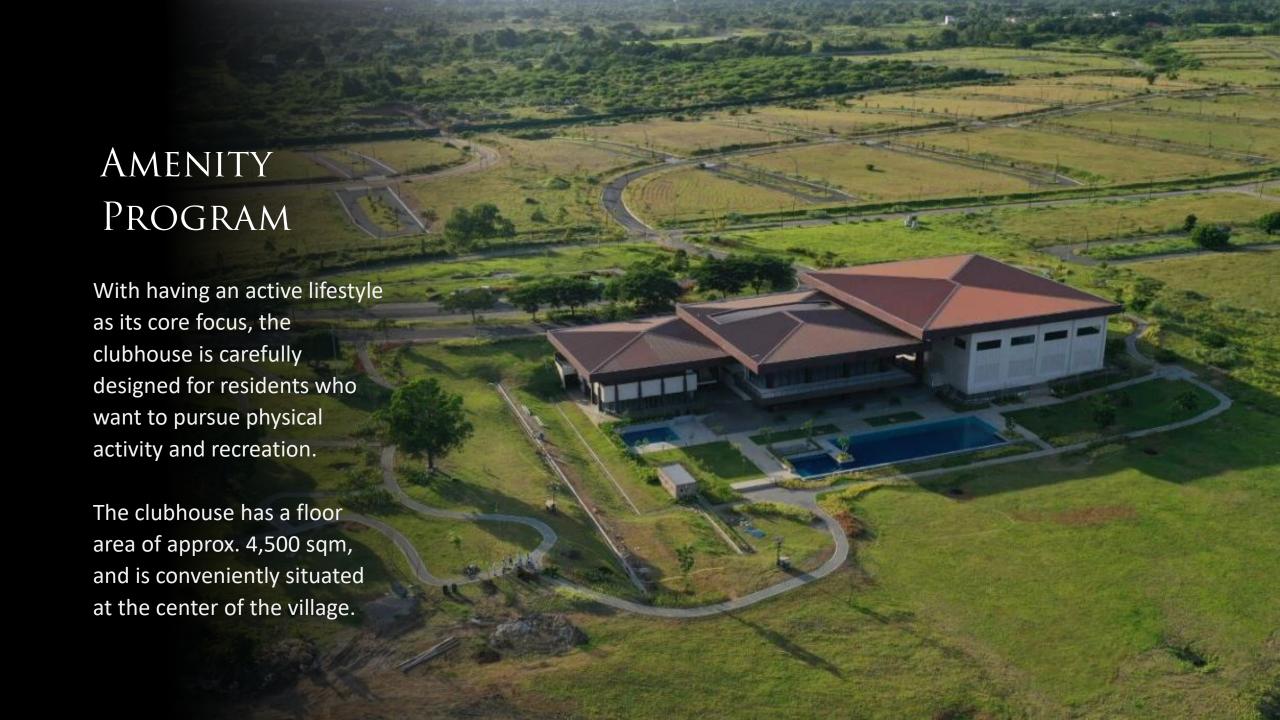

## VILLAGE CLUBHOUSE

### **UPPER LEVEL**

- 1 Admin Office
- 2 Social Hall
- 3 Balcony
- 4 Food Preparation Area
  - 5 Activity Hall

The Social Hall on the upper-level of the clubhouse grants a full panoramic view of the surrounding area thanks to its floor-to-ceiling windows.

The Social Hall is 400 sqm. in size and can hold a max. capacity of 250 people.