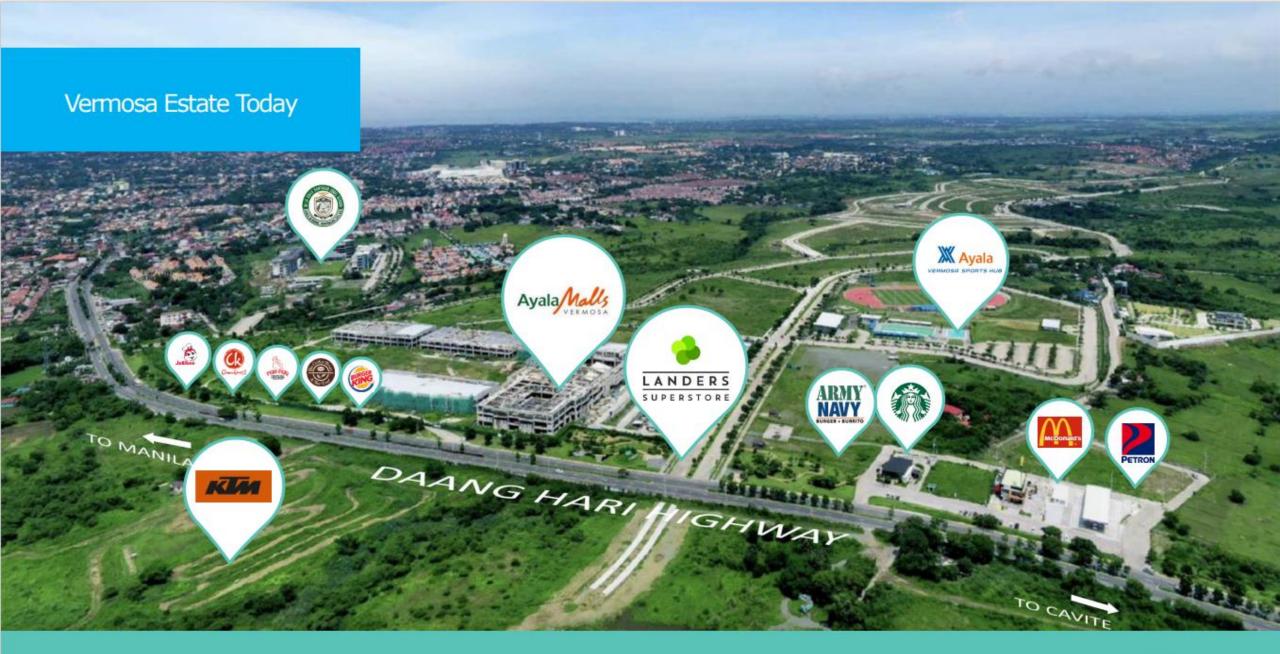

### **Operational**

Petron, Starbucks, Mcdo, Jollibee, Peri Peri Chicken, Coffee Bean, Burger King

### **Upcoming**

Chowking, Army Navy

# **Ayala Malls Vermosa**

Ayala Malls Vermosa is a sports-oriented retail environment complemented by open space for fitness and other active pursuits situated between two retail blocks.

Approx. **41,000 sqm** GLA November 2023 Target Opening

# **Landers Vermosa**

2 H.A. Commercial Establishment includes a supermarket and food and retail choices

Target Opening: Q3 2024