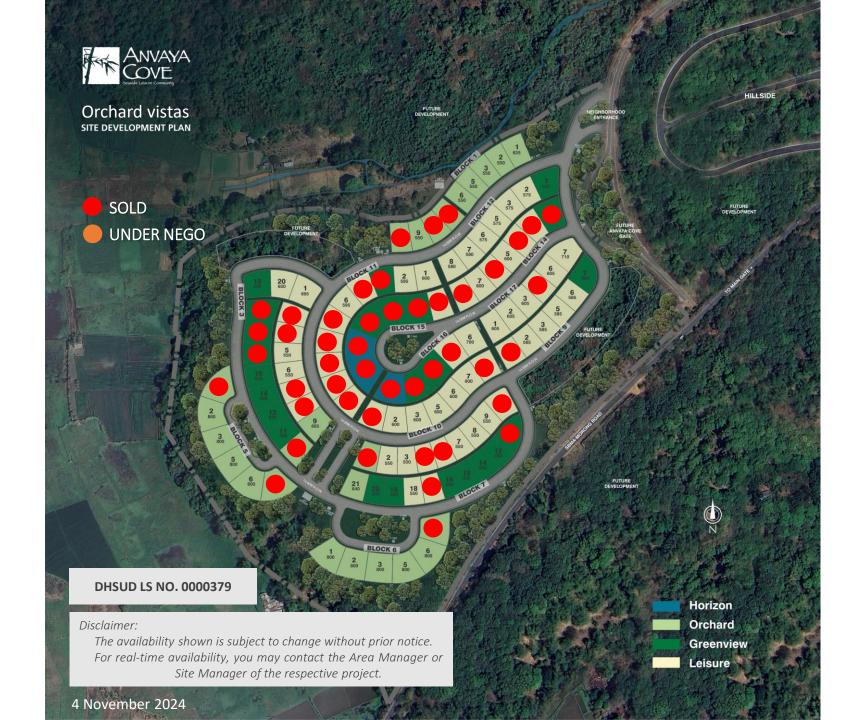

AVAILABILITY AS OF NOVEMBER 4, 2024

DHSUD LS NO. 0000379

| BLOCK NO. | LOT NO. | LOT AREA<br>(SQM) | LOT CLASSIFICATION | ALLOCATION | LIST PRICE<br>(without VAT & OC) | STATUS    |
|-----------|---------|-------------------|--------------------|------------|----------------------------------|-----------|
| 1         | 1       | 625               | Orchard            | SUDECO     | 21,375,000                       | AVAILABLE |
| 1         | 2       | 550               | Orchard            | ALI        | 19,635,000                       | AVAILABLE |
| 1         | 3       | 550               | Orchard            | ALI        | 19,635,000                       | AVAILABLE |
| 1         | 5       | 550               | Orchard            | ALI        | 19,635,000                       | AVAILABLE |
| 1         | 6       | 550               | Orchard            | ALI        | 19,910,000                       | AVAILABLE |
| 1         | 9       | 550               | Orchard            | SUDECO     | 19,195,000                       | AVAILABLE |
| 3         | 1       | 695               | Leisure            | SUDECO     | 23,421,500                       | AVAILABLE |
| 3         | 5       | 550               | Leisure            | ALI        | 18,260,000                       | AVAILABLE |
| 3         | 6       | 550               | Leisure            | ALI        | 18,260,000                       | AVAILABLE |
| 3         | 9       | 665               | Orchard            | SUDECO     | 22,078,000                       | AVAILABLE |
| 3         | 11      | 600               | Greenview          | ALI        | 20,400,000                       | AVAILABLE |
| 3         | 12      | 600               | Greenview          | ALI        | 20,400,000                       | AVAILABLE |
| 3         | 14      | 600               | Greenview          | ALI        | 20,400,000                       | AVAILABLE |
| 3         | 15      | 625               | Greenview          | ALI        | 20,875,000                       | AVAILABLE |
| 3         | 19      | 695               | Greenview          | ALI        | 24,325,000                       | AVAILABLE |
| 3         | 20      | 650               | Leisure            | ALI        | 20,670,000                       | AVAILABLE |
| 5         | 2       | 800               | Orchard            | SUDECO     | 26,960,000                       | AVAILABLE |
| 5         | 3       | 800               | Orchard            | SUDECO     | 26,960,000                       | AVAILABLE |
| 5         | 5       | 800               | Orchard            | ALI        | 26,960,000                       | AVAILABLE |

<sup>•</sup> All tandem club shares, under Ayala Land, Inc.

Prices are subject to 12% VAT and Other Charges

<sup>•</sup> Prices are as of July 2024

DHSUD LS NO. 0000379

| BLOCK NO. | LOT NO. | LOT AREA<br>(SQM) | LOT CLASSIFICATION | ALLOCATION | LIST PRICE (without VAT & OC) | STATUS    |
|-----------|---------|-------------------|--------------------|------------|-------------------------------|-----------|
| 5         | 6       | 800               | Orchard            | ALI        | 26,960,000                    | AVAILABLE |
| 6         | 1       | 800               | Orchard            | ALI        | 27,920,000                    | AVAILABLE |
| 6         | 2       | 800               | Orchard            | ALI        | 26,240,000                    | AVAILABLE |
| 6         | 3       | 800               | Orchard            | ALI        | 26,240,000                    | AVAILABLE |
| 6         | 5       | 800               | Orchard            | SUDECO     | 26,240,000                    | AVAILABLE |
| 6         | 6       | 800               | Orchard            | ALI        | 26,240,000                    | AVAILABLE |
| 7         | 2       | 550               | Leisure            | ALI        | 17,765,000                    | AVAILABLE |
| 7         | 3       | 550               | Leisure            | SUDECO     | 17,765,000                    | AVAILABLE |
| 7         | 7       | 550               | Leisure            | ALI        | 17,765,000                    | AVAILABLE |
| 7         | 8       | 550               | Leisure            | ALI        | 17,765,000                    | AVAILABLE |
| 7         | 9       | 550               | Leisure            | SUDECO     | 17,765,000                    | AVAILABLE |
| 7         | 12      | 550               | Greenview          | ALI        | 18,590,000                    | AVAILABLE |
| 7         | 14      | 550               | Greenview          | ALI        | 18,590,000                    | AVAILABLE |
| 7         | 15      | 550               | Greenview          | SUDECO     | 18,590,000                    | AVAILABLE |
| 7         | 16      | 550               | Greenview          | SUDECO     | 18,590,000                    | AVAILABLE |
| 7         | 18      | 550               | Leisure            | ALI        | 17,765,000                    | AVAILABLE |
| 7         | 19      | 550               | Greenview          | SUDECO     | 18,975,000                    | AVAILABLE |
| 7         | 20      | 550               | Greenview          | ALI        | 18,975,000                    | AVAILABLE |

<sup>•</sup> All tandem club shares, under Ayala Land, Inc.

Prices are subject to 12% VAT and Other Charges

<sup>•</sup> Prices are as of July 2024

DHSUD LS NO. 0000379

| BLOCK NO. | LOT NO. | LOT AREA<br>(SQM) | LOT CLASSIFICATION | ALLOCATION | LIST PRICE<br>(without VAT & OC) | STATUS    |
|-----------|---------|-------------------|--------------------|------------|----------------------------------|-----------|
| 7         | 21      | 640               | Orchard            | SUDECO     | 21,376,000                       | AVAILABLE |
| 12        | 1       | 655               | Greenview          | ALI        | 23,514,500                       | AVAILABLE |
| 12        | 2       | 575               | Leisure            | ALI        | 18,572,500                       | AVAILABLE |
| 12        | 3       | 575               | Leisure            | ALI        | 18,572,500                       | AVAILABLE |
| 12        | 5       | 575               | Leisure            | ALI        | 18,572,500                       | AVAILABLE |
| 12        | 6       | 575               | Leisure            | ALI        | 18,572,500                       | AVAILABLE |
| 12        | 7       | 580               | Leisure            | ALI        | 18,734,000                       | AVAILABLE |
| 12        | 8       | 580               | Leisure            | SUDECO     | 19,024,000                       | AVAILABLE |
| 11        | 1       | 600               | Leisure            | SUDECO     | 19,680,000                       | AVAILABLE |
| 11        | 2       | 595               | Leisure            | SUDECO     | 18,921,000                       | AVAILABLE |
| 11        | 6       | 595               | Leisure            | ALI        | 18,921,000                       | AVAILABLE |
| 10        | 2       | 600               | Leisure            | SUDECO     | 19,080,000                       | AVAILABLE |
| 10        | 3       | 600               | Leisure            | ALI        | 19,080,000                       | AVAILABLE |
| 10        | 5       | 600               | Leisure            | ALI        | 19,560,000                       | AVAILABLE |
| 10        | 6       | 600               | Leisure            | SUDECO     | 19,560,000                       | AVAILABLE |
| 10        | /7/     | 600               | Leisure            | ALI        | 19,560,000                       | AVAILABLE |
| 9         | / 2     | 585               | Leisure            | ALI        | 19,071,000                       | AVAILABLE |
| 9         | 3       | 585               | Leisure            | ALI        | 19,071,000                       | AVAILABLE |
| 9/        | 5       | 585               | Leisure            | ALI        | 19,071,000                       | AVAILABLE |

<sup>•</sup> All tandem club shares, under Ayala Land, Inc.

Prices are subject to 12% VAT and Other Charges

<sup>•</sup> Prices are as of July 2024

DHSUD LS NO. 0000379

| BLOCK NO. | LOT NO. | LOT AREA<br>(SQM) | LOT CLASSIFICATION | ALLOCATION | LIST PRICE<br>(without VAT & OC) | STATUS    |
|-----------|---------|-------------------|--------------------|------------|----------------------------------|-----------|
| 9         | 6       | 585               | Leisure            | SUDECO     | 19,071,000                       | AVAILABLE |
| 9         | 7       | 695               | Greenview          | SUDECO     | 24,533,500                       | AVAILABLE |
| 14        | 5       | 600               | Leisure            | SUDECO     | 19,560,000                       | AVAILABLE |
| 14        | 7       | 600               | Leisure            | ALI        | 19,560,000                       | AVAILABLE |
| 16        | 6       | 700               | Leisure            | SUDECO     | 22,960,000                       | AVAILABLE |
| 17        | 1       | 605               | Leisure            | SUDECO     | 19,844,000                       | AVAILABLE |
| 17        | 2       | 605               | Leisure            | ALI        | 19,541,500                       | AVAILABLE |
| 17        | 3       | 605               | Leisure            | SUDECO     | 19,541,500                       | AVAILABLE |
| 17        | 6       | 605               | Leisure            | ALI        | 19,541,500                       | AVAILABLE |
| 17        | 7       | 710               | Leisure            | ALI        | 22,933,000                       | AVAILABLE |

- All tandem club shares, under Ayala Land, Inc.
- Prices are subject to 12% VAT and Other Charges
- Prices are as of July 2024

DHSUD LS NO. 0000379

| MONTHLY STANDARD PAYMENT TERMS (AS OF OCTOBER 2024) |  |
|-----------------------------------------------------|--|
| Cash 30 (95-5)                                      |  |