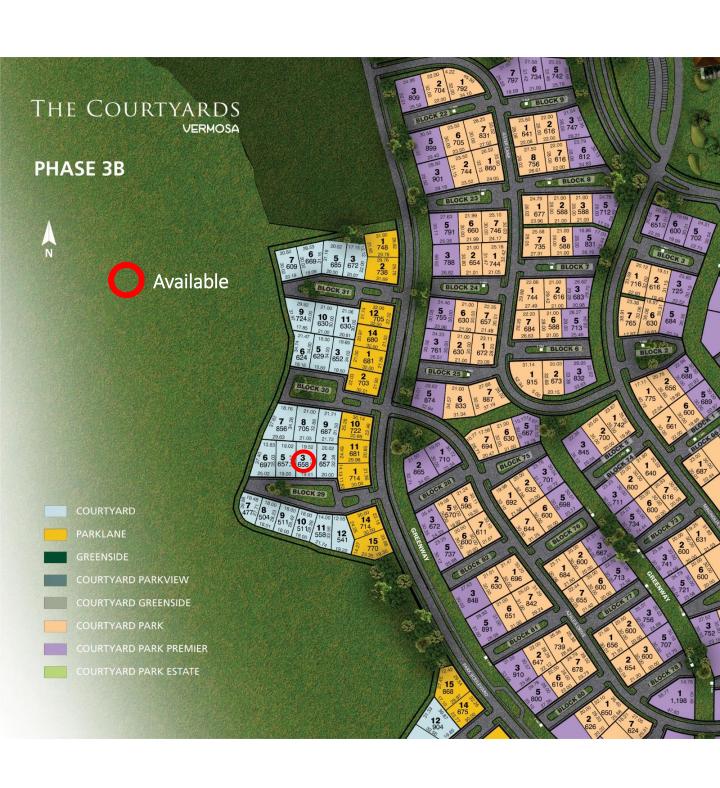

## THE COURTYARDS

**JERMOSA** 

DHSUD LS NO. 0000416

| No. | Phase | Block | Lot | Area | Lot Classification  | Price/sqm.<br>VAT Ex. | List Price<br>VAT Ex. | Status    |  |
|-----|-------|-------|-----|------|---------------------|-----------------------|-----------------------|-----------|--|
| 1   | 1B    | 62    | 5   | 1117 | Courtyard Park      | 57,200                | 63,892,400            | Available |  |
| 2   | 2B    | 2     | 3   | 683  | Courtyard Greenside | 56,800                | 38,794,400            | Available |  |
| 3   | 3B    | 29    | 3   | 658  | Courtyard           | 51,600                | 33,952,800            | Available |  |
| 4   | 3C    | 33    | 2   | 525  | Courtyard           | 49,100                | 25,777,500            | Available |  |
| 5   | 3C    | 33    | 7   | 525  | Courtyard           | 49,600                | 26,040,000            | Available |  |
|     |       |       |     |      |                     |                       |                       |           |  |