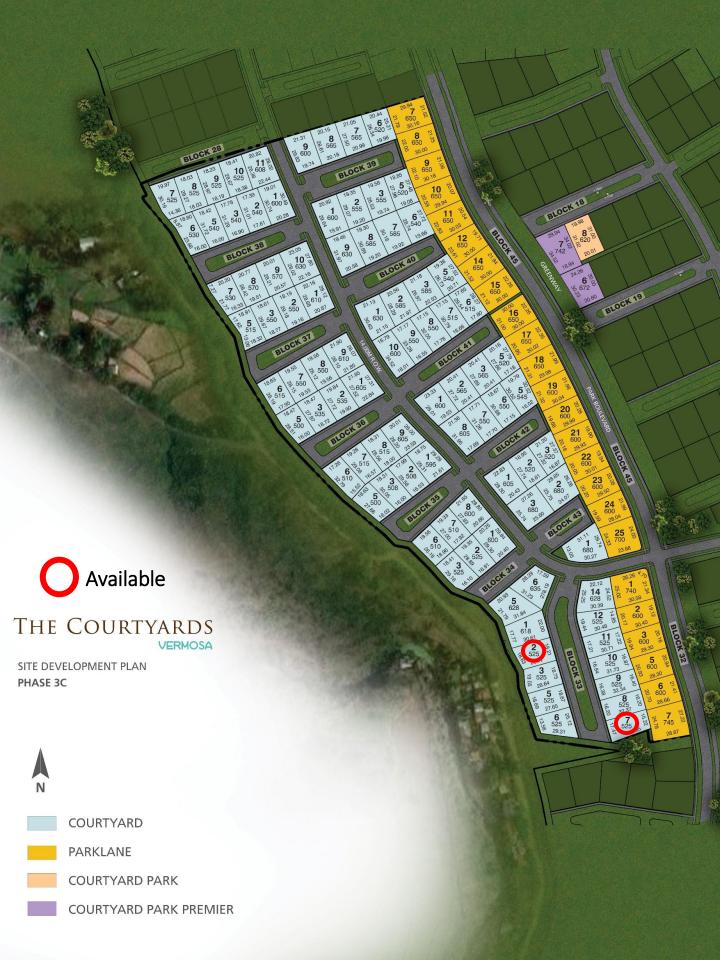

## THE COURTYARDS

**JERMOSA** 

DHSUD LS NO. 0000416

| No. | Phase | Block | Lot | Area | Lot Classification  | Price/sqm.<br>VAT Ex. | List Price<br>VAT Ex. | Status    |  |
|-----|-------|-------|-----|------|---------------------|-----------------------|-----------------------|-----------|--|
| 1   | 1B    | 62    | 5   | 1117 | Courtyard Park      | 57,200                | 63,892,400            | Available |  |
| 2   | 2B    | 2     | 3   | 683  | Courtyard Greenside | 56,800                | 38,794,400            | Available |  |
| 3   | 3B    | 29    | 3   | 658  | Courtyard           | 51,600                | 33,952,800            | Available |  |
| 4   | 3C    | 33    | 2   | 525  | Courtyard           | 49,100                | 25,777,500            | Available |  |
| 5   | 3C    | 33    | 7   | 525  | Courtyard           | 49,600                | 26,040,000            | Available |  |
|     |       |       |     |      |                     |                       |                       |           |  |