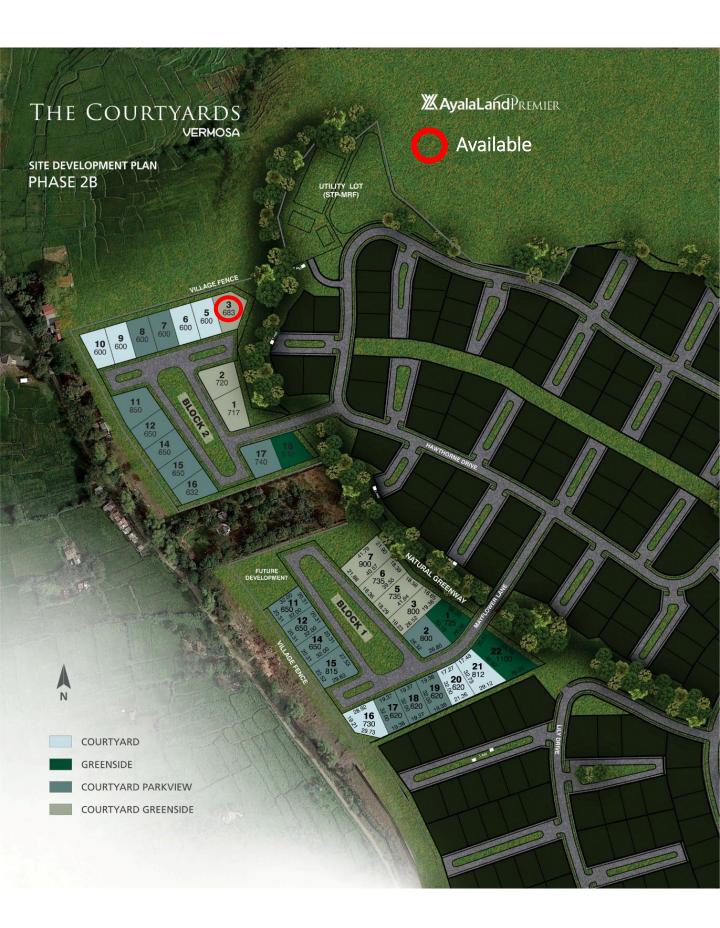

## THE COURTYARDS

**JERMOSA** 

DHSUD LS NO. 0000416

| No. | Phase | Block | Lot | Area | Lot Classification  | Price/sqm.<br>VAT Ex. | List Price<br>VAT Ex. | Status    |  |
|-----|-------|-------|-----|------|---------------------|-----------------------|-----------------------|-----------|--|
| 1   | 1B    | 62    | 5   | 1117 | Courtyard Park      | 57,200                | 63,892,400            | Available |  |
| 2   | 2B    | 2     | 3   | 683  | Courtyard Greenside | 56,800                | 38,794,400            | Available |  |
| 3   | 3B    | 29    | 3   | 658  | Courtyard           | 51,600                | 33,952,800            | Available |  |
| 4   | 3C    | 33    | 2   | 525  | Courtyard           | 49,100                | 25,777,500            | Available |  |
| 5   | 3C    | 33    | 7   | 525  | Courtyard           | 49,600                | 26,040,000            | Available |  |
|     |       |       |     |      |                     |                       |                       |           |  |