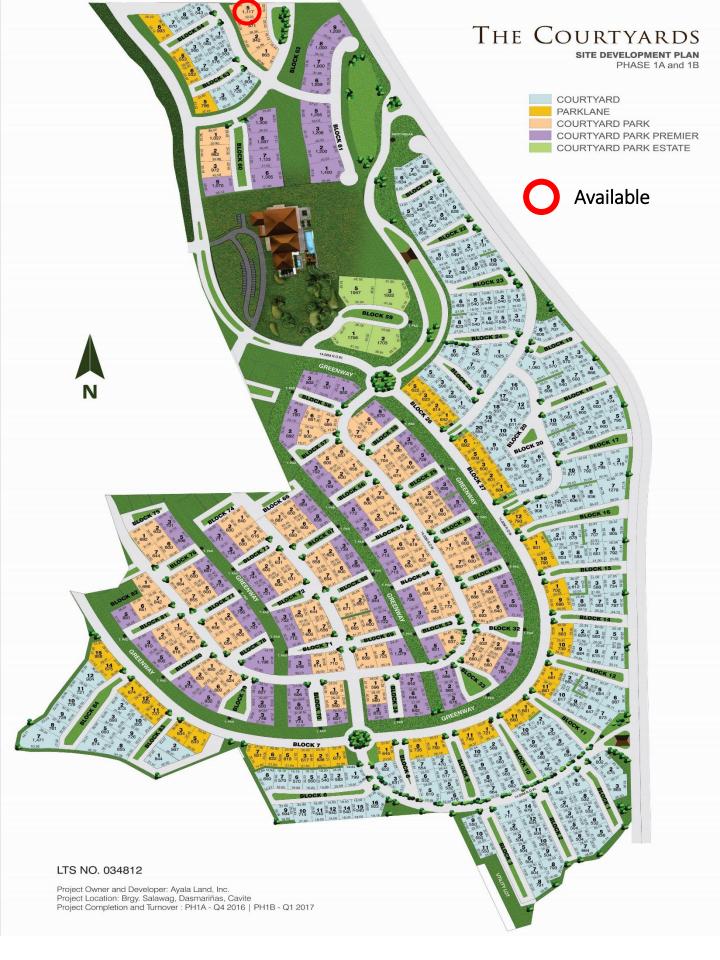

## THE COURTYARDS

**JERMOSA** 

DHSUD LS NO. 0000416

| No. | Phase | Block | Lot | Area | Lot Classification  | Price/sqm.<br>VAT Ex. | List Price<br>VAT Ex. | Status    |  |
|-----|-------|-------|-----|------|---------------------|-----------------------|-----------------------|-----------|--|
| 1   | 1B    | 62    | 5   | 1117 | Courtyard Park      | 57,200                | 63,892,400            | Available |  |
| 2   | 2B    | 2     | 3   | 683  | Courtyard Greenside | 56,800                | 38,794,400            | Available |  |
| 3   | 3B    | 29    | 3   | 658  | Courtyard           | 51,600                | 33,952,800            | Available |  |
| 4   | 3C    | 33    | 2   | 525  | Courtyard           | 49,100                | 25,777,500            | Available |  |
| 5   | 3C    | 33    | 7   | 525  | Courtyard           | 49,600                | 26,040,000            | Available |  |
|     |       |       |     |      |                     |                       |                       |           |  |