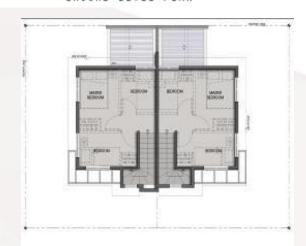

## Twin Home

Indoor G/F Area: 25 sqm

Indoor 2/F Area : 19 sqm Porch Area : 3 sqm

Floor Area : 47 sqm

Min. Lot Area : 65 sqm

#### \*suggested floor plans

GROUND LEVEL PLAN

SECOND LEVEL PLAN