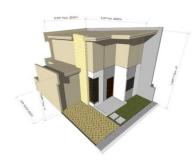

## Bungalow Pod

\*suggested floor plan

Indoor Floor Area: 30 sqm

Porch Area: 4 sqm

Floor Area: 34 sqm

Min. Lot Area: 75 sqm