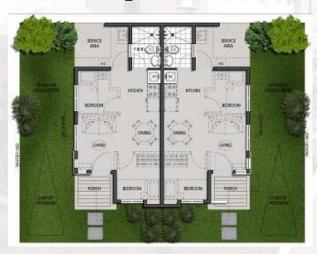

## Twin Pod

Indoor Floor Area:

25 sqm

Porch Area:

3 sqm

Floor Area:

28 sqm

Min. Lot Area:

65 sqm

\*suggested floor plan