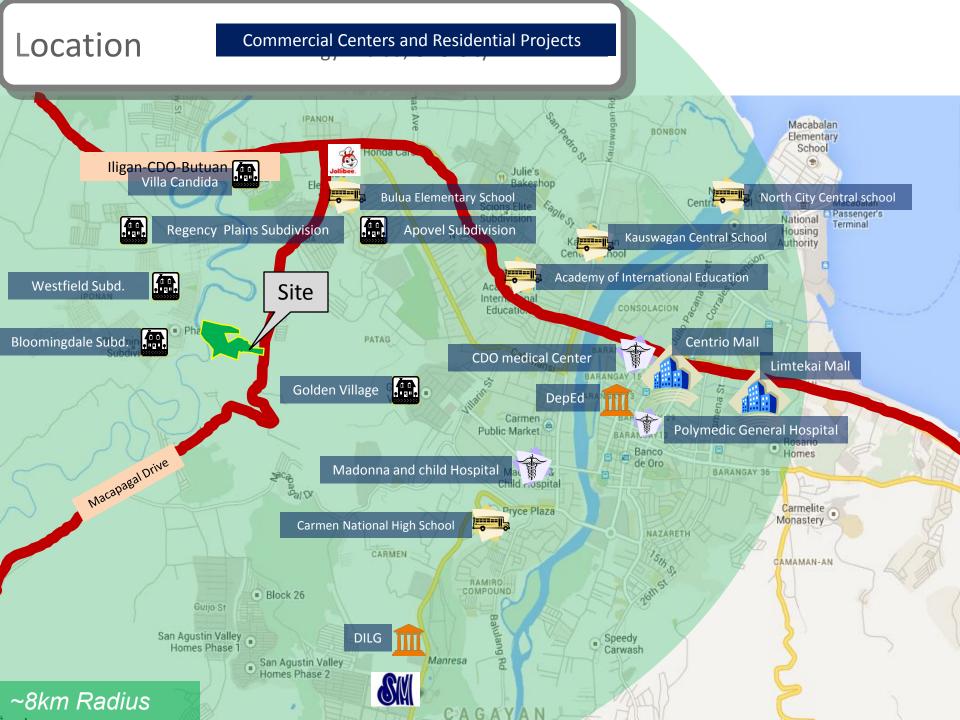

# Amaia Scapes Cagayan de Oro



## Malapit sa Lahat

### Location: Brgy. Bulua, Cagayan de Oro City



#### **Project Specifications:**

Land Area:

16.2 Hectares

#### Saleable Units:

85 units

#### Price Range:

1M-3M

#### FOR TRAINING PURPOSES ONLY





### Village Entrance Conceptual Plan

/ Guarded Entrance/Exit / Perimeter Fence



\*Images are not yet final and are subject to change

#### FOR TRAINING PURPOSES ONLY

#### Patio Greens

- a pocket park that serves as a gathering and play area for the cluster residents







#### FOR TRAINING PURPOSES ONLY

This information is proprietary to Amaia Land Corp.



#### FOR TRAINING PURPOSES ONLY



## **Swimming Pool**



\*Images are not yet final and are subject to change



## **Basketball Court**



\*Images are not yet final and are subject to change



#### FOR TRAINING PURPOSES ONLY

This information is proprietary to Amaia Land Corp.

# Amaia Scapes Cagayan de Oro

# 5 House Designs

#### FOR TRAINING PURPOSES ONLY

This information is proprietary to Amaia Land Corp.

Light col