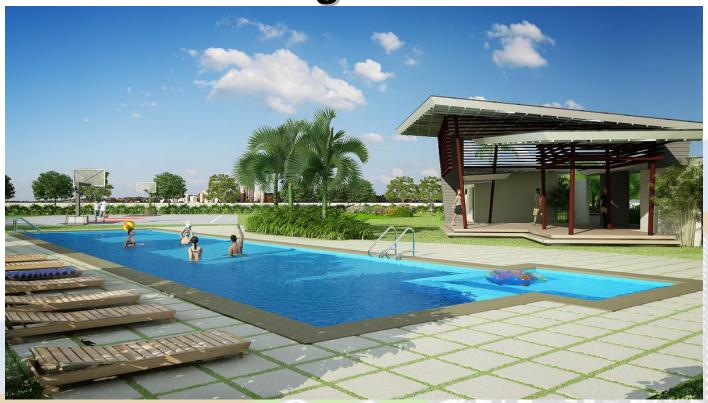

# Amaia Scapes Cagayan de Oro



## Malapit sa Lahat

### Location: Brgy. Bulua, Cagayan de Oro City



#### **Project Specifications:**

Land Area:

16.2 Hectares

#### Saleable Units:

85 units

#### Price Range:

1M-3M

#### FOR TRAINING PURPOSES ONLY





### Village Entrance Conceptual Plan

/ Guarded Entrance/Exit / Perimeter Fence



\*Images are not yet final and are subject to change

#### FOR TRAINING PURPOSES ONLY

#### Patio Greens

- a pocket park that serves as a gathering and play area for the cluster residents







#### FOR TRAINING PURPOSES ONLY

This information is proprietary to Amaia Land Corp.



#### FOR TRAINING PURPOSES ONLY



## **Swimming Pool**



\*Images are not yet final and are subject to change



## **Basketball Court**



\*Images are not yet final and are subject to change



#### FOR TRAINING PURPOSES ONLY

This information is proprietary to Amaia Land Corp.

# Amaia Scapes Cagayan de Oro

# 5 House Designs

#### FOR TRAINING PURPOSES ONLY

This information is proprietary to Amaia Land Corp.

Light color Roof and Shell

powder

coated

sliding

window



**Corner Window** 

**Metal Pressed Door** Porch

#### FOR TRAINING PURPOSES ONLY

## Bungalow Pod



\*suggested floor plan



Indoor Floor Area: 30 sqm

Porch Area: 4 sqm

Floor Area: 34 sqm

Min. Lot Area: 75 sqm

#### FOR TRAINING PURPOSES ONLY

This information is proprietary to Amaia Land Corp.

## Twin Pod

Indoor Floor Area:

25 sqm

Porch Area:

3 sqm

Floor Area