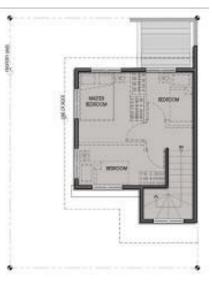

# Single Home

GROUND LEVEL PLAN

#### \*suggested floor plans

SECOND LEVEL PLAN

Indoor G/F Area: 30 sqm Indoor 2/F Area: 22 sqm

Porch Area: 4 sqm

Floor Area: 56 sqm

Min. Lot Area: 75 sqm