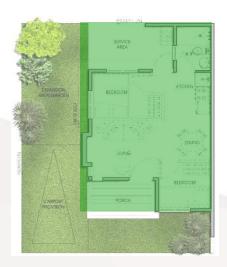

## Bungalow Pod

\*suggested floor plan

Indoor Floor Area: 30 sqm

Porch Area: 4 sqm

Floor Area: 34 sqm

Min. Lot Area: 75 sqm