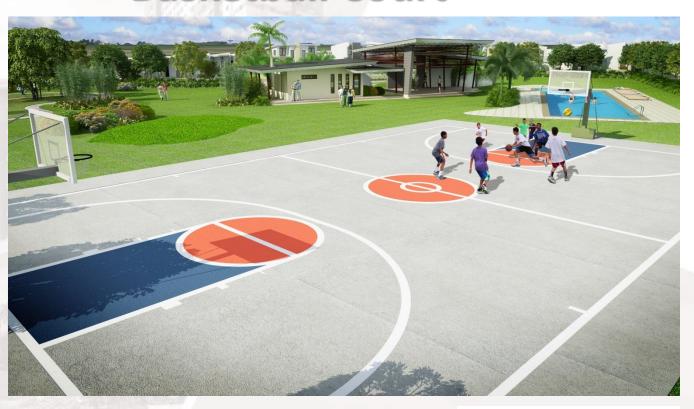

# Amaia Scapes Cagayan de Oro



## Malapit sa Lahat

### Location: Brgy. Bulua, Cagayan de Oro City



#### **Project Specifications:**

Land Area:

16.2 Hectares

#### Saleable Units:

85 units

#### Price Range:

1M-3M

#### FOR TRAINING PURPOSES ONLY





### Village Entrance Conceptual Plan

/ Guarded Entrance/Exit / Perimeter Fence



\*Images are not yet final and are subject to change

#### FOR TRAINING PURPOSES ONLY

#### Patio Greens

- a pocket park that serves as a gathering and play area for the cluster residents







#### FOR TRAINING PURPOSES ONLY

This information is proprietary to Amaia Land Corp.



#### FOR TRAINING PURPOSES ONLY



## **Swimming Pool**



\*Images are not yet final and are subject to change



## **Basketball Court**



\*Images are not yet final and are subject to change



#### FOR TRAINING PURPOSES ONLY

This information is proprietary to Amaia Land Corp.

# Amaia Scapes Cagayan de Oro

# 5 House Designs

#### FOR TRAINING PURPOSES ONLY

This information is proprietary to Amaia Land Corp.

Light color Roof and Shell

powder

coated

sliding

window



**Corner Window** 

**Metal Pressed Door** Porch

#### FOR TRAINING PURPOSES ONLY

## Bungalow Pod



\*suggested floor plan



Indoor Floor Area: 30 sqm

Porch Area: 4 sqm

Floor Area: 34 sqm

Min. Lot Area: 75 sqm

#### FOR TRAINING PURPOSES ONLY

This information is proprietary to Amaia Land Corp.

## Twin Pod

Indoor Floor Area:

25 sqm

Porch Area:

3 sqm

Floor Area:

28 sqm

Min. Lot Area:

65 sqm





\*suggested floor plan

#### FOR TRAINING PU