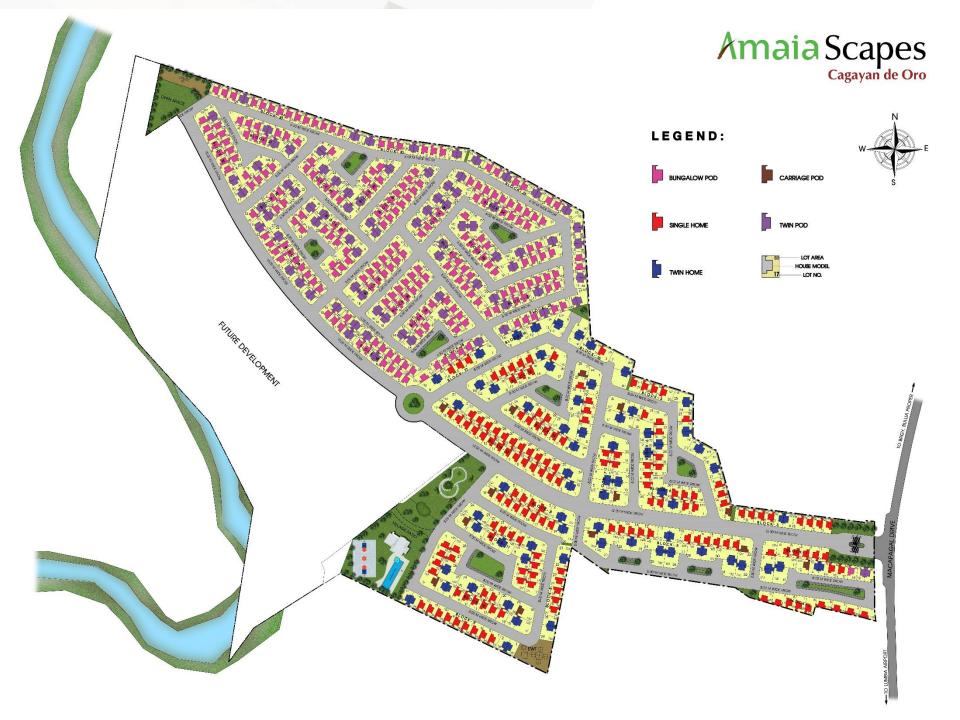

#### **Project Specifications:**

Land Area:

16.2 Hectares

#### Saleable Units:

85 units

#### Price Range:

1M-3M