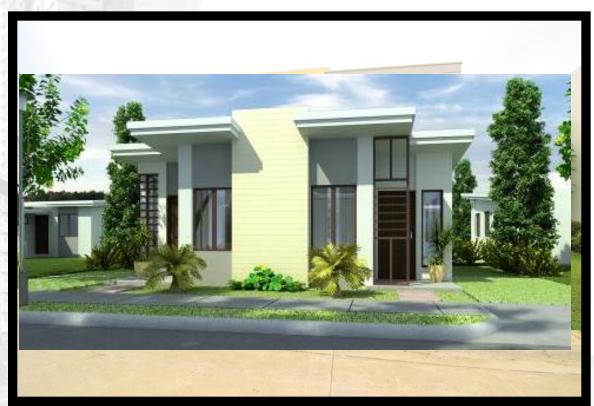

## Bungalow Pod

\*suggested floor plan

Indoor Floor Area: 30 sqm

Porch Area: 4 sqm

Floor Area: 34 sqm

Min. Lot Area: 75 sqm