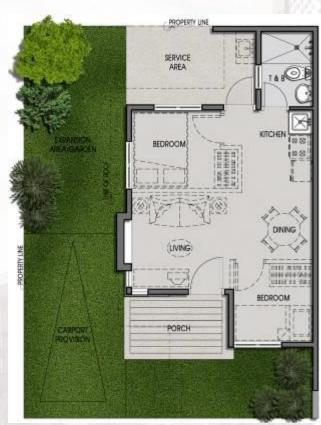

## Bungalow Pod

\*suggested floor plan

Indoor Floor Area: 30 sqm

Porch Area: 4 sqm

Floor Area: 34 sqm

Min. Lot Area: 75 sqm