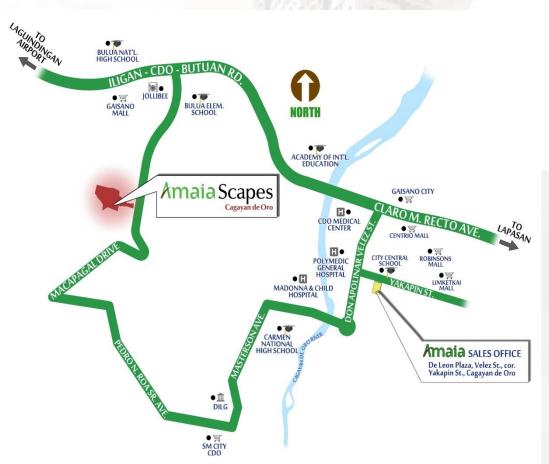

# Amaia Scapes Cagayan de Oro



## Malapit sa Lahat

### Location: Brgy. Bulua, Cagayan de Oro City



#### **Project Specifications:**

Land Area:

16.2 Hectares

#### Saleable Units:

85 units

#### Price Range:

1M-3M

#### FOR TRAINING PURPOSES ONLY





### Village Entrance Conceptual Plan

/ Guarded Entrance/Exit / Perimeter Fence



\*Images are not yet final and are subject to change

#### FOR TRAINING PURPOSES ONLY

#### Patio Greens

- a pocket park that serves as a gathering and play area for the cluster residents







#### FOR TRAINING PURPOSES ONLY

This information is proprietary to Amaia Land Corp.



#### FOR TRAINING PURPOSES ONLY



## **Swimming Pool**



\*Images are not yet final and are subject to change



## **Basketball Court**



\*Images are not yet final and are subject to change



#### FOR TRAINING PURPOSES ONLY

This information is proprietary to Amaia Lan