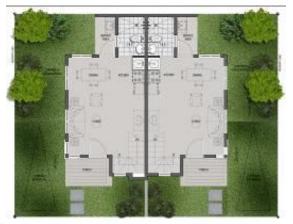

## Twin Home

Indoor G/F Area: 25 sqm

Indoor 2/F Area : 19 sqm Porch Area : 3 sqm

Floor Area : 47 sqm

Min. Lot Area : 65 sqm

#### \*suggested floor plans

GROUND LEVEL PLAN

SECOND LEVEL PLAN