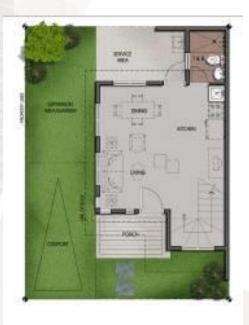

# Single Home

GROUND LEVEL PLAN

#### \*suggested floor plans

SECOND LEVEL PLAN

Indoor G/F Area: 30 sqm Indoor 2/F Area: 22 sqm

Porch Area: 4 sqm

Floor Area: 56 sqm

Min. Lot Area: 75 sqm