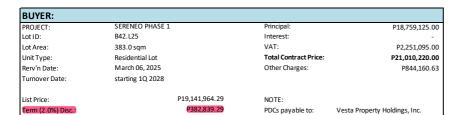

OC payable to:

P18 759 125 00

P18,759,125.00

| DEFERRED (W/ BALANCE): 10% DP / 10% over 36 mos / 80%, with 2.0% term discount |                  |              |               |               |                |
|--------------------------------------------------------------------------------|------------------|--------------|---------------|---------------|----------------|
| Valid only if reserved by March 31, 2025 & booked within 30 days               |                  |              |               |               |                |
| MONTH                                                                          | PRINCIPAL + INT. | VAT          | TOTAL w/VAT   | OTHER CHARGES | REMARKS        |
| Mar-25                                                                         | 50,000.00        | -            | 50,000.00     |               |                |
| Apr-25                                                                         | 1,825,982.14     | 225,117.86   | 2,051,100.00  |               |                |
| May-25                                                                         | 52,142.86        | 6,257.14     | 58,400.00     |               |                |
| Jun-25                                                                         | 52,142.86        | 6,257.14     | 58,400.00     |               |                |
| Jul-25                                                                         | 52,142.86        | 6,257.14     | 58,400.00     |               |                |
| Aug-25                                                                         | 52,142.86        | 6,257.14     | 58,400.00     |               |                |
| Sep-25                                                                         | 52,142.86        | 6,257.14     | 58,400.00     |               |                |
| Oct-25                                                                         | 52,142.86        | 6,257.14     | 58,400.00     |               |                |
| Nov-25                                                                         | 52,142.86        | 6,257.14     | 58,400.00     |               |                |
| Dec-25                                                                         | 52,142.86        | 6,257.14     | 58,400.00     |               |                |
| Jan-26                                                                         | 52,142.86        | 6,257.14     | 58,400.00     |               |                |
| Feb-26                                                                         | 52,142.86        | 6,257.14     | 58,400.00     |               |                |
| Mar-26                                                                         | 52,142.86        | 6,257.14     | 58,400.00     |               |                |
| Apr-26                                                                         | 52,142.86        | 6,257.14     | 58,400.00     |               |                |
| May-26                                                                         | 52,142.86        | 6,257.14     | 58,400.00     |               |                |
| Jun-26                                                                         | 52,142.86        | 6,257.14     | 58,400.00     |               |                |
| Jul-26                                                                         | 52,142.86        | 6,257.14     | 58,400.00     |               |                |
| Aug-26                                                                         | 52,142.86        | 6,257.14     | 58,400.00     |               |                |
| Sep-26                                                                         | 52,142.86        | 6,257.14     | 58,400.00     |               |                |
| Oct-26                                                                         | 52,142.86        | 6,257.14     | 58,400.00     |               |                |
| Nov-26                                                                         | 52,142.86        | 6,257.14     | 58,400.00     |               |                |
| Dec-26                                                                         | 52,142.86        | 6,257.14     | 58,400.00     |               |                |
| Jan-27                                                                         | 52,142.86        | 6,257.14     | 58,400.00     |               |                |
| Feb-27                                                                         | 52,142.86        | 6,257.14     | 58,400.00     |               |                |
| Mar-27                                                                         | 52,142.86        | 6,257.14     | 58,400.00     |               |                |
| Apr-27                                                                         | 52,142.86        | 6,257.14     | 58,400.00     |               |                |
| May-27                                                                         | 52,142.86        | 6,257.14     | 58,400.00     |               |                |
| Jun-27                                                                         | 52,142.86        | 6,257.14     | 58,400.00     |               |                |
| Jul-27                                                                         | 52,142.86        | 6,257.14     | 58,400.00     |               |                |
| Aug-27                                                                         | 52,142.86        | 6,257.14     | 58,400.00     |               |                |
| Sep-27                                                                         | 52,142.86        | 6,257.14     | 58,400.00     |               |                |
| Oct-27                                                                         | 52,142.86        | 6,257.14     | 58,400.00     |               |                |
| Nov-27                                                                         | 52,142.86        | 6,257.14     | 58,400.00     |               |                |
| Dec-27                                                                         | 52,142.86        | 6,257.14     | 58,400.00     |               |                |
| Jan-28                                                                         | 52,142.86        | 6,257.14     | 58,400.00     |               |                |
| Feb-28                                                                         | 52,142.86        | 6,257.14     | 58,400.00     |               |                |
| Mar-28                                                                         | 52,142.86        | 6,257.14     | 58,400.00     |               |                |
| Apr-28                                                                         | 52,142.86        | 6,257.14     | 58,400.00     | 844,160.63    | Other Charges. |
| May-28                                                                         | 15,006,000.00    | 1,800,720.00 | 16,806,720.00 |               |                |