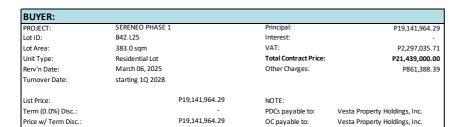

P19,141,964.29

| DEFERRED (W/ BALANCE): 10% (6) DP / 10% over 31 mos / 80%         |                  |              |               |               |                |
|-------------------------------------------------------------------|------------------|--------------|---------------|---------------|----------------|
| Valid only if reserved by March 31, 2025 & booked within 180 days |                  |              |               |               |                |
| MONTH                                                             | PRINCIPAL + INT. | VAT          | TOTAL w/VAT   | OTHER CHARGES | REMARKS        |
| Mar-25                                                            | 50,000.00        | -            | 50,000.00     |               |                |
| Apr-25                                                            | 306,250.00       | 42,750.00    | 349,000.00    |               |                |
| May-25                                                            | 311,607.14       | 37,392.86    | 349,000.00    |               |                |
| Jun-25                                                            | 311,607.14       | 37,392.86    | 349,000.00    |               |                |
| Jul-25                                                            | 311,607.14       | 37,392.86    | 349,000.00    |               |                |
| Aug-25                                                            | 311,607.14       | 37,392.86    | 349,000.00    |               |                |
| Sep-25                                                            | 311,607.14       | 37,392.86    | 349,000.00    |               |                |
| Oct-25                                                            | 61,785.71        | 7,414.29     | 69,200.00     |               |                |
| Nov-25                                                            | 61,785.71        | 7,414.29     | 69,200.00     |               |                |
| Dec-25                                                            | 61,785.71        | 7,414.29     | 69,200.00     |               |                |
| Jan-26                                                            | 61,785.71        | 7,414.29     | 69,200.00     |               |                |
| Feb-26                                                            | 61,785.71        | 7,414.29     | 69,200.00     |               |                |
| Mar-26                                                            | 61,785.71        | 7,414.29     | 69,200.00     |               |                |
| Apr-26                                                            | 61,785.71        | 7,414.29     | 69,200.00     |               |                |
| May-26                                                            | 61,785.71        | 7,414.29     | 69,200.00     |               |                |
| Jun-26                                                            | 61,785.71        | 7,414.29     | 69,200.00     |               |                |
| Jul-26                                                            | 61,785.71        | 7,414.29     | 69,200.00     |               |                |
| Aug-26                                                            | 61,785.71        | 7,414.29     | 69,200.00     |               |                |
| Sep-26                                                            | 61,785.71        | 7,414.29     | 69,200.00     |               |                |
| Oct-26                                                            | 61,785.71        | 7,414.29     | 69,200.00     |               |                |
| Nov-26                                                            | 61,785.71        | 7,414.29     | 69,200.00     |               |                |
| Dec-26                                                            | 61,785.71        | 7,414.29     | 69,200.00     |               |                |
| Jan-27                                                            | 61,785.71        | 7,414.29     | 69,200.00     |               |                |
| Feb-27                                                            | 61,785.71        | 7,414.29     | 69,200.00     |               |                |
| Mar-27                                                            | 61,785.71        | 7,414.29     | 69,200.00     |               |                |
| Apr-27                                                            | 61,785.71        | 7,414.29     | 69,200.00     |               |                |
| May-27                                                            | 61,785.71        | 7,414.29     | 69,200.00     |               |                |
| Jun-27                                                            | 61,785.71        | 7,414.29     | 69,200.00     |               |                |
| Jul-27                                                            | 61,785.71        | 7,414.29     | 69,200.00     |               |                |
| Aug-27                                                            | 61,785.71        | 7,414.29     | 69,200.00     |               |                |
| Sep-27                                                            | 61,785.71        | 7,414.29     | 69,200.00     |               |                |
| Oct-27                                                            | 61,785.71        | 7,414.29     | 69,200.00     |               |                |
| Nov-27                                                            | 61,785.71        | 7,414.29     | 69,200.00     |               |                |
| Dec-27                                                            | 61,785.71        | 7,414.29     | 69,200.00     |               |                |
| Jan-28                                                            | 61,785.71        | 7,414.29     | 69,200.00     |               |                |
| Feb-28                                                            | 61,785.71        | 7,414.29     | 69,200.00     |               |                |
| Mar-28                                                            | 61,785.71        | 7,414.29     | 69,200.00     |               |                |
| Apr-28                                                            | 61,785.71        | 7,414.29     | 69,200.00     | 861,388.39    | Other Charges. |
| May-28                                                            | 15,312,321.43    | 1,837,478.57 | 17,149,800.00 |               |                |